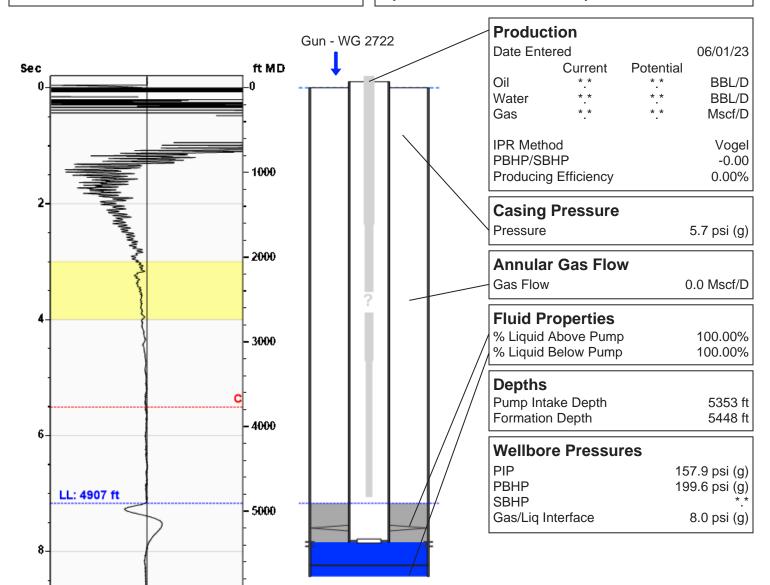

### Low C-2 06/01/2023 03:58:29PM

# **Liquid Level**

4907 ft MD

Fluid Above Pump
Equivalent Gas Free Above Pump

446 ft TVD 446 ft TVD

154.79 Jts

### **Comments and Recommendations**

Joints To Liquid

Echometer Company 5001 Ditto Lane Wichita Falls, TX 76302 (940) 767-4334 info@echometer.com Conservation Division District Office No. 1 210 E. Frontview, Suite A Dodge City, KS 67801