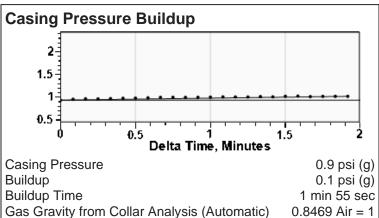

# (((ECHOMETER))) HJV Taylor A1 06/14/2023 01:45:15PM

**Liquid Level** 

1635 ft MD

Fluid Above Tubing
Gas Free Above Tubing

3405 ft TVD 3357 ft TVD