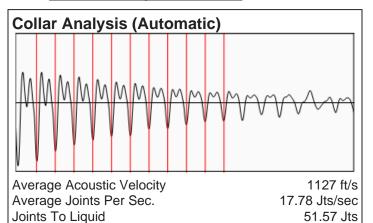

# (((ECHOMETER))) HJV Taylor A1 06/14/2023 01:45:15PM

**Liquid Level** 

1635 ft MD

Fluid Above Tubing
Gas Free Above Tubing

3405 ft TVD 3357 ft TVD