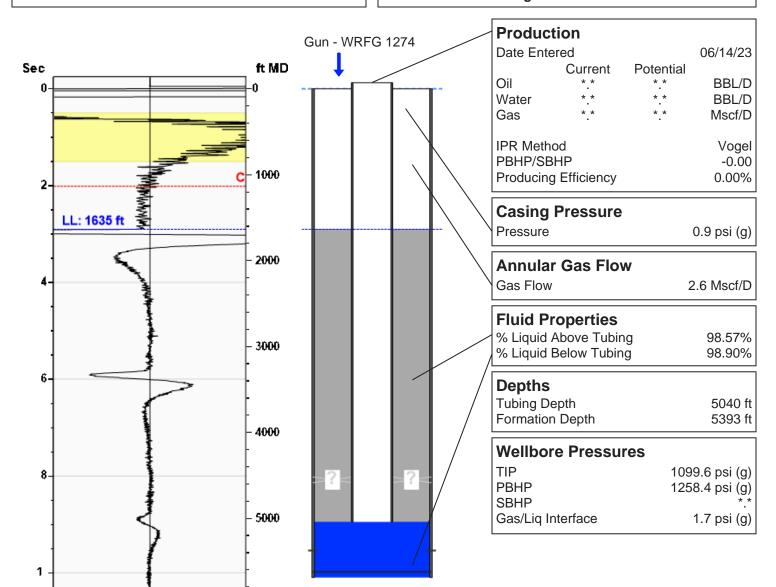

# (((ECHOMETER))) HJV Taylor A1 06/14/2023 01:45:15PM

**Liquid Level** 

1635 ft MD

Fluid Above Tubing
Gas Free Above Tubing

3405 ft TVD 3357 ft TVD

## **Comments and Recommendations**

shot 250psi

Echometer Company 5001 Ditto Lane Wichita Falls, TX 76302 (940) 767-4334 info@echometer.com Conservation Division District Office No. 1 210 E. Frontview, Suite A Dodge City, KS 67801