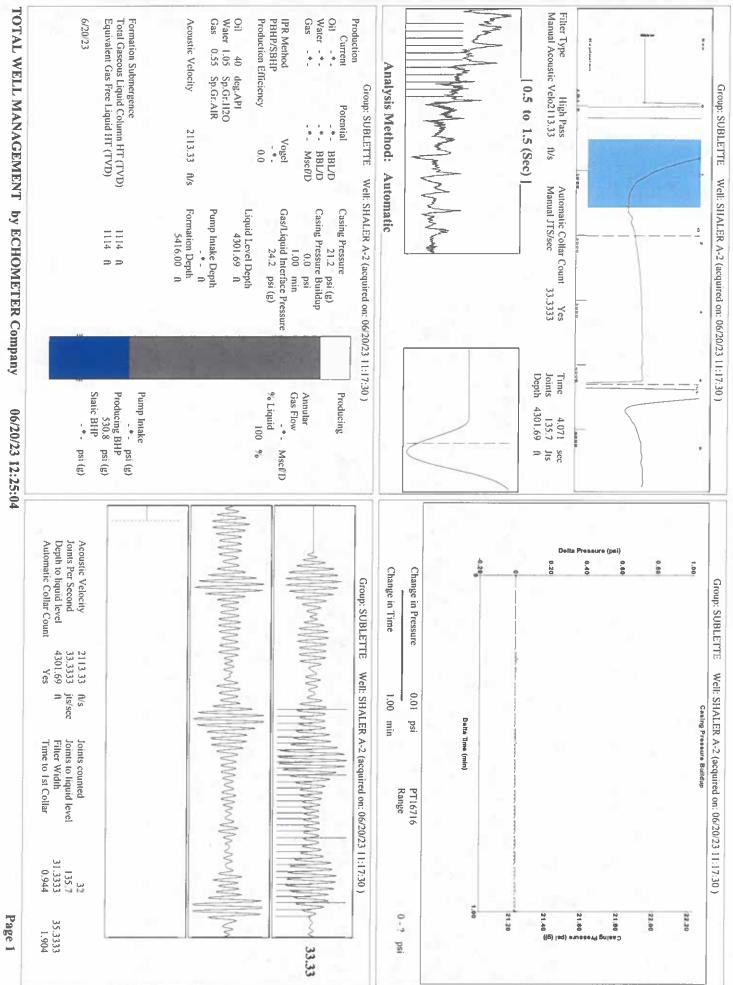

|
| TA Approved: 🗌 Yes 🗌 D                               | enied Date:  |           |               |                |                           |

## Mail to the Appropriate KCC Conservation Office:

|  | KCC District Office #1 - 210 E. Frontview, Suite A, Dodge City, KS 67801               | Phone 620.682.7933 |
|--|----------------------------------------------------------------------------------------|--------------------|
|  | KCC District Office #2 - 3450 N. Rock Road, Building 600, Suite 601, Wichita, KS 67226 | Phone 316.337.7400 |
|  | KCC District Office #3 - 137 E. 21st St., Chanute, KS 66720                            | Phone 620.902.6450 |
|  | KCC District Office #4 - 2301 E. 13th Street, Hays, KS 67601-2651                      | Phone 785.261.6250 |



Conservation Division District Office No. 1 210 E. Frontview, Suite A Dodge City, KS 67801



Phone: 620-682-7933 http://kcc.ks.gov/

Susan K. Duffy, Chair Dwight D. Keen, Commissioner Andrew J. French, Commissioner Laura Kelly, Governor

June 23, 2023

Katherine McClurkan Merit Energy Company, LLC 13727 Noel Road, Suite 1200 Dallas, TX 75240

Re: Temporary Abandonment API 15-081-22040-00-00 Shaler A 2 NE/4 Sec.10-28S-34W Haskell County, Kansas

Dear Katherine McClurkan:

"Your temporary abandonment (TA) application for the well listed above has been approved. In accordance with K.A.R. 82-3-111 the TA status of this well will expire 02/05/2024.

\* If you return this well to service or plug it, please notify the District Office.

\* If you sell this well you are required to file a Transf