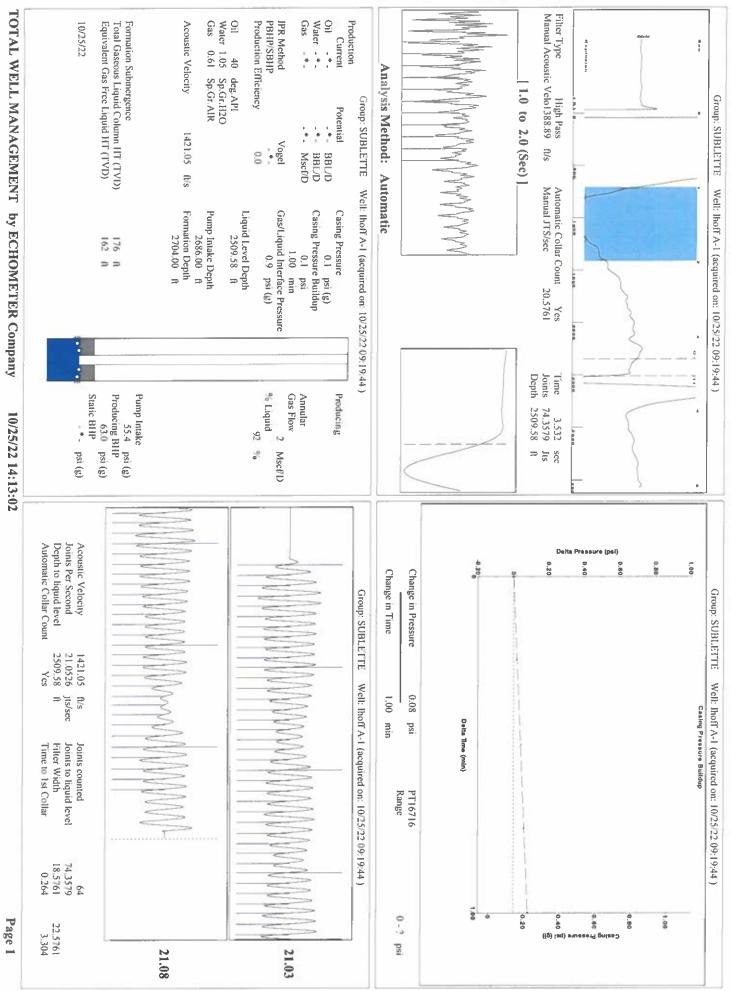

| KCC District Office #4 - 2301 E. 13th Street, Hays, KS 67601-2651                      | Phone 785.261.6250 |



Conservation Division District Office No. 1 210 E. Frontview, Suite A Dodge City, KS 67801



Phone: 620-682-7933 http://kcc.ks.gov/

Susan K. Duffy, Chair Dwight D. Keen, Commissioner Andrew J. French, Commissioner Laura Kelly, Governor

June 23, 2023

Katherine McClurkan Merit Energy Company, LLC 13727 Noel Road, Suite 1200 Dallas, TX 75240

Re: Temporary Abandonment API 15-081-00468-00-00 Ihloff A 1 SW/4 Sec.14-30S-32W Haskell County, Kansas

Dear Katherine McClurkan:

Your application for Temporary Abandonment (TA) for the above-listed well is denied for the following reasons(s):

## Shut-in Over 10 years

Pursuant to K.A.R. 82-3-111, the well must be plugged, or returned to service, or obtain temporary abandonment status by 07/23/2023.

# This deadline does NOT override any complian