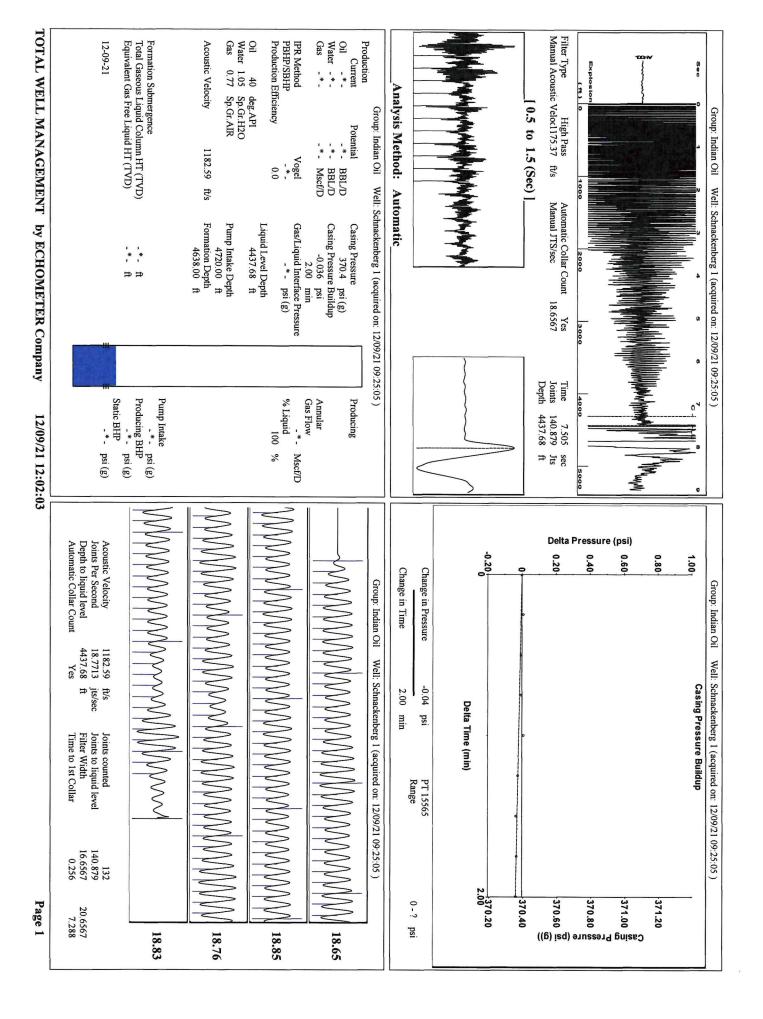

June 26, 2023

Anthony Farrar Indian Oil Co., Inc. 308 S. Main St. PO BOX 209 MEDICINE LODGE, KS 67104-0209

Re: Temporary Abandonment API 15-077-21114-00-00 SCHNACKENBERG A 1-11 NW/4 Sec.11-34S-08W Harper County, Kansas

### Recent fluid shot required. Attached fluid shot is from 2021.

Pursuant to K.A.R. 82-3-111, the well must be plugged, or returned to service, or obtain temporary abandonment status by 07/26/2023.