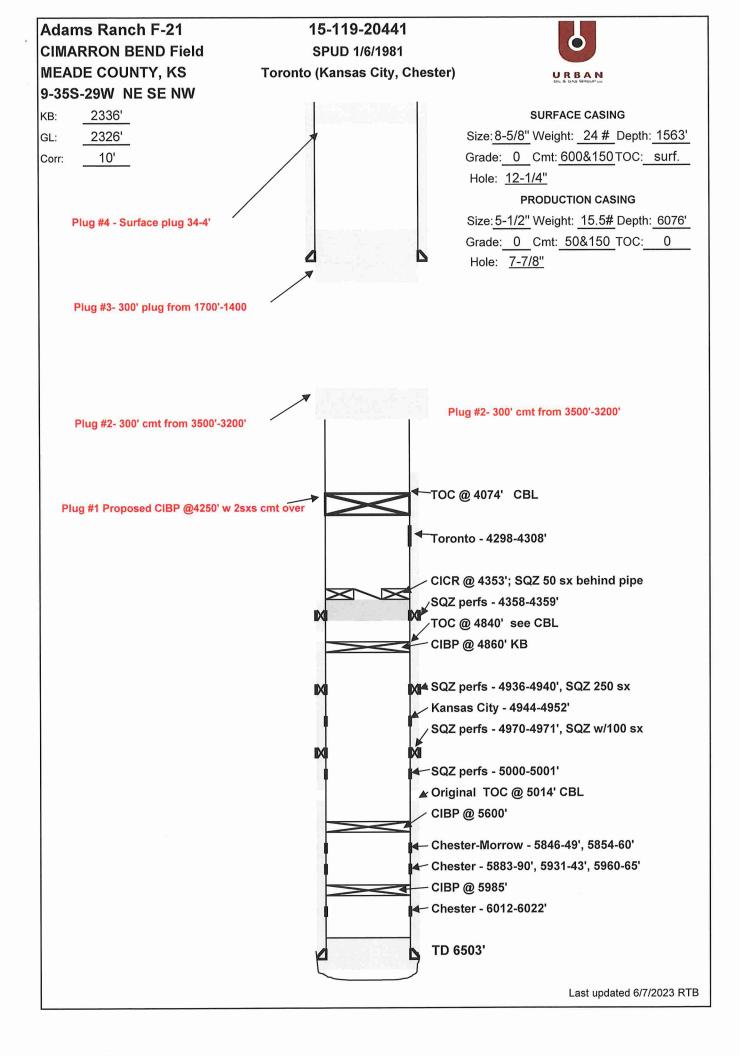

# Perforations And Bridge Plug Sets

| Perforation Top | Perforation Base | Formation   | Bridge Plug Depth |
|-----------------|------------------|-------------|-------------------|
| 4298            | 4308             | Toronto     |                   |
| 4358            | 4359             |             | 4353              |
| 4944            | 4952             | Kansas City | 4860              |

| Adams Ranch F-21               | 15-119-20441                                                                                                                                                                                                                                                                                                                                                                                                                                                                                                                                                                                                                                                                                        |                                                                                                                  |
|--------------------------------|-----------------------------------------------------------------------------------------------------------------------------------------------------------------------------------------------------------------------------------------------------------------------------------------------------------------------------------------------------------------------------------------------------------------------------------------------------------------------------------------------------------------------------------------------------------------------------------------------------------------------------------------------------------------------------------------------------|------------------------------------------------------------------------------------------------------------------|
| CIMARRON BEND Field            | SPUD 1/6/1981                                                                                                                                                                                                                                                                                                                                                                                                                                                                                                                                                                                                                                                                                       | 0                                                                                                                |
| MEADE COUNTY, KS               | Toronto (Kansas City, Chester)                                                                                                                                                                                                                                                                                                                                                                                                                                                                                                                                                                                                                                                                      |                                                                                                                  |
| 9-35S-29W NE SE NW             |                                                                                                                                                                                                                                                                                                                                                                                                                                                                                                                                                                                                                                                                                                     | On & GAD GROUP as                                                                                                |
| кв: 2336'                      |                                                                                                                                                                                                                                                                                                                                                                                                                                                                                                                                                                                                                                                                                                     | SURFACE CASING                                                                                                   |
| GL: 2326'                      |                                                                                                                                                                                                                                                                                                                                                                                                                                                                                                                                                                                                                                                                                                     | Size: 8-5/8" Weight: 24 # Depth: 1563'                                                                           |
| Corr: 10' loc re-survey 6/8/89 |                                                                                                                                                                                                                                                                                                                                                                                                                                                                                                                                                                                                                                                                                                     | Grade: 0 Cmt: 600&150 TOC: surf.                                                                                 |
|                                |                                                                                                                                                                                                                                                                                                                                                                                                                                                                                                                                                                                                                                                                                                     | Hole: <u>12-1/4"</u>                                                                                             |
| 1                              |                                                                                                                                                                                                                                                                                                                                                                                                                                                                                                                                                                                                                                                                                                     | PRODUCTION CASING                                                                                                |
|                                |                                                                                                                                                                                                                                                                                                                                                                                                                                                                                                                                                                                                                                                                                                     | Size: 5-1/2" Weight: 15.5# Depth: 6076'                                                                          |
|                                |                                                                                                                                                                                                                                                                                                                                                                                                                                                                                                                                                                                                                                                                                                     | Grade: 0 Cmt: 50&150 TOC: 0                                                                                      |
|                                |                                                                                                                                                                                                                                                                                                                                                                                                                                                                                                                                                                                                                                                                                                     | Hole: <u>7-7/8"</u>                                                                                              |
|                                | Tubi                                                                                                                                                                                                                                                                                                                                                                                                                                                                                                                                                                                                                                                                                                | ng Details (4/10/02)                                                                                             |
|                                | 134                                                                                                                                                                                                                                                                                                                                                                                                                                                                                                                                                                                                                                                                                                 | t 2-3/8" tubing, 6' and 2' pup joints                                                                            |
|                                | TAC                                                                                                                                                                                                                                                                                                                                                                                                                                                                                                                                                                                                                                                                                                 |                                                                                                                  |
|                                | 3 joir                                                                                                                                                                                                                                                                                                                                                                                                                                                                                                                                                                                                                                                                                              | nts 2-3/8" tubing                                                                                                |
|                                | Seat                                                                                                                                                                                                                                                                                                                                                                                                                                                                                                                                                                                                                                                                                                | ing nipple                                                                                                       |
|                                | colla                                                                                                                                                                                                                                                                                                                                                                                                                                                                                                                                                                                                                                                                                               | r w/swage                                                                                                        |
|                                | 2-7/8                                                                                                                                                                                                                                                                                                                                                                                                                                                                                                                                                                                                                                                                                               | 3" perfd sub                                                                                                     |
|                                | 2-7/8                                                                                                                                                                                                                                                                                                                                                                                                                                                                                                                                                                                                                                                                                               | 3" mud anchor w/collar & bull plug                                                                               |
|                                | Note                                                                                                                                                                                                                                                                                                                                                                                                                                                                                                                                                                                                                                                                                                | - WOR from 2010 shows only Kansas Cty perfs                                                                      |
|                                |                                                                                                                                                                                                                                                                                                                                                                                                                                                                                                                                                                                                                                                                                                     |                                                                                                                  |
|                                | Тос                                                                                                                                                                                                                                                                                                                                                                                                                                                                                                                                                                                                                                                                                                 | @ 4074 4/'02 see CBL                                                                                             |
|                                | Toro                                                                                                                                                                                                                                                                                                                                                                                                                                                                                                                                                                                                                                                                                                | nto - 4298-4308 4/'02                                                                                            |
|                                | I I SN @                                                                                                                                                                                                                                                                                                                                                                                                                                                                                                                                                                                                                                                                                            | D 4310'                                                                                                          |
|                                | ЕОТ                                                                                                                                                                                                                                                                                                                                                                                                                                                                                                                                                                                                                                                                                                 | @ 4346'                                                                                                          |
|                                | CICF                                                                                                                                                                                                                                                                                                                                                                                                                                                                                                                                                                                                                                                                                                | R @ 4353'; SQZ 50 sx behind pipe                                                                                 |
|                                | SQZ                                                                                                                                                                                                                                                                                                                                                                                                                                                                                                                                                                                                                                                                                                 | perfs - 4358-4359'                                                                                               |
|                                | Тос                                                                                                                                                                                                                                                                                                                                                                                                                                                                                                                                                                                                                                                                                                 | @ 4840' CBL                                                                                                      |
|                                | CIBF                                                                                                                                                                                                                                                                                                                                                                                                                                                                                                                                                                                                                                                                                                | P @ 4860'                                                                                                        |
|                                | and the second se | and the second |
|                                |                                                                                                                                                                                                                                                                                                                                                                                                                                                                                                                                                                                                                                                                                                     | perfs - 4936-4940', SQZ 250 sx                                                                                   |
|                                |                                                                                                                                                                                                                                                                                                                                                                                                                                                                                                                                                                                                                                                                                                     | sas City - 4944-4952'                                                                                            |
|                                |                                                                                                                                                                                                                                                                                                                                                                                                                                                                                                                                                                                                                                                                                                     | perfs - 4970-4971', SQZ w/100 sx                                                                                 |
|                                |                                                                                                                                                                                                                                                                                                                                                                                                                                                                                                                                                                                                                                                                                                     |                                                                                                                  |
|                                | 6 T T S                                                                                                                                                                                                                                                                                                                                                                                                                                                                                                                                                                                                                                                                                             | perfs - 5000-5001'                                                                                               |
|                                |                                                                                                                                                                                                                                                                                                                                                                                                                                                                                                                                                                                                                                                                                                     | inal TOC @ 5014' CBL                                                                                             |
|                                | CIBI                                                                                                                                                                                                                                                                                                                                                                                                                                                                                                                                                                                                                                                                                                | <mark>2 @ 5600' -</mark>                                                                                         |
|                                | <mark>∢</mark> – <mark>Che</mark>                                                                                                                                                                                                                                                                                                                                                                                                                                                                                                                                                                                                                                                                   | ster-Morrow - 5846-49', 5854-60'                                                                                 |
|                                | - Che                                                                                                                                                                                                                                                                                                                                                                                                                                                                                                                                                                                                                                                                                               | ster - 5883-90', 5931-43', 5960-65'                                                                              |
|                                | CIB                                                                                                                                                                                                                                                                                                                                                                                                                                                                                                                                                                                                                                                                                                 | P @ 5985'                                                                                                        |
|                                | Che                                                                                                                                                                                                                                                                                                                                                                                                                                                                                                                                                                                                                                                                                                 | ster - 6012-6022'                                                                                                |
|                                | Т                                                                                                                                                                                                                                                                                                                                                                                                                                                                                                                                                                                                                                                                                                   | 6503'                                                                                                            |
|                                |                                                                                                                                                                                                                                                                                                                                                                                                                                                                                                                                                                                                                                                                                                     |                                                                                                                  |
|                                |                                                                                                                                                                                                                                                                                                                                                                                                                                                                                                                                                                                                                                                                                                     | Last updated 6/7/2023 RTB                                                                                        |