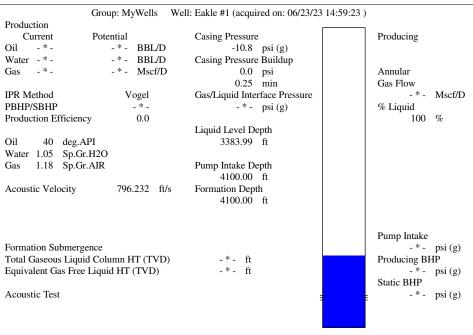

Re: Temporary Abandonment API 15-195-20692-00-00 EAKLE 1 NW/4 Sec.35-11S-22W Trego County, Kansas