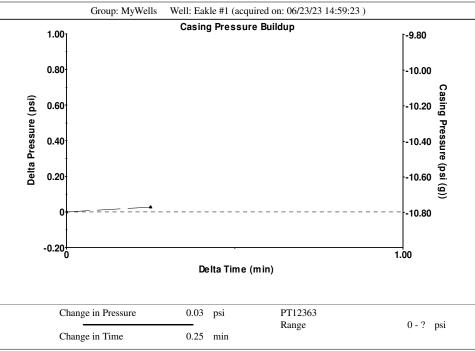

Re: Temporary Abandonment API 15-195-20692-00-00 EAKLE 1 NW/4 Sec.35-11S-22W Trego County, Kansas