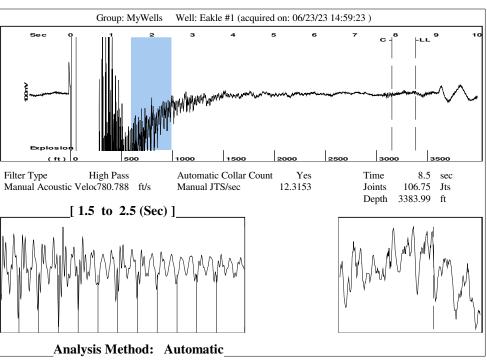

Re: Temporary Abandonment API 15-195-20692-00-00 EAKLE 1 NW/4 Sec.35-11S-22W Trego County, Kansas