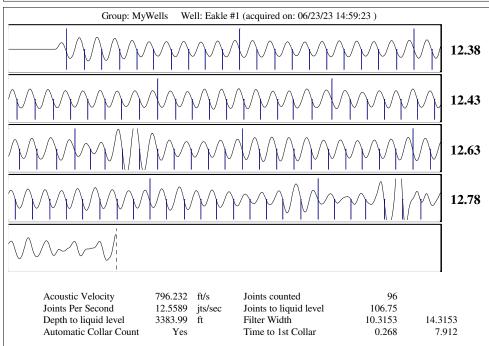

Re: Temporary Abandonment API 15-195-20692-00-00 EAKLE 1 NW/4 Sec.35-11S-22W Trego County, Kansas