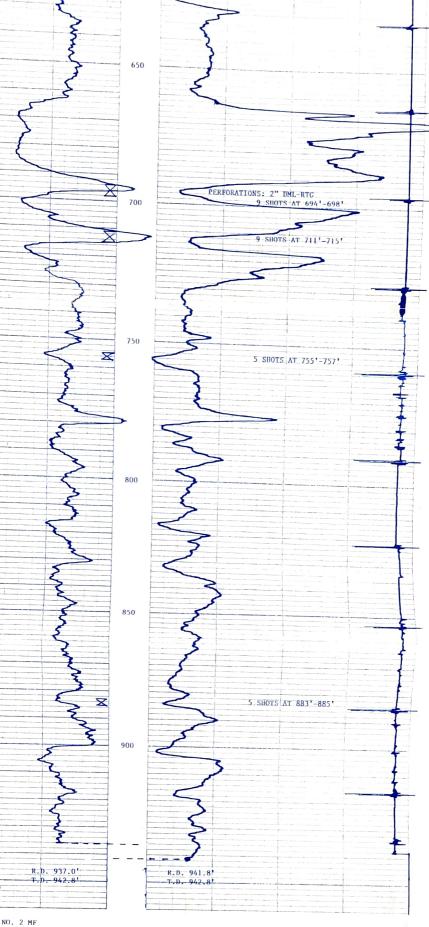

## Perforations And Bridge Plug Sets

| Perforation Top | Perforation Base | Formation | Bridge Plug Depth |
|-----------------|------------------|-----------|-------------------|
| 694             | 698              | mulky     |                   |
| 711             | 715              | summit    |                   |
| 755             | 757              | n/a       |                   |