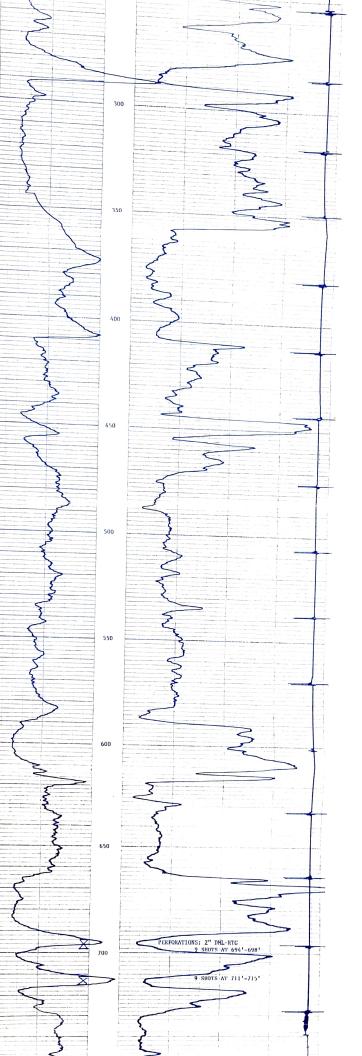

## Perforations And Bridge Plug Sets

| Perforation Top | Perforation Base | Formation | Bridge Plug Depth |
|-----------------|------------------|-----------|-------------------|
| 694             | 698              | mulky     |                   |
| 711             | 715              | summit    |                   |
| 755             | 757              | n/a       |                   |