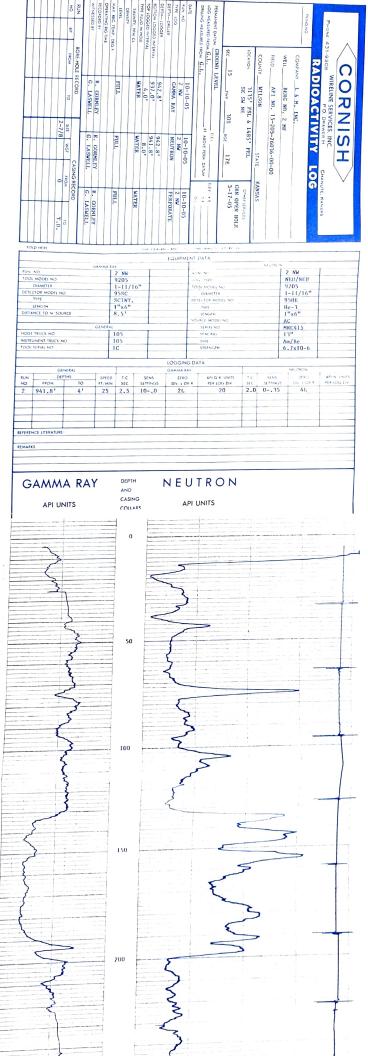

| Form      | CP1 - Well Plugging Application |  |  |
|-----------|---------------------------------|--|--|
| Operator  | Core S&S LLC                    |  |  |
| Well Name | BERG 2 MF                       |  |  |
| Doc ID    | 1719462                         |  |  |