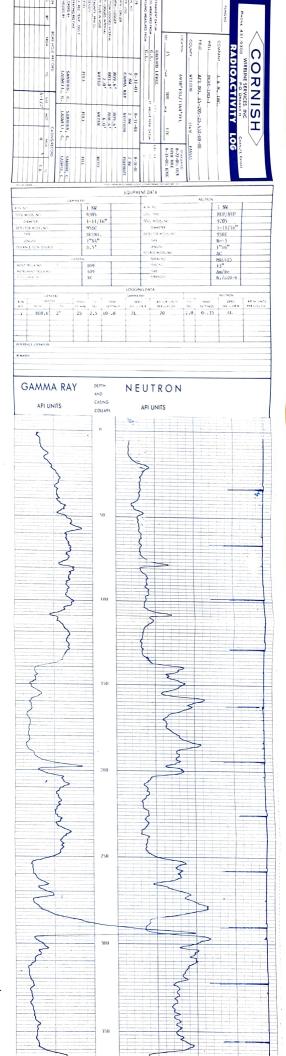

### WELL COMPLETION FORM

KCC WICHITA

WELL HISTORY - DESCRIPTION OF WELL & LEASE

Form ACO-1 September 1999 Form Must Be Typed

ORIGINAL

| Operator: License # 31849                                                                                                                              | API No. 15 - 205-25432-00-00                                                                                                                                                                                                                                                                                                                                           |
|--------------------------------------------------------------------------------------------------------------------------------------------------------|------------------------------------------------------------------------------------------------------------------------------------------------------------------------------------------------------------------------------------------------------------------------------------------------------------------------------------------------------------------------|
| Name: L & M Inc                                                                                                                                        | County:_Wilson                                                                                                                                                                                                                                                                                                                                                         |
| Address: 1133 58 Road                                                                                                                                  | N/2 M/2-NE sec. 15 Twp. 30 S. R. 17 X East West                                                                                                                                                                                                                                                                                                                        |
| city/State/Zip: Independence, KS. 67301                                                                                                                | feet from (3 / ¾ (circle one) Line of Section                                                                                                                                                                                                                                                                                                                          |
| Purchaser: Dakota                                                                                                                                      | feet from (E) W (circle one) Line of Section                                                                                                                                                                                                                                                                                                                           |
| Operator Contact Person: Gary Laswell                                                                                                                  | Footages Calculated from Nearest Outside Section Corner:                                                                                                                                                                                                                                                                                                               |
| Phone: ( <u>620</u> ) <u>331-8452</u>                                                                                                                  | (circle one) NE SE NW SW                                                                                                                                                                                                                                                                                                                                               |
| Contractor: Name: McPherson Drillind                                                                                                                   | Lease Name: Berg Well #: LMD-1                                                                                                                                                                                                                                                                                                                                         |
| License: 5675                                                                                                                                          | Field Name: NEODESHA                                                                                                                                                                                                                                                                                                                                                   |
| Wellsite Geologist: Gary Laswell                                                                                                                       | Producing Formation: Mulky/Summit coALS                                                                                                                                                                                                                                                                                                                                |
| Designate Type of Completion:                                                                                                                          | Elevation: Ground: Kelly Bushing:                                                                                                                                                                                                                                                                                                                                      |
| XX_ New Well Re-Entry Workover                                                                                                                         | Total Depth: 96.2 Plug Back Total Depth: 810                                                                                                                                                                                                                                                                                                                           |
| Oil SWD SIOWTemp. Abd.                                                                                                                                 | Amount of Surface Pipe Set and Cemented at Feet                                                                                                                                                                                                                                                                                                                        |
| GasENHR XXX SIGW                                                                                                                                       | Multiple Stage Cementing Collar Used?                                                                                                                                                                                                                                                                                                                                  |
| Dry Other (Core, WSW, Expl., Cathodic, etc)                                                                                                            | If yes, show depth setFeet                                                                                                                                                                                                                                                                                                                                             |
| If Workover/Re-entry: Old Well Info as follows:                                                                                                        | If Alternate II completion, cement circulated from 810                                                                                                                                                                                                                                                                                                                 |
| Operator:                                                                                                                                              | feet depth to surface w/ 118 sx cmt.                                                                                                                                                                                                                                                                                                                                   |
| Well Name:                                                                                                                                             |                                                                                                                                                                                                                                                                                                                                                                        |
| Original Comp. Date: Original Total Depth:                                                                                                             | Drilling Fluid Management Plan (Data must be collected from the Reserve Pit)                                                                                                                                                                                                                                                                                           |
| Deepening Re-perf Conv. to Enhr./SWD                                                                                                                   | Chloride content NA ppm Fluid volume 10 pbls                                                                                                                                                                                                                                                                                                                           |
| Plug Back Plug Back Total Depth                                                                                                                        |                                                                                                                                                                                                                                                                                                                                                                        |
| Commingled Docket No.                                                                                                                                  | Dewatering method used <u>Evaporated</u>                                                                                                                                                                                                                                                                                                                               |
| Dual Completion                                                                                                                                        | Location of fluid disposal if hauled offsite:                                                                                                                                                                                                                                                                                                                          |
| Other (SWD or Enhr.?) Docket No.                                                                                                                       | Operator Name:                                                                                                                                                                                                                                                                                                                                                         |
| 0/00/01                                                                                                                                                | Lease Name: License No.:                                                                                                                                                                                                                                                                                                                                               |
| 8/20/01 8/21/01 9/12/01 Spud Date or Date Reached TD Completion Date or                                                                                | Quarter Sec Twp S. R East West                                                                                                                                                                                                                                                                                                                                         |
| Recompletion Date Recompletion Date                                                                                                                    | County: Docket No.:                                                                                                                                                                                                                                                                                                                                                    |
|                                                                                                                                                        |                                                                                                                                                                                                                                                                                                                                                                        |
| Kansas 67202, within 120 days of the spud date, recompletion, workow<br>Information of side two of this form will be held confidential for a period of | h the Kansas Corporation Commission, 130 S. Market - Room 2078, Wichita, ver or conversion of a well. Rule 82-3-130, 82-3-106 and 82-3-107 apply. 12 months if requested in writing and submitted with the form (see rule 82-3-s and geologist well report shall be attached with this form. ALL CEMENTING s. Submit CP-111 form with all temporarily abandoned wells. |
| All requirements of the statutes, rules and regulations promulgated to regunderein are complete and correct to the best of my knowledge.               | late the oil and gas industry have been fully complied with and the statements                                                                                                                                                                                                                                                                                         |
| Signature:                                                                                                                                             | KCC Office Use ONLY                                                                                                                                                                                                                                                                                                                                                    |
| Title: President Date: 10/3/01                                                                                                                         |                                                                                                                                                                                                                                                                                                                                                                        |
| Subscribed and sworn to before me this 9th day of October                                                                                              | Letter of Confidentiality Attached  /if Denied. Yes Date:                                                                                                                                                                                                                                                                                                              |
|                                                                                                                                                        | Wireline Log Received                                                                                                                                                                                                                                                                                                                                                  |
| 2001                                                                                                                                                   | Goologist Report Received                                                                                                                                                                                                                                                                                                                                              |
| Notary Public: alla M. Michaeles                                                                                                                       |                                                                                                                                                                                                                                                                                                                                                                        |
|                                                                                                                                                        | - UIC Distribution                                                                                                                                                                                                                                                                                                                                                     |
| Date Commission Expires:                                                                                                                               | ELIS UIC Distribution                                                                                                                                                                                                                                                                                                                                                  |