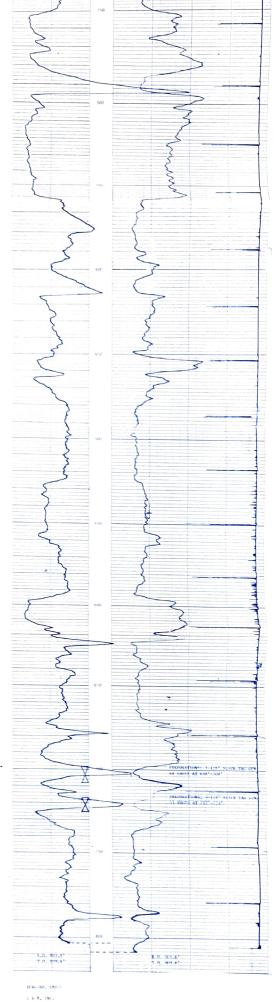

### WELL COMPLETION FORM

KCC WICHITA

WELL HISTORY - DESCRIPTION OF WELL & LEASE

Form ACO-1 September 1999 Form Must Be Typed

ORIGINAL

| Operator: License # 31849                                                                                                                              | API No. 15 - 205-25432-00-00                                                                                                                                                                                                                                                                                                                                           |
|--------------------------------------------------------------------------------------------------------------------------------------------------------|------------------------------------------------------------------------------------------------------------------------------------------------------------------------------------------------------------------------------------------------------------------------------------------------------------------------------------------------------------------------|
| Name: L & M Inc                                                                                                                                        | County:_Wilson                                                                                                                                                                                                                                                                                                                                                         |
| Address: 1133 58 Road                                                                                                                                  | N/2 M/2-NE sec. 15 Twp. 30 S. R. 17 X East West                                                                                                                                                                                                                                                                                                                        |
| city/State/Zip: Independence, KS. 67301                                                                                                                | feet from (3 / ¾ (circle one) Line of Section                                                                                                                                                                                                                                                                                                                          |
| Purchaser: Dakota                                                                                                                                      | feet from (E) W (circle one) Line of Section                                                                                                                                                                                                                                                                                                                           |
| Operator Contact Person: Gary Laswell                                                                                                                  | Footages Calculated from Nearest Outside Section Corner:                                                                                                                                                                                                                                                                                                               |
| Phone: ( <u>620</u> ) <u>331-8452</u>                                                                                                                  | (circle one) NE SE NW SW                                                                                                                                                                                                                                                                                                                                               |
| Contractor: Name: McPherson Drillind                                                                                                                   | Lease Name: Berg Well #: LMD-1                                                                                                                                                                                                                                                                                                                                         |
| License: 5675                                                                                                                                          | Field Name: NEODESHA                                                                                                                                                                                                                                                                                                                                                   |
| Wellsite Geologist: Gary Laswell                                                                                                                       | Producing Formation: Mulky/Summit coALS                                                                                                                                                                                                                                                                                                                                |
| Designate Type of Completion:                                                                                                                          | Elevation: Ground: Kelly Bushing:                                                                                                                                                                                                                                                                                                                                      |
| XX_ New Well Re-Entry Workover                                                                                                                         | Total Depth: 96.2 Plug Back Total Depth: 810                                                                                                                                                                                                                                                                                                                           |
| Oil SWD SIOWTemp. Abd.                                                                                                                                 | Amount of Surface Pipe Set and Cemented at Feet                                                                                                                                                                                                                                                                                                                        |
| GasENHR XXX SIGW                                                                                                                                       | Multiple Stage Cementing Collar Used?                                                                                                                                                                                                                                                                                                                                  |
| Dry Other (Core, WSW, Expl., Cathodic, etc)                                                                                                            | If yes, show depth setFeet                                                                                                                                                                                                                                                                                                                                             |
| If Workover/Re-entry: Old Well Info as follows:                                                                                                        | If Alternate II completion, cement circulated from 810                                                                                                                                                                                                                                                                                                                 |
| Operator:                                                                                                                                              | feet depth to surface w/ 118 sx cmt.                                                                                                                                                                                                                                                                                                                                   |
| Well Name:                                                                                                                                             |                                                                                                                                                                                                                                                                                                                                                                        |
| Original Comp. Date: Original Total Depth:                                                                                                             | Drilling Fluid Management Plan (Data must be collected from the Reserve Pit)                                                                                                                                                                                                                                                                                           |
| Deepening Re-perf Conv. to Enhr./SWD                                                                                                                   | Chloride content NA ppm Fluid volume 10 pbls                                                                                                                                                                                                                                                                                                                           |
| Plug Back Plug Back Total Depth                                                                                                                        |                                                                                                                                                                                                                                                                                                                                                                        |
| Commingled Docket No.                                                                                                                                  | Dewatering method used <u>Evaporated</u>                                                                                                                                                                                                                                                                                                                               |
| Dual Completion                                                                                                                                        | Location of fluid disposal if hauled offsite:                                                                                                                                                                                                                                                                                                                          |
| Other (SWD or Enhr.?) Docket No.                                                                                                                       | Operator Name:                                                                                                                                                                                                                                                                                                                                                         |
| 0/00/01                                                                                                                                                | Lease Name: License No.:                                                                                                                                                                                                                                                                                                                                               |
| 8/20/01 8/21/01 9/12/01 Spud Date or Date Reached TD Completion Date or                                                                                | Quarter Sec Twp S. R East West                                                                                                                                                                                                                                                                                                                                         |
| Recompletion Date Recompletion Date                                                                                                                    | County: Docket No.:                                                                                                                                                                                                                                                                                                                                                    |
|                                                                                                                                                        |                                                                                                                                                                                                                                                                                                                                                                        |
| Kansas 67202, within 120 days of the spud date, recompletion, workow<br>Information of side two of this form will be held confidential for a period of | h the Kansas Corporation Commission, 130 S. Market - Room 2078, Wichita, ver or conversion of a well. Rule 82-3-130, 82-3-106 and 82-3-107 apply. 12 months if requested in writing and submitted with the form (see rule 82-3-s and geologist well report shall be attached with this form. ALL CEMENTING s. Submit CP-111 form with all temporarily abandoned wells. |
| All requirements of the statutes, rules and regulations promulgated to regunderein are complete and correct to the best of my knowledge.               | late the oil and gas industry have been fully complied with and the statements                                                                                                                                                                                                                                                                                         |
| Signature:                                                                                                                                             | KCC Office Use ONLY                                                                                                                                                                                                                                                                                                                                                    |
| Title: President Date: 10/3/01                                                                                                                         |                                                                                                                                                                                                                                                                                                                                                                        |
| Subscribed and sworn to before me this 9th day of October                                                                                              | Letter of Confidentiality Attached  /if Denied. Yes Date:                                                                                                                                                                                                                                                                                                              |
|                                                                                                                                                        | Wireline Log Received                                                                                                                                                                                                                                                                                                                                                  |
| 2001                                                                                                                                                   | Goologist Report Received                                                                                                                                                                                                                                                                                                                                              |
| Notary Public: alla M. Michaeles                                                                                                                       |                                                                                                                                                                                                                                                                                                                                                                        |
|                                                                                                                                                        | - UIC Distribution                                                                                                                                                                                                                                                                                                                                                     |
| Date Commission Expires:                                                                                                                               | ELIS UIC Distribution                                                                                                                                                                                                                                                                                                                                                  |