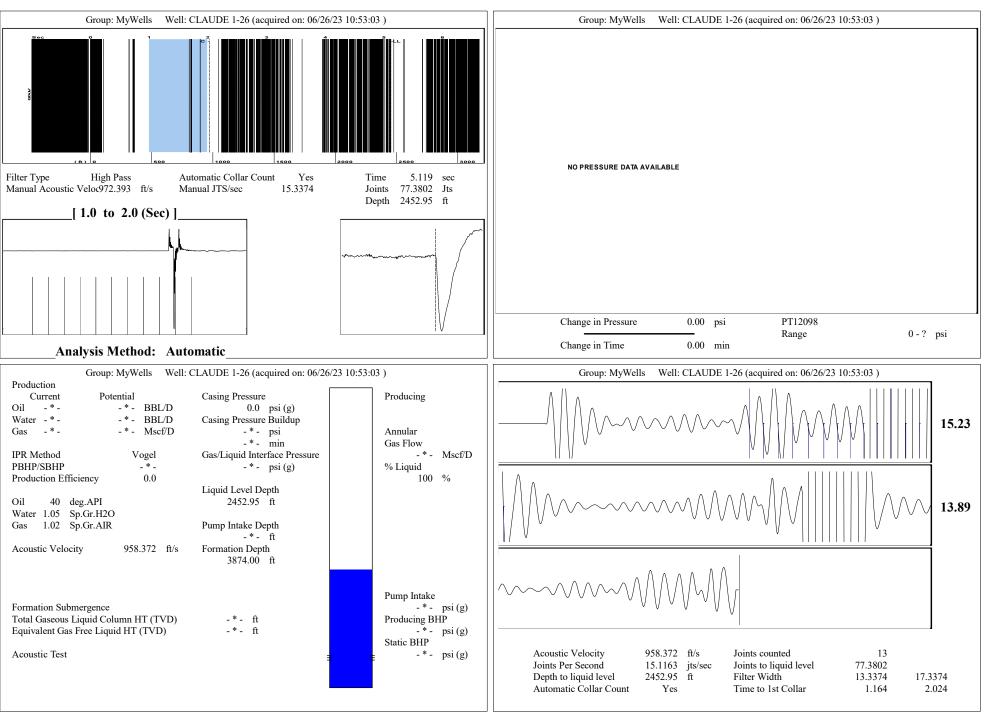

June 27, 2023

Octavio Morales American Warrior, Inc. PO BOX 399 GARDEN CITY, KS 67846-0399

Re: Temporary Abandonment API 15-065-23287-00-00 CLAUDE 1-26 SE/4 Sec.26-09S-21W Graham County, Kansas

Dear Octavio Morales: