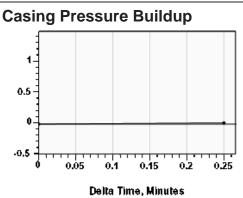

## Static Shot 06/27/2023 10:42:47AM

Casing Pressure -0.0 psi (g)
Buildup 0.0 psi (g)
Buildup Time 15 sec
Gas Gravity 0.8882 Air = 1

### **Casing Pressure**

Pressure -0.0 psi (g)