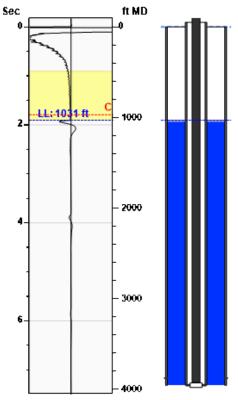

### **Manually Entered Production**

Liquid Level 3957 ft Percent Liquid 100.00%

### Static Bottomhole Pressure 1298.0 psi (g) @ 3889 ft TVD

Static Liquid Level
Oil Column Height
Water Column Height

1031 ft MD
20 ft MD
2839 ft MD