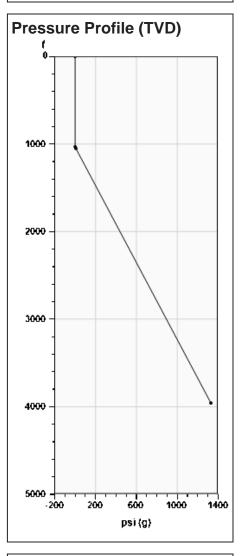

### Static Bottomhole Pressure 1298.0 psi (g) @ 3889 ft TVD

Static Liquid Level
Oil Column Height
Water Column Height

1031 ft MD
20 ft MD
2839 ft MD