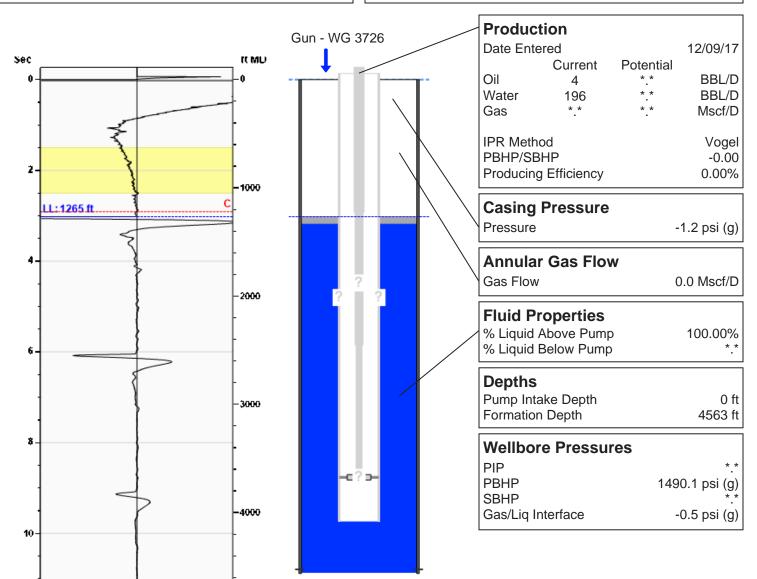

## **Liquid Level**

1265 ft MD

Fluid Above Pump 3298 ft TVD Equivalent Gas Free Above Pump 3298 ft TVD