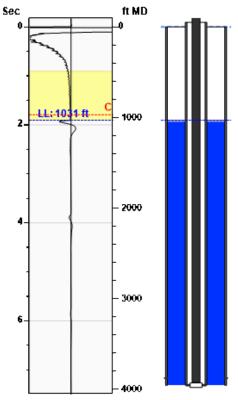

### Static Bottomhole Pressure 1298.0 psi (g) @ 3889 ft TVD

Static Liquid Level
Oil Column Height
Water Column Height

1031 ft MD
20 ft MD
2839 ft MD