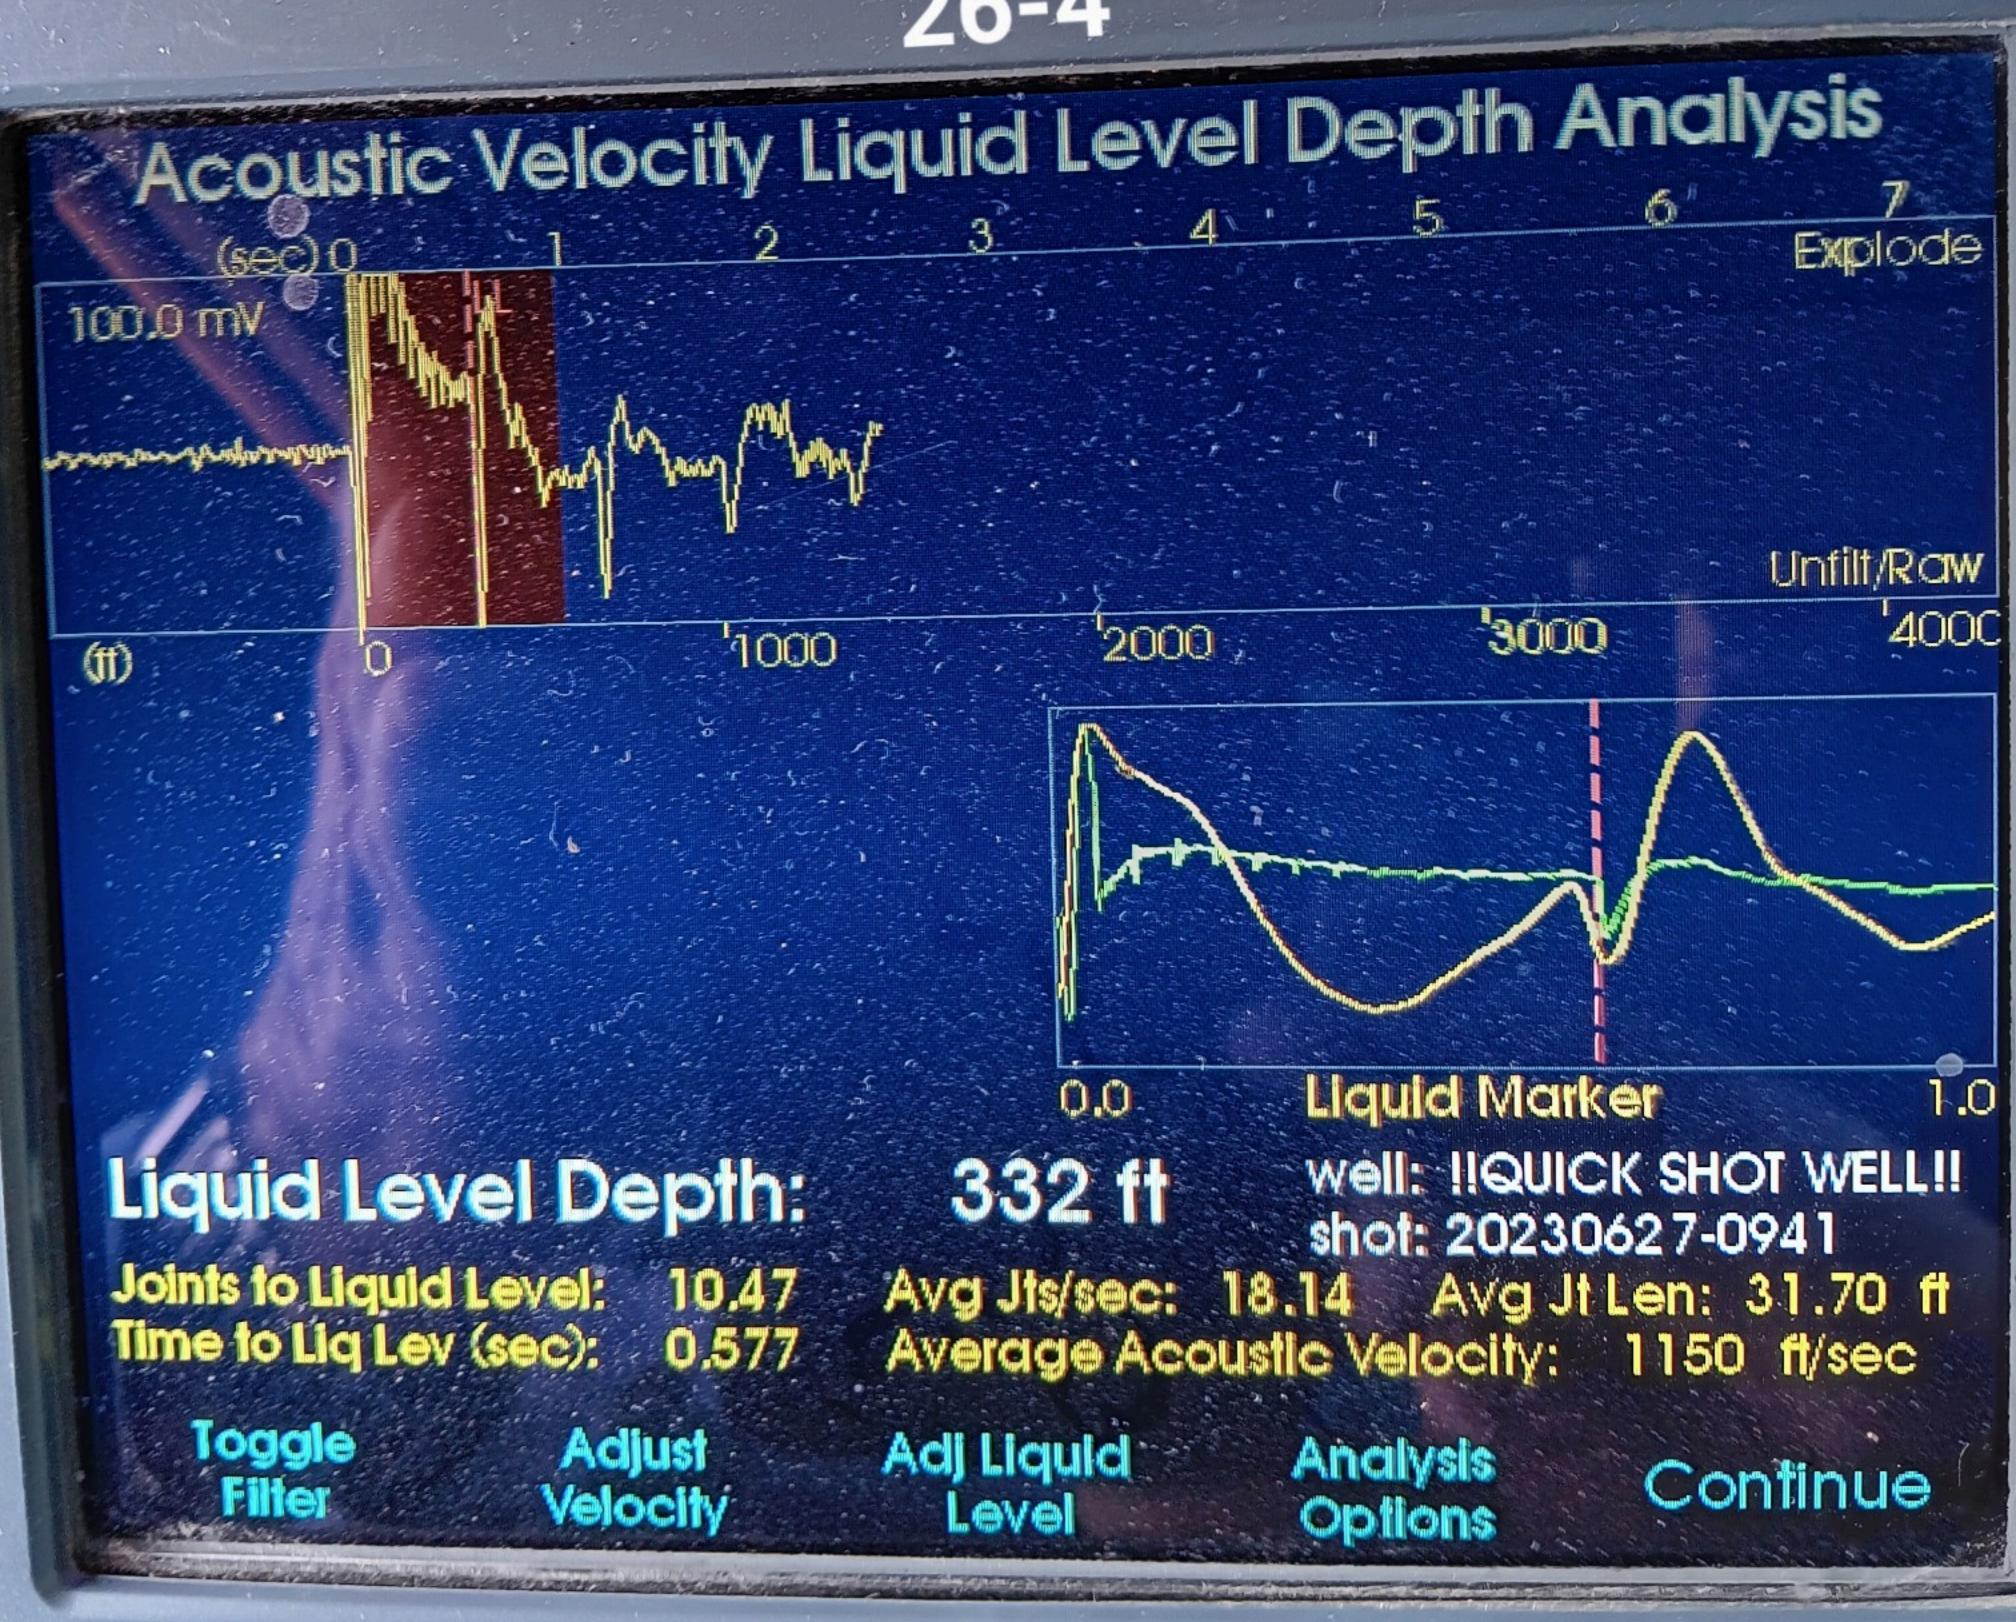

## TEMPORARY ABANDONMENT WELL APPLICATION

| OPERATOR: License#                                                        |                     |                       |            | API No. 15-     |                    |                      |               |               |                 |                             |     |  |  |
|---------------------------------------------------------------------------|---------------------|-----------------------|------------|-----------------|--------------------|----------------------|---------------|---------------|-----------------|-----------------------------|-----|--|--|
| Name:                                                                     |                     |                       |            | Spot Descri     | iption:            |                      |               |               |                 |                             |     |  |  |
| Address 1:                                                                |                     |                       |            |                 | Sec                | Twp                  | S. R          | E             | : W             |                             |     |  |  |
| Address 2:                                                                |                     |                       |            |                 |                    |                      |               | _             |                 |                             |     |  |  |
| City:       State:       zip:       +          Contact Person:       2ip: |                     |                       |            |                 |                    |                      |               |               |                 |                             |     |  |  |
|                                                                           |                     |                       |            |                 |                    |                      |               |               |                 | County: Elevation: GL       |     |  |  |
|                                                                           |                     |                       |            | Lease Name:     |                    |                      |               |               |                 |                             |     |  |  |
|                                                                           |                     |                       |            |                 |                    |                      |               |               |                 | Field Contact Person Phone: | :() |  |  |
|                                                                           |                     |                       |            |                 |                    |                      |               |               | orage Permit #: |                             | In: |  |  |
|                                                                           |                     |                       |            |                 |                    |                      |               |               |                 |                             |     |  |  |
|                                                                           | Conductor           | Surface               | Pro        | oduction        | Intermediate       | Liner                |               | Tubing        |                 |                             |     |  |  |
| Size Santh                                                                |                     |                       |            |                 |                    |                      |               |               |                 |                             |     |  |  |
| Setting Depth  Amount of Cement                                           |                     |                       |            |                 |                    |                      |               |               |                 |                             |     |  |  |
| Top of Cement                                                             |                     |                       |            |                 |                    |                      |               |               |                 |                             |     |  |  |
| Bottom of Cement                                                          |                     |                       |            |                 |                    |                      |               |               |                 |                             |     |  |  |
|                                                                           |                     |                       | l          |                 |                    | I                    |               |               |                 |                             |     |  |  |
| Casing Fluid Level from Surfa                                             |                     |                       |            |                 |                    |                      |               |               |                 |                             |     |  |  |
| Casing Squeeze(s):                                                        | to w /              | sacks of ce           | ement,     | to              | (bottom) W /       | sacks of cem         | ient. Date: _ |               |                 |                             |     |  |  |
| Do you have a valid Oil & Ga                                              | as Lease? Yes       | No                    |            |                 |                    |                      |               |               |                 |                             |     |  |  |
| Depth and Type: Junk in                                                   | Hole at             | Tools in Hole at      | Са         | sing Leaks:     | Yes No Dept        | h of casing leak(s): |               |               |                 |                             |     |  |  |
| Depth and Type:  Junk in                                                  |                     |                       |            |                 |                    |                      |               |               |                 |                             |     |  |  |
| Type Completion: ALT.                                                     |                     |                       |            |                 |                    |                      | w /           | Sack of       | cemen           |                             |     |  |  |
| Packer Type:                                                              | Size:               |                       | Inch       | Set at:         | Fe                 | et                   |               |               |                 |                             |     |  |  |
| Total Depth:                                                              | Plug Bad            | ck Depth:             |            | Plug Back Meth  | od:                |                      |               |               |                 |                             |     |  |  |
| Geological Date:                                                          |                     |                       |            |                 |                    |                      |               |               |                 |                             |     |  |  |
| Formation Name                                                            | Formation           | Top Formation Base    |            |                 | Completio          | n Information        |               |               |                 |                             |     |  |  |
|                                                                           |                     | to Feet               | Perfo      | ration Interval |                    |                      | Interval      | to            | Feet            |                             |     |  |  |
| 2                                                                         |                     | to Feet               |            |                 | to F               |                      |               |               | Feet            |                             |     |  |  |
|                                                                           |                     |                       |            |                 |                    |                      |               |               |                 |                             |     |  |  |
| INDED DENALTY OF BED                                                      | IIIDV I UEDEDV ATTE | ECT TUAT TUE INICADMA | TION COI   | NITAINED LIED   | EIN IS TOLIE AND C |                      | PECT OF MV    | / KNOWI EI    | )CE             |                             |     |  |  |
|                                                                           |                     | Submitt               | ed Ele     | ctronically     | y                  |                      |               |               |                 |                             |     |  |  |
|                                                                           |                     |                       |            |                 |                    |                      |               |               |                 |                             |     |  |  |
| Do NOT Write in This<br>Space - KCC USE ONLY                              | Date Tested:        | R                     | Results:   |                 | Date Plugged:      | Date Repaired:       | Date Put E    | Back in Servi | ce:             |                             |     |  |  |
| Pavious Complete d him                                                    |                     |                       | 0          |                 |                    |                      |               |               | _               |                             |     |  |  |
| Review Completed by:                                                      |                     |                       |            |                 |                    |                      |               |               |                 |                             |     |  |  |
| TA Approved: Yes                                                          | Denied Date:        |                       |            |                 |                    |                      |               |               |                 |                             |     |  |  |
|                                                                           |                     | Mail to the App       | ropriate I | KCC Conserv     | ation Office:      |                      |               |               |                 |                             |     |  |  |