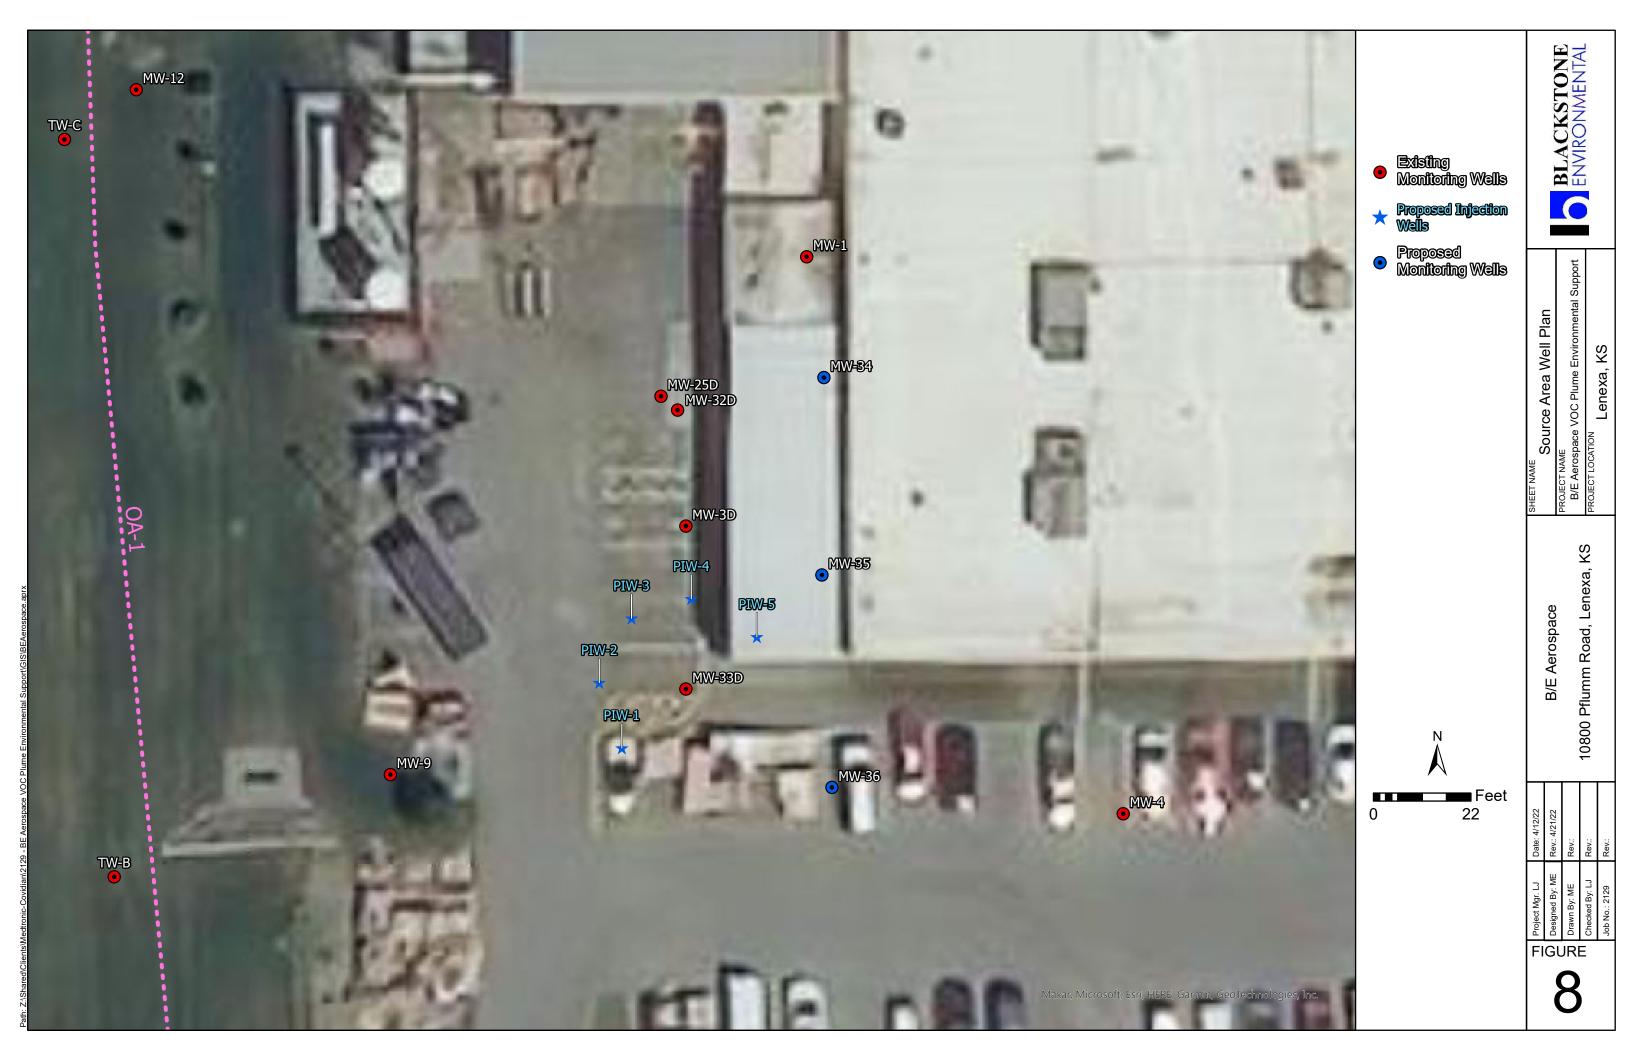

| j) and signed and c | ertified by the electronic signature of the |  |  |  |
| designated person at its submittal:                                                                         |                     |                                             |  |  |  |
| Send one copy to WATER WELL OWNER and retain one for your records. Fee of \$5.00 for each constructed well. |                     |                                             |  |  |  |
| KANSAS DEPARTMENT OF HEALTH AND ENVIRONMENT                                                                 |                     |                                             |  |  |  |

Bureau of Water, Geology Section, 1000 SW Jackson St., Suite 420, Topeka KS 66612-1367 (785) 296-3565 | K.S.A. 82a-1212 | v2022c