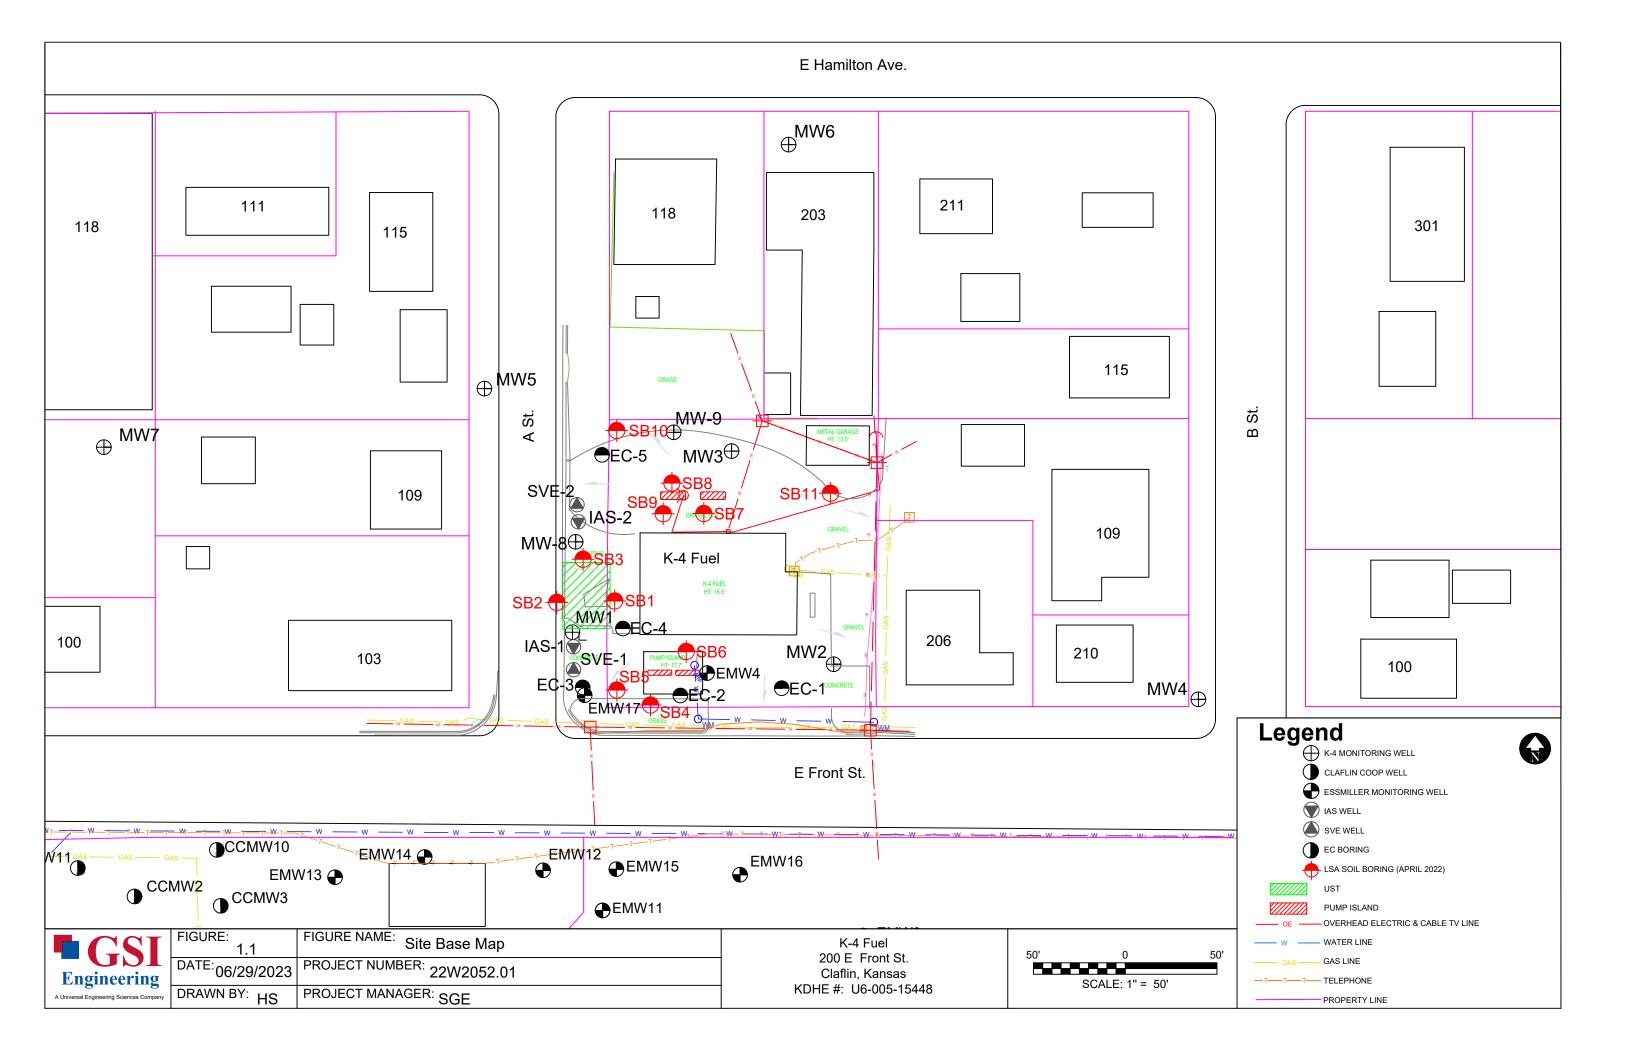

|                                       |  |  |  |
| designated person at its submittal:                                                                        |                                       |                                       |  |  |  |
| Send one copy to WATER WELL OWNER and retain one for your records. Fee of \$5.00 for each constructed well |                                       |                                       |  |  |  |
| KANSAS DEPARTMENT OF HEALTH AND ENVIRONMENT                                                                |                                       |                                       |  |  |  |

Bureau of Water, Geology Section, 1000 SW Jackson St., Suite 420, Topeka KS 66612-1367 (785) 296-3565 | K.S.A. 82a-1212 | v2022c