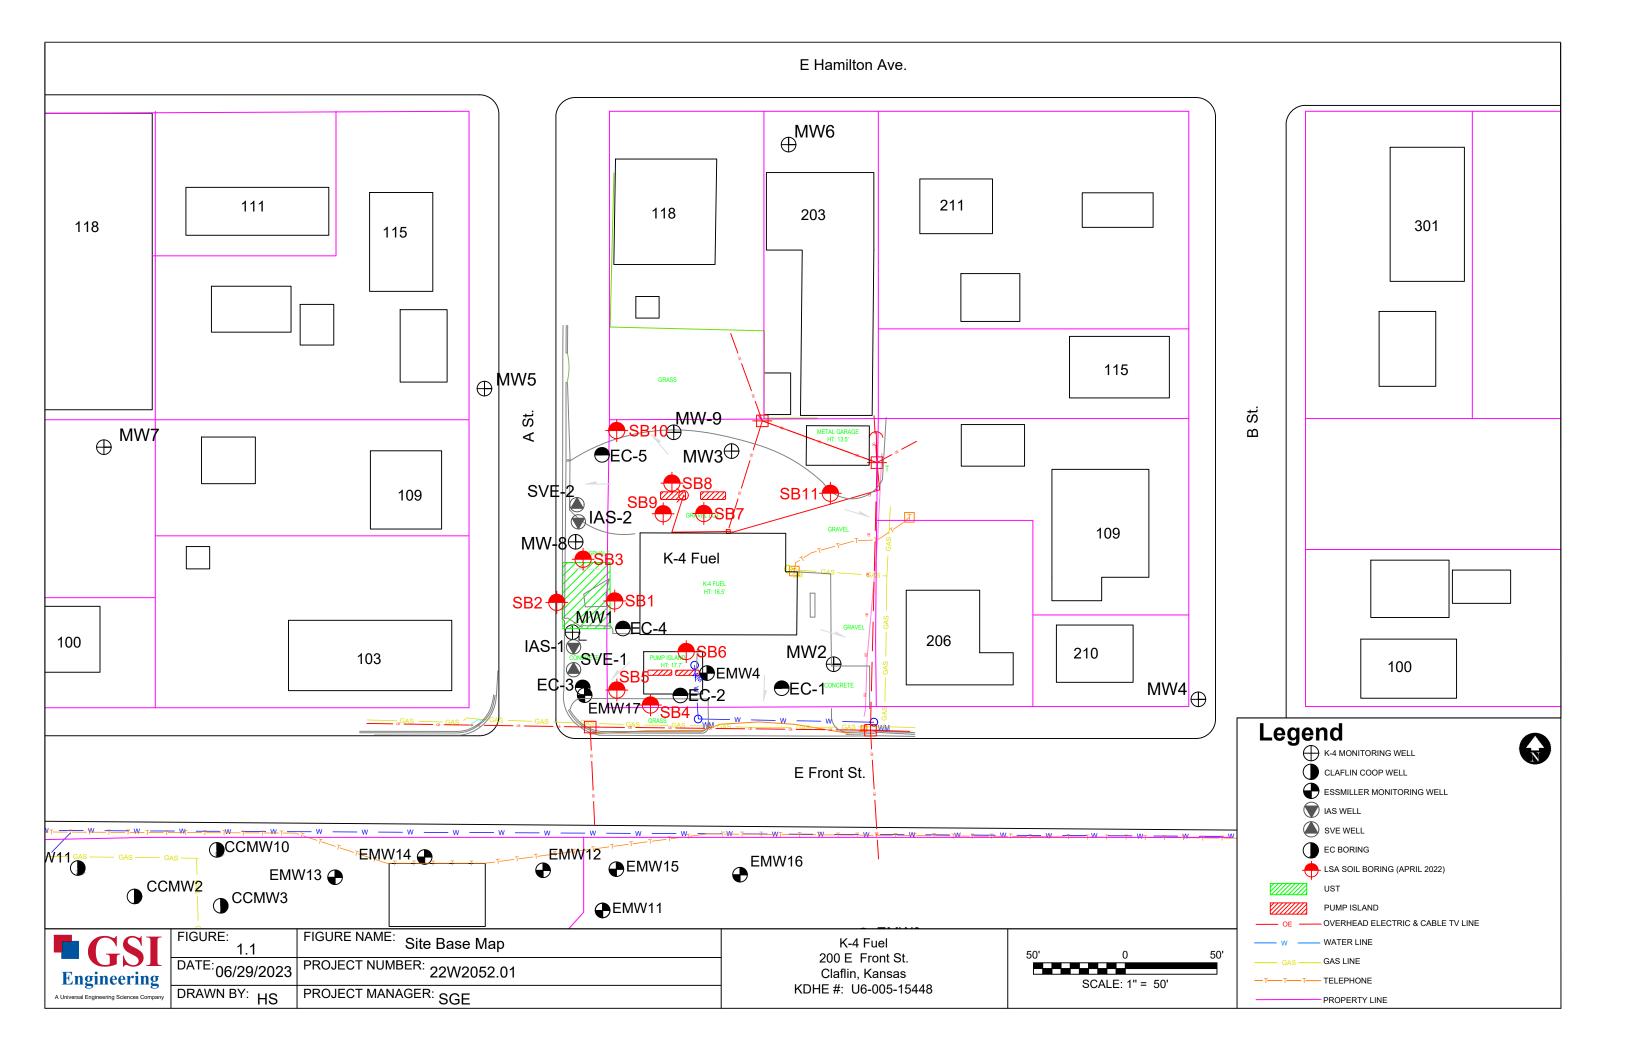

|  |  |
| Contractor     | GSI Engineering, LLC       |  |  |

## Lithology

| From | То | Lithology Intervals                                     |
|------|----|---------------------------------------------------------|
| 0    | .5 | other,concrete                                          |
| .5   | 10 | clay-lean,dark gray, stiff, no moisture, no odor        |
| 10   | 15 | clay-lean,reddish brown, stiff, no moisture, no odor    |
| 15   | 20 | clay-fat,reddish brown, stiff, no moisture, no odor     |
| 20   | 25 | clay-fat,reddish brown, stiff,<br>moisture, slight odor |
| 25   | 30 | clay-fat,brown, stiff, saturated, strong odor           |
| 30   | 35 | clay-fat,brown, stiff, wet,<br>strong odor              |
| 35   | 42 | clay-fat,brown, stiff, saturated, strong odor           |