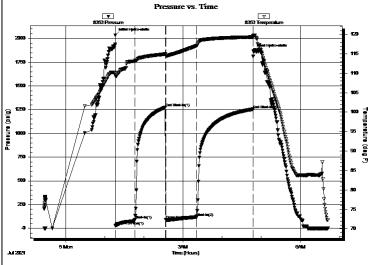

Test Start: 2021.07.04 @ 23:27:31

#### **GENERAL INFORMATION:**

Formation: LKC J

Interval:

Deviated: 0.00 ft (KB) No Whipstock:

Time Tool Opened: 01:16:21 Time Test Ended: 06:42:10

4038.00 ft (KB) To 4080.00 ft (KB) (TVD)

Total Depth: 4080.00 ft (KB) (TVD)

Hole Diameter: 7.88 inches Hole Condition: Fair Test Type: Conventional Bottom Hole (Initial)

Justin Polfus

Unit No: 71

Reference Elevations: 2725.00 ft (KB)

2718.00 ft (CF)

KB to GR/CF: 7.00 ft

Serial #: 8353 Inside

Press@RunDepth: 120.29 psig @ 4049.00 ft (KB)

Start Date: 2021.07.04 End Date: 2021.07.05

Capacity: Last Calib.:

Tester:

8000.00 psig

2021.07.04

Start Time: 23:27:32

End Time: 06:42:11 Time On Btm:

2021.07.05 @ 01:16:11

Time Off Btm: 2021.07.05 @ 04:47:51

PRESSURE SUMMARY

TEST COMMENT: 30- IF blow built to 11.68" (tool slid 4' before opening)

45-no bow back 45- blow built to 13.14"

90- no blow

|                     | PRESSURE SUIVIIVIART |          |         |                      |  |  |  |  |  |  |  |
|---------------------|----------------------|----------|---------|----------------------|--|--|--|--|--|--|--|
| Ī                   | Time                 | Pressure | Temp    | Annotation           |  |  |  |  |  |  |  |
|                     | (Min.)               | (psig)   | (deg F) |                      |  |  |  |  |  |  |  |
|                     | 0                    | 2034.14  | 110.08  | Initial Hydro-static |  |  |  |  |  |  |  |
|                     | 1                    | 26.28    | 109.26  | Open To Flow (1)     |  |  |  |  |  |  |  |
|                     | 30                   | 89.18    | 113.10  | Shut-In(1)           |  |  |  |  |  |  |  |
| _                   | 77                   | 1273.67  | 114.94  | End Shut-In(1)       |  |  |  |  |  |  |  |
| ā                   | 78                   | 89.35    | 114.56  | Open To Flow (2)     |  |  |  |  |  |  |  |
| Temperature (deg F) | 125                  | 120.29   | 117.08  | Shut-In(2)           |  |  |  |  |  |  |  |
| (d                  | 212                  | 1254.53  | 119.33  | End Shut-In(2)       |  |  |  |  |  |  |  |
| J                   | 212                  | 1862.03  | 119.55  | Final Hydro-static   |  |  |  |  |  |  |  |
|                     |                      |          |         |                      |  |  |  |  |  |  |  |
|                     |                      |          |         |                      |  |  |  |  |  |  |  |
|                     |                      |          |         |                      |  |  |  |  |  |  |  |
|                     |                      |          |         |                      |  |  |  |  |  |  |  |
|                     |                      |          |         |                      |  |  |  |  |  |  |  |
|                     |                      |          |         |                      |  |  |  |  |  |  |  |

Trilobite Testing, Inc Ref. No: 67031 Printed: 2021.07.05 @ 07:29:27