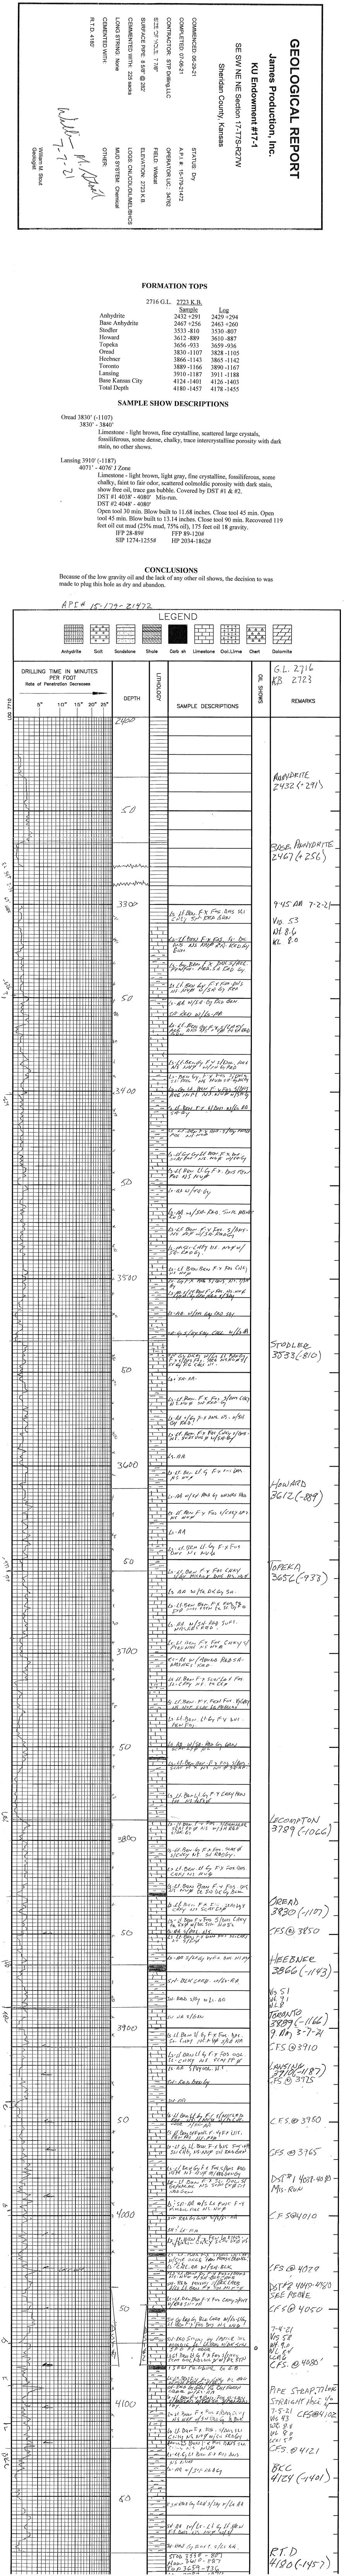

#### DRILL STEM TEST REPORT

James Production

sec.17 twp.7 rge.27 sheridan

1334 grouse RD Yates Center KS, 66783

**KU Endowment** 

Job Ticket: 67031

DST#: 2

ATTN: bill stout

Test Start: 2021.07.04 @ 23:27:31

#### **GENERAL INFORMATION:**

Formation: LKC J

Interval:

Deviated: 0.00 ft (KB) No Whipstock:

Time Tool Opened: 01:16:21 Time Test Ended: 06:42:10

4038.00 ft (KB) To 4080.00 ft (KB) (TVD)

Total Depth: 4080.00 ft (KB) (TVD)

Hole Diameter: 7.88 inches Hole Condition: Fair Test Type: Conventional Bottom Hole (Initial)

Justin Polfus

Unit No: 71

Reference Elevations: 2725.00 ft (KB)

2718.00 ft (CF)

KB to GR/CF: 7.00 ft

Serial #: 8353 Inside

Press@RunDepth: 120.29 psig @ 4049.00 ft (KB)

Start Date: 2021.07.04 End Date: 2021.07.05

Capacity: Last Calib.:

Tester:

8000.00 psig

2021.07.04

Start Time: 23:27:32

End Time: 06:42:11 Time On Btm:

2021.07.05 @ 01:16:11

Time Off Btm: 2021.07.05 @ 04:47:51

PRESSURE SUMMARY

TEST COMMENT: 30- IF blow built to 11.68" (tool slid 4' before opening)

45-no bow back 45- blow built to 13.14"

90- no blow

|                     | PRESSURE SUIVIIVIART |          |         |                      |  |  |  |  |  |  |  |
|---------------------|----------------------|----------|---------|----------------------|--|--|--|--|--|--|--|
| Ī                   | Time                 | Pressure | Temp    | Annotation           |  |  |  |  |  |  |  |
|                     | (Min.)               | (psig)   | (deg F) |                      |  |  |  |  |  |  |  |
|                     | 0                    | 2034.14  | 110.08  | Initial Hydro-static |  |  |  |  |  |  |  |
|                     | 1                    | 26.28    | 109.26  | Open To Flow (1)     |  |  |  |  |  |  |  |
|                     | 30                   | 89.18    | 113.10  | Shut-In(1)           |  |  |  |  |  |  |  |
| _                   | 77                   | 1273.67  | 114.94  | End Shut-In(1)       |  |  |  |  |  |  |  |
| ā                   | 78                   | 89.35    | 114.56  | Open To Flow (2)     |  |  |  |  |  |  |  |
| Temperature (deg F) | 125                  | 120.29   | 117.08  | Shut-In(2)           |  |  |  |  |  |  |  |
| (d                  | 212                  | 1254.53  | 119.33  | End Shut-In(2)       |  |  |  |  |  |  |  |
| J                   | 212                  | 1862.03  | 119.55  | Final Hydro-static   |  |  |  |  |  |  |  |
|                     |                      |          |         |                      |  |  |  |  |  |  |  |
|                     |                      |          |         |                      |  |  |  |  |  |  |  |
|                     |                      |          |         |                      |  |  |  |  |  |  |  |
|                     |                      |          |         |                      |  |  |  |  |  |  |  |
|                     |                      |          |         |                      |  |  |  |  |  |  |  |
|                     |                      |          |         |                      |  |  |  |  |  |  |  |

#### Recovery

| Description |         |  |  |
|-------------|---------|--|--|
| 75% oil     | 0.59    |  |  |
|             | 2.45    |  |  |
|             |         |  |  |
|             |         |  |  |
|             |         |  |  |
|             |         |  |  |
|             | 75% oil |  |  |

| Gas Rates      |                 |                  |  |  |  |  |  |
|----------------|-----------------|------------------|--|--|--|--|--|
| Choke (inches) | Pressure (psig) | Gas Rate (Mcf/d) |  |  |  |  |  |

Trilobite Testing, Inc Ref. No: 67031 Printed: 2021.07.05 @ 07:29:27

#### **DRILL STEM TEST REPORT**

**FLUID SUMMARY** 

James Production

sec.17 twp.7 rge.27 sheridan

1334 grouse RD Yates Center KS, 66783

**KU Endowment** 

Job Ticket: 67031

DST#: 2

ATTN: bill stout

Test Start: 2021.07.04 @ 23:27:31

#### **Mud and Cushion Information**

Mud Type:Gel ChemCushion Type:Oil API:18 deg APIMud Weight:9.00 lb/galCushion Length:ftWater Salinity:ppm

Mud Weight:9.00 lb/galCushion Length:ftViscosity:58.00 sec/qtCushion Volume:bbl

8.39 in<sup>3</sup> Gas Cushion Type:

Resistivity: ohm.m Gas Cushion Pressure: psig

Salinity: ppm Filter Cake: 2.00 inches

#### **Recovery Information**

Water Loss:

#### Recovery Table

| Length<br>ft | Description     | Volume<br>bbl |  |
|--------------|-----------------|---------------|--|
| 119.00       | 25% mud 75% oil | 0.585         |  |
| 175.00       | 100% oil        | 2.455         |  |

Total Length: 294.00 ft Total Volume: 3.040 bbl

Num Fluid Samples: 0 Num Gas Bombs: 0 Serial #:

Laboratory Name: Laboratory Location: Recovery Comments: gravity 19 @ 70 equals 18

Trilobite Testing, Inc Ref. No: 67031 Printed: 2021.07.05 @ 07:29:27