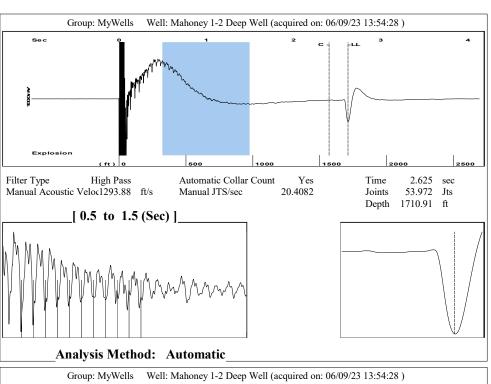

| ty, KS 67801             |                       | Phone 620.682.7933      |  |           |         |       |            |              |               |        |
|                                                                    | KCC Disti              | KCC District Office #2 - 3450 N. Rock Road, |               |                                                                                                                              | Suite 601, Wichita, KS 6 | 7226                  | Phone 316.337.7400      |  |           |         |       |            |              |               |        |

KCC District Office #3 - 137 E. 21st St., Chanute, KS 66720

KCC District Office #4 - 2301 E. 13th Street, Hays, KS 67601-2651









Conservation Division District Office No. 1 210 E. Frontview, Suite A Dodge City, KS 67801



Phone: 620-682-7933 http://kcc.ks.gov/

Laura Kelly, Governor

Susan K. Duffy, Chair Dwight D. Keen, Commissioner Andrew J. French, Commissioner

July 06, 2023

Liv Adams XTO Energy Inc. 210 PARK AVE STE 2240 OKLAHOMA CITY, OK 73102

Re: Temporary Abandonment API 15-189-20491-00-01 MAHONEY 1-2 NW/4 Sec.02-35S-35W Stevens County, Kansas

## Dear Liv Adams:

- "Your temporary abandonment (TA) application for the well listed above has been approved. In accordance with K.A.R. 82-3-111 the TA status of this well will expire 07/06/2024.
- \* If you return this well to service or plug it, please notify the District Office.
- \* If you sell this well you are required to file a Transfer of Operator