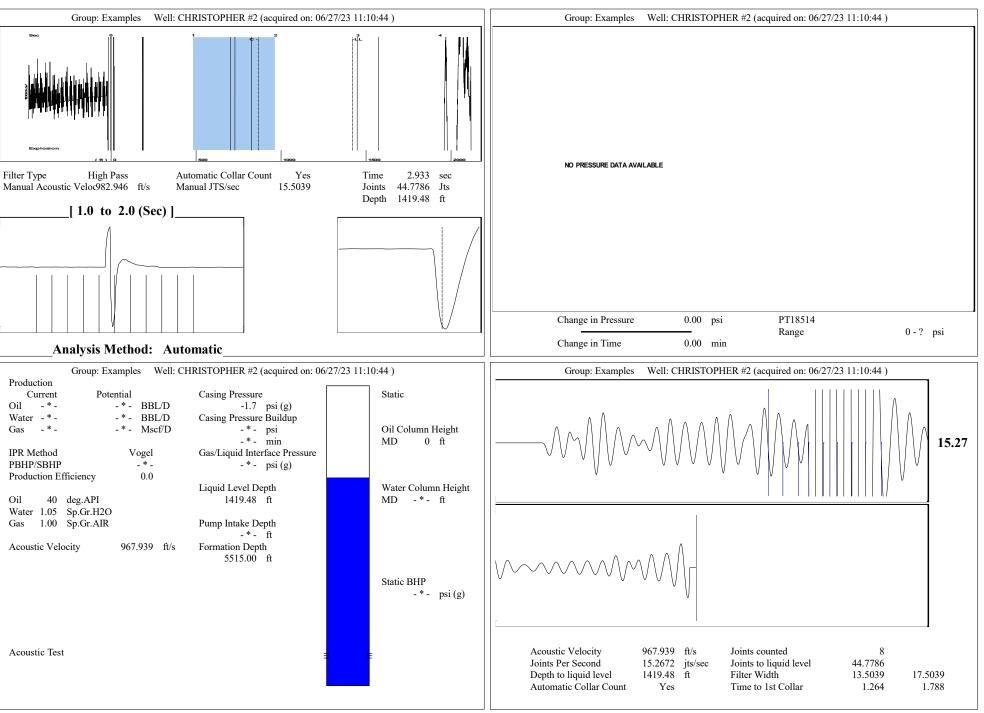

Re: Temporary Abandonment API 15-033-21049-00-00 CHRISTOPHER 2 NE/4 Sec.29-33S-19W Comanche County, Kansas