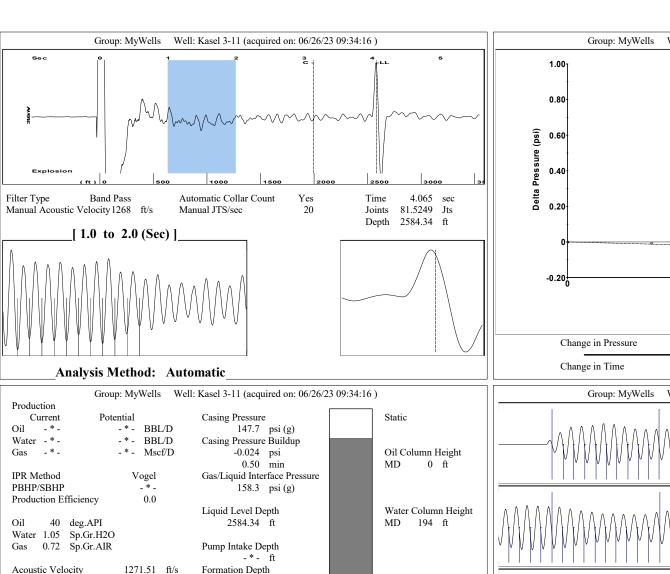

Kasel 3

2778.00 ft

Static BHP

246.3 psi (g)

Conservation Division District Office No. 1 210 E. Frontview, Suite A Dodge City, KS 67801

Phone: 620-682-7933 http://kcc.ks.gov/

Laura Kelly, Governor

Susan K. Duffy, Chair Dwight D. Keen, Commissioner Andrew J. French, Commissioner