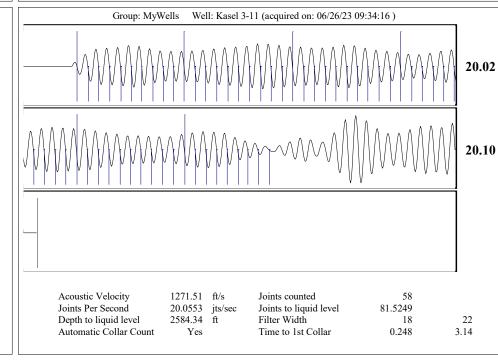

Kasel 3

2778.00 ft

Static BHP

246.3 psi (g)

Conservation Division District Office No. 1 210 E. Frontview, Suite A Dodge City, KS 67801

Phone: 620-682-7933 http://kcc.ks.gov/

Laura Kelly, Governor

Susan K. Duffy, Chair Dwight D. Keen, Commissioner Andrew J. French, Commissioner