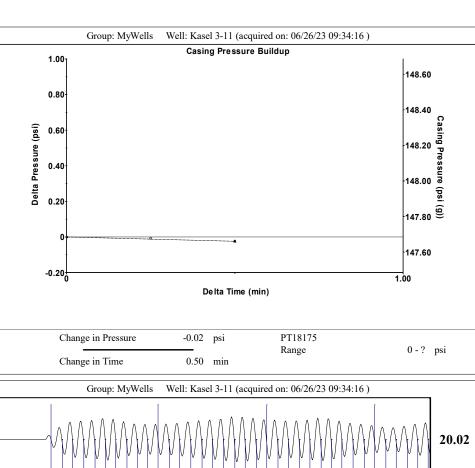

Kasel 3

2778.00 ft

Static BHP

246.3 psi (g)

Conservation Division District Office No. 1 210 E. Frontview, Suite A Dodge City, KS 67801

Phone: 620-682-7933 http://kcc.ks.gov/

Laura Kelly, Governor

Susan K. Duffy, Chair Dwight D. Keen, Commissioner Andrew J. French, Commissioner