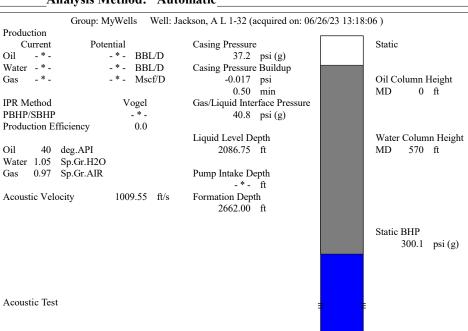

Re: Temporary Abandonment API 15-055-00263-00-00 JACKSON, AL 1-32 NE/4 Sec.32-22S-32W Finney County, Kansas