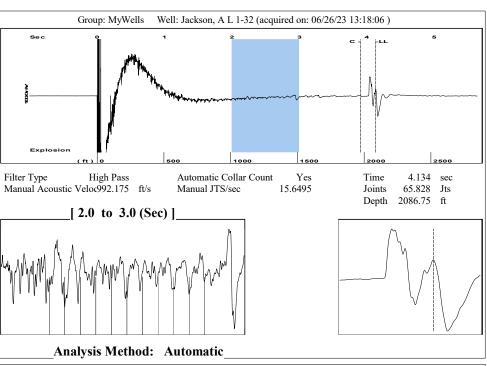

Re: Temporary Abandonment API 15-055-00263-00-00 JACKSON, AL 1-32 NE/4 Sec.32-22S-32W Finney County, Kansas