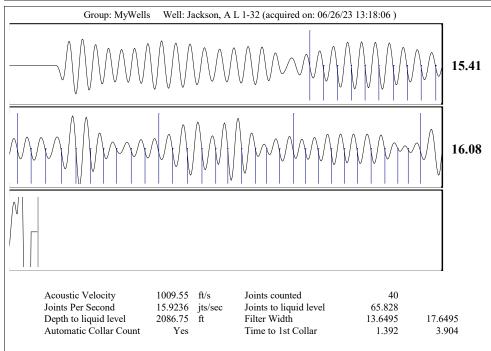

Re: Temporary Abandonment API 15-055-00263-00-00 JACKSON, AL 1-32 NE/4 Sec.32-22S-32W Finney County, Kansas