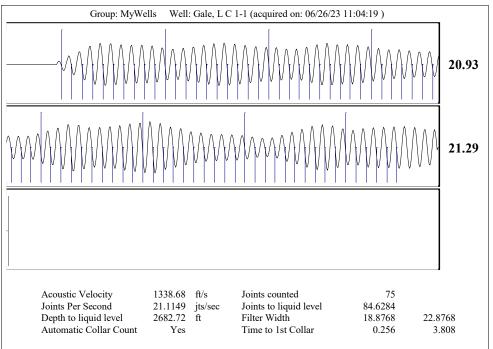

| KCC District Office #4 - 2301 E. 13th Street, Hays, KS 67601-2651                      | Phone 785.261.6250 |









Conservation Division District Office No. 1 210 E. Frontview, Suite A Dodge City, KS 67801



Phone: 620-682-7933 http://kcc.ks.gov/

Laura Kelly, Governor

Susan K. Duffy, Chair Dwight D. Keen, Commissioner Andrew J. French, Commissioner

July 06, 2023

Liv Adams XTO Energy Inc. 210 PARK AVE STE 2240 OKLAHOMA CITY, OK 73102-5683

Re: Temporary Abandonment API 15-081-00100-00-00 GALE, LC 1-1 NW/4 Sec.01-27S-32W Haskell County, Kansas

## Dear Liv Adams:

- "Your temporary abandonment (TA) application for the well listed above has been approved. In accordance with K.A.R. 82-3-111 the TA status of this well will expire 07/06/2024.
- \* If you return this well to service or plug it, please notify the District Office.
- \* If you sell this well you are required to file a Transfer of Operator