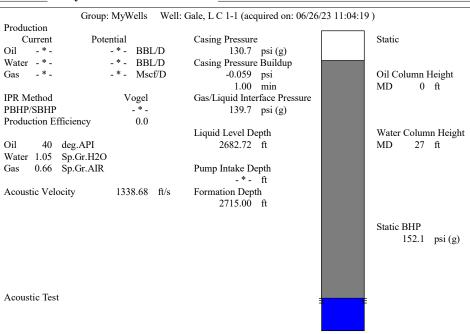

| KCC District Office #4 - 2301 E. 13th Street, Hays, KS 67601-2651                      | Phone 785.261.6250 |









Conservation Division District Office No. 1 210 E. Frontview, Suite A Dodge City, KS 67801



Phone: 620-682-7933 http://kcc.ks.gov/

Laura Kelly, Governor

Susan K. Duffy, Chair Dwight D. Keen, Commissioner Andrew J. French, Commissioner

July 06, 2023

Liv Adams XTO Energy Inc. 210 PARK AVE STE 2240 OKLAHOMA CITY, OK 73102-5683

Re: Temporary Abandonment API 15-081-00100-00-00 GALE, LC 1-1 NW/4 Sec.01-27S-32W Haskell County, Kansas

## Dear Liv Adams:

- "Your temporary abandonment (TA) application for the well listed above has been approved. In accordance with K.A.R. 82-3-111 the TA status of this well will expire 07/06/2024.
- \* If you return this well to service or plug it, please notify the District Office.
- \* If you sell this well you are required to file a Transfer of Operat