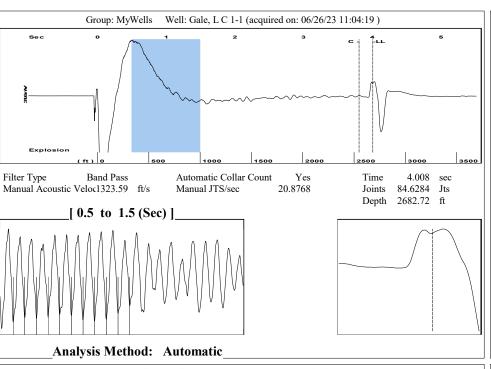

| KCC District Office #4 - 2301 E. 13th Street, Hays, KS 67601-2651                      | Phone 785.261.6250 |









Conservation Division District Office No. 1 210 E. Frontview, Suite A Dodge City, KS 67801



Phone: 620-682-7933 http://kcc.ks.gov/

Laura Kelly, Governor

Susan K. Duffy, Chair Dwight D. Keen, Commissioner Andrew J. French, Commissioner

July 06, 2023

Liv Adams XTO Energy Inc. 210 PARK AVE STE 2240 OKLAHOMA CITY, OK 73102-5683

Re: Temporary Abandonment API 15-081-00100-00-00 GALE, LC 1-1 NW/4 Sec.01-27S-32W Haskell County, Kansas

## Dear Liv Adams:

- "Your temporary abandonment (TA) application for the well listed above has been approved. In accordance with K.A.R. 82-3-111 the TA status of this well will expire 07/06/2024.
- \* If you return this well to service or plug it, please notify the District Office.
- \* If you sell this well you are required to file a Transfer of Op