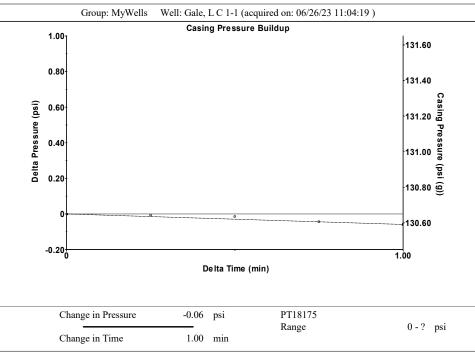

| KCC District Office #4 - 2301 E. 13th Street, Hays, KS 67601-2651                      | Phone 785.261.6250 |









Conservation Division District Office No. 1 210 E. Frontview, Suite A Dodge City, KS 67801



Phone: 620-682-7933 http://kcc.ks.gov/

Laura Kelly, Governor

Susan K. Duffy, Chair Dwight D. Keen, Commissioner Andrew J. French, Commissioner

July 06, 2023

Liv Adams XTO Energy Inc. 210 PARK AVE STE 2240 OKLAHOMA CITY, OK 73102-5683

Re: Temporary Abandonment API 15-081-00100-00-00 GALE, LC 1-1 NW/4 Sec.01-27S-32W Haskell County, Kansas

## Dear Liv Adams:

- "Your temporary abandonment (TA) application for the well listed above has been approved. In accordance with K.A.R. 82-3-111 the TA status of this well will expire 07/06/2024.
- \* If you return this well to service or plug it, please notify the District Office.
- \* If you sell this well you are required to file a Transfer of Oper