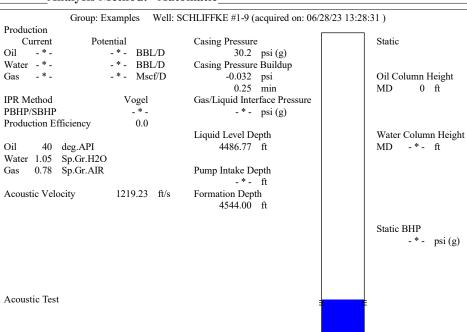

Re: Temporary Abandonment API 15-083-21782-00-00 SCHLIFFKE 1-9 TWIN NW/4 Sec.09-23S-22W Hodgeman County, Kansas