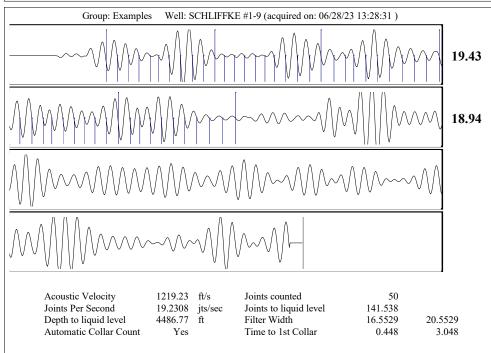

Re: Temporary Abandonment API 15-083-21782-00-00 SCHLIFFKE 1-9 TWIN NW/4 Sec.09-23S-22W Hodgeman County, Kansas