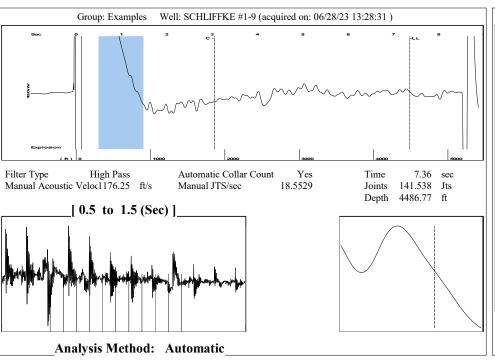

Re: Temporary Abandonment API 15-083-21782-00-00 SCHLIFFKE 1-9 TWIN NW/4 Sec.09-23S-22W Hodgeman County, Kansas