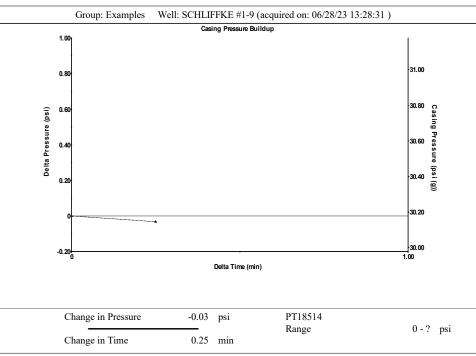

Re: Temporary Abandonment API 15-083-21782-00-00 SCHLIFFKE 1-9 TWIN NW/4 Sec.09-23S-22W Hodgeman County, Kansas