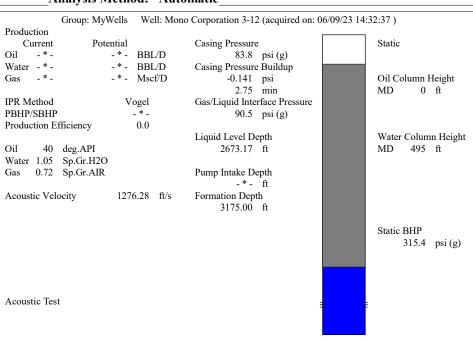

Re: Temporary Abandonment API 15-189-22524-00-02 MONO CORPORATION 3-12 SE/4 Sec.12-35S-35W Stevens County, Kansas