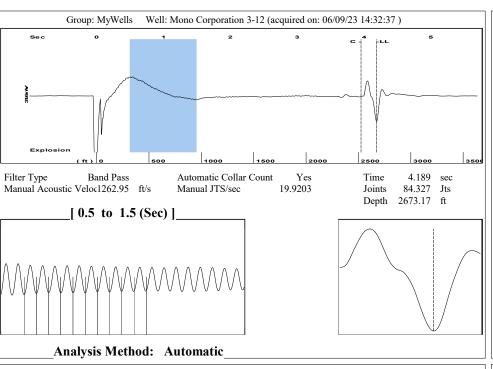

Re: Temporary Abandonment API 15-189-22524-00-02 MONO CORPORATION 3-12 SE/4 Sec.12-35S-35W Stevens County, Kansas