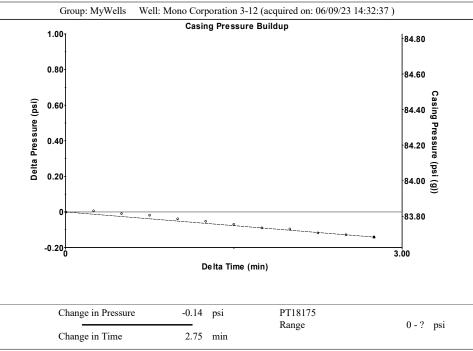

Re: Temporary Abandonment API 15-189-22524-00-02 MONO CORPORATION 3-12 SE/4 Sec.12-35S-35W Stevens County, Kansas