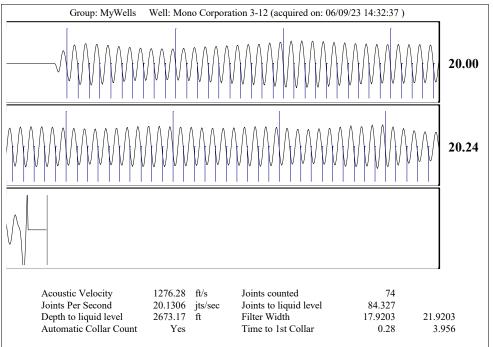

Re: Temporary Abandonment API 15-189-22524-00-02 MONO CORPORATION 3-12 SE/4 Sec.12-35S-35W Stevens County, Kansas