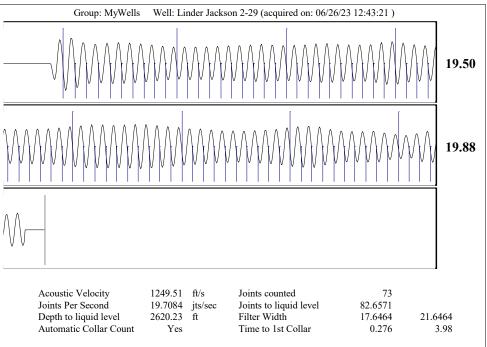

Re: Temporary Abandonment API 15-055-21565-00-00 LINDER-JACKSON 2-29 SE/4 Sec.29-22S-32W Finney County, Kansas