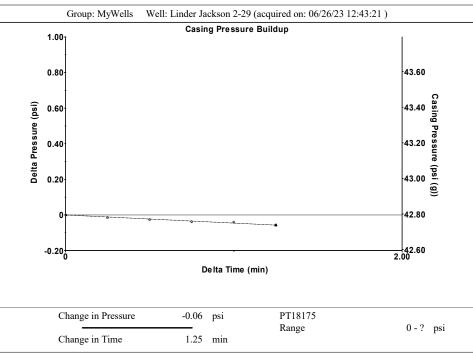

Re: Temporary Abandonment API 15-055-21565-00-00 LINDER-JACKSON 2-29 SE/4 Sec.29-22S-32W Finney County, Kansas