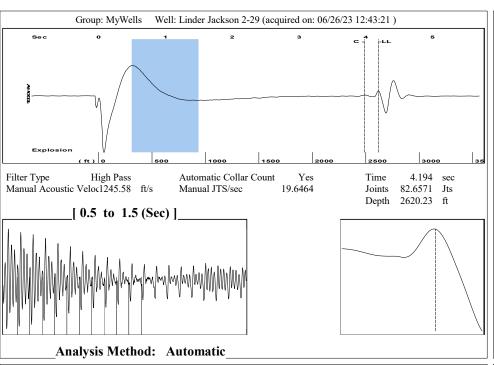

Re: Temporary Abandonment API 15-055-21565-00-00 LINDER-JACKSON 2-29 SE/4 Sec.29-22S-32W Finney County, Kansas