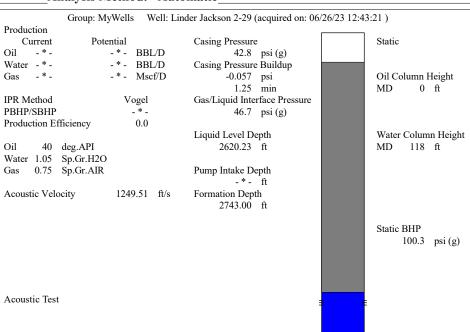

Re: Temporary Abandonment API 15-055-21565-00-00 LINDER-JACKSON 2-29 SE/4 Sec.29-22S-32W Finney County, Kansas