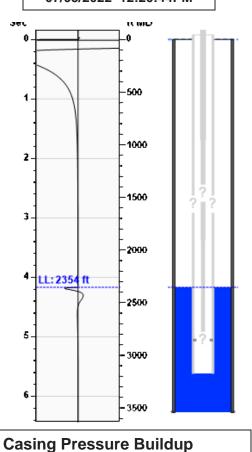

# Static Bottomhole Pressure \*.\* psi (g) @ \*.\* ft TVD

Static Liquid Level
Oil Column Height
Water Column Height
2354 ft MD
\*.\* ft MD
\*.\* ft MD

# Comments and Recommendations

Static shot taken for TA well.

#### Static Shot 07/05/2022 12:20:44PM

2.6

2.4