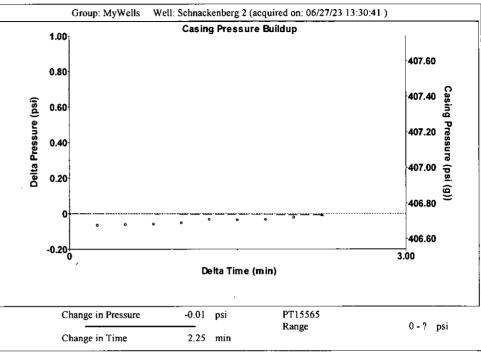

|                                               |             |                                                       |                          | 7000                   |                          |  |                             |    |  |  |                       |  |               |  |  |
|                               | KCC Dist                                 | KCC District Office #2 - 3450 N. Rock Road, I |             |                                                       | Suite 601, Wichita, KS 6 | Phone 316.337.7400     |                          |  |                             |    |  |  |                       |  |               |  |  |

KCC District Office #3 - 137 E. 21st St., Chanute, KS 66720

KCC District Office #4 - 2301 E. 13th Street, Hays, KS 67601-2651









Conservation Division District Office No. 2 3450 N. Rock Road Building 600, Suite 601 Wichita, KS 67226



Phone: 316-337-7400 http://kcc.ks.gov/

Laura Kelly, Governor

Susan K. Duffy, Chair Dwight D. Keen, Commissioner Andrew J. French, Commissioner

July 06, 2023

Anthony Farrar Indian Oil Co., Inc. 308 S. Main St. PO BOX 209 MEDICINE LODGE, KS 67104-0209

Re: Temporary Abandonment API 15-077-21996-00-00 SCHNACKENBERG 'A' #2-11 NW/4 Sec.11-34S-08W Harper County, Kansas

## Dear Anthony Farrar:

"Your temporary abandonment (TA) application for the well listed above has been approved. In accordance with K.A.R. 82-3-111 the TA status of this well will expire 07/06/2024.

- \* If you return this well to service or plug it, please notify the District Office.
- \* If you sell this well