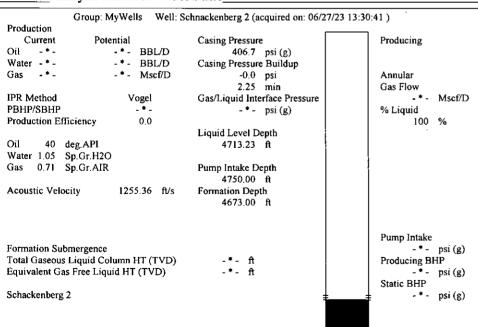

|                                               |             |                                                       |                          | 7000                   |                          |  |                             |    |  |  |                       |  |               |  |  |
|                               | KCC Dist                                 | KCC District Office #2 - 3450 N. Rock Road, I |             |                                                       | Suite 601, Wichita, KS 6 | Phone 316.337.7400     |                          |  |                             |    |  |  |                       |  |               |  |  |

KCC District Office #3 - 137 E. 21st St., Chanute, KS 66720

KCC District Office #4 - 2301 E. 13th Street, Hays, KS 67601-2651









Conservation Division District Office No. 2 3450 N. Rock Road Building 600, Suite 601 Wichita, KS 67226



Phone: 316-337-7400 http://kcc.ks.gov/

Laura Kelly, Governor

Susan K. Duffy, Chair Dwight D. Keen, Commissioner Andrew J. French, Commissioner

July 06, 2023

Anthony Farrar Indian Oil Co., Inc. 308 S. Main St. PO BOX 209 MEDICINE LODGE, KS 67104-0209

Re: Temporary Abandonment API 15-077-21996-00-00 SCHNACKENBERG 'A' #2-11 NW/4 Sec.11-34S-08W Harper County, Kansas

## Dear Anthony Farrar:

"Your temporary abandonment (TA) application for the well listed above has been approved. In accordance with K.A.R. 82-3-111 the TA status of this well will expire 07/06/2024.

- \* If you return this well to service or plug it, please notify the District Office.
- \* If you sell this well yo