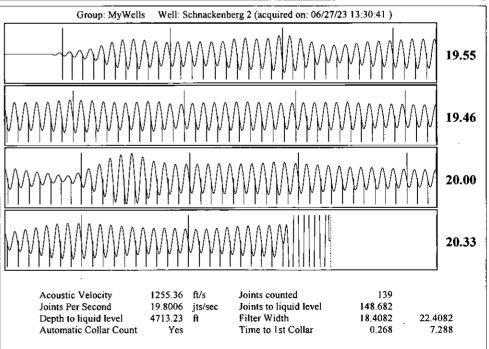

|                                               |             |                                                       |                          | 7000                   |                          |  |                             |    |  |  |                       |  |               |  |  |
|                               | KCC Dist                                 | KCC District Office #2 - 3450 N. Rock Road, I |             |                                                       | Suite 601, Wichita, KS 6 | Phone 316.337.7400     |                          |  |                             |    |  |  |                       |  |               |  |  |

KCC District Office #3 - 137 E. 21st St., Chanute, KS 66720

KCC District Office #4 - 2301 E. 13th Street, Hays, KS 67601-2651









Conservation Division District Office No. 2 3450 N. Rock Road Building 600, Suite 601 Wichita, KS 67226



Phone: 316-337-7400 http://kcc.ks.gov/

Laura Kelly, Governor

Susan K. Duffy, Chair Dwight D. Keen, Commissioner Andrew J. French, Commissioner

July 06, 2023

Anthony Farrar Indian Oil Co., Inc. 308 S. Main St. PO BOX 209 MEDICINE LODGE, KS 67104-0209

Re: Temporary Abandonment API 15-077-21996-00-00 SCHNACKENBERG 'A' #2-11 NW/4 Sec.11-34S-08W Harper County, Kansas

## Dear Anthony Farrar:

"Your temporary abandonment (TA) application for the well listed above has been approved. In accordance with K.A.R. 82-3-111 the TA status of this well will expire 07/06/2024.

- \* If you return this well to service or plug it, please notify the District Office.
- \* If you sell this well you