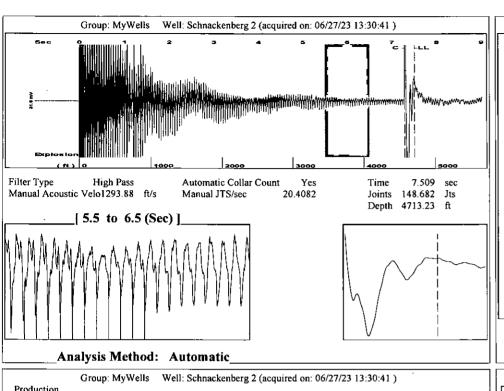

|                                               |             |                                                       |                          | 7000                   |                          |  |                             |    |  |  |                       |  |               |  |  |
|                               | KCC Dist                                 | KCC District Office #2 - 3450 N. Rock Road, I |             |                                                       | Suite 601, Wichita, KS 6 | Phone 316.337.7400     |                          |  |                             |    |  |  |                       |  |               |  |  |

KCC District Office #3 - 137 E. 21st St., Chanute, KS 66720

KCC District Office #4 - 2301 E. 13th Street, Hays, KS 67601-2651









Conservation Division District Office No. 2 3450 N. Rock Road Building 600, Suite 601 Wichita, KS 67226



Phone: 316-337-7400 http://kcc.ks.gov/

Laura Kelly, Governor

Susan K. Duffy, Chair Dwight D. Keen, Commissioner Andrew J. French, Commissioner

July 06, 2023

Anthony Farrar Indian Oil Co., Inc. 308 S. Main St. PO BOX 209 MEDICINE LODGE, KS 67104-0209

Re: Temporary Abandonment API 15-077-21996-00-00 SCHNACKENBERG 'A' #2-11 NW/4 Sec.11-34S-08W Harper County, Kansas

## Dear Anthony Farrar:

"Your temporary abandonment (TA) application for the well listed above has been approved. In accordance with K.A.R. 82-3-111 the TA status of this well will expire 07/06/2024.

- \* If you return this well to service or plug it, please notify the District Office.
- \* If you sell this wel