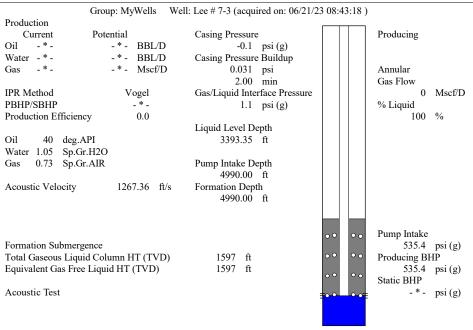

State State State and Strains in             | KCC Distr             | KCC District Office #1 - 210 E. Frontview, Sui                                         |               |                                                                  | ity, KS 67801           | Phone 620.682.7933    |                           |
|                                                                    |                       | KCC District Office #2 - 3450 N. Rock Road, Building 600, Suite 601, Wichita, KS 67226 |               |                                                                  |                         |                       | Phone 316.337.7400        |

KCC District Office #3 - 137 E. 21st St., Chanute, KS 66720

KCC District Office #4 - 2301 E. 13th Street, Hays, KS 67601-2651









Conservation Division District Office No. 1 210 E. Frontview, Suite A Dodge City, KS 67801



Phone: 620-682-7933 http://kcc.ks.gov/

Laura Kelly, Governor

Susan K. Duffy, Chair Dwight D. Keen, Commissioner Andrew J. French, Commissioner

July 06, 2023

MELODY FLETCHER Oil Producers, Inc. of Kansas 1710 WATERFRONT PKWY WICHITA, KS 67206-6603

Re: Temporary Abandonment API 15-093-20192-00-00 LEE 7-3 SE/4 Sec.33-25S-36W Kearny County, Kansas

## Dear MELODY FLETCHER:

- "Your temporary abandonment (TA) application for the well listed above has been approved. In accordance with K.A.R. 82-3-111 the TA status of this well will expire 07/06/2024.
- \* If you return this well to service or plug it, please notify the District Office.
- \* If you sell this well you are required to file a Trans