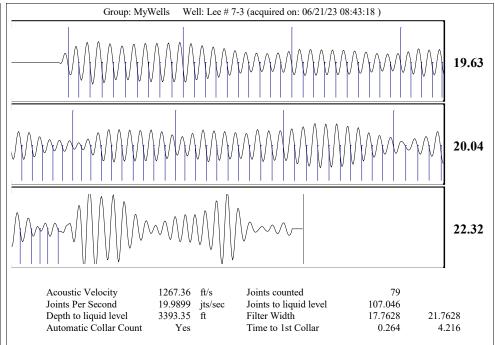

tate State State and Strains in             | KCC Distr             | KCC District Office #1 - 210 E. Frontview, Sui                                         |               |                                                                  | ity, KS 67801           | Phone 620.682.7933    |                           |
|                                                                    |                       | KCC District Office #2 - 3450 N. Rock Road, Building 600, Suite 601, Wichita, KS 67226 |               |                                                                  |                         |                       | Phone 316.337.7400        |

KCC District Office #3 - 137 E. 21st St., Chanute, KS 66720

KCC District Office #4 - 2301 E. 13th Street, Hays, KS 67601-2651









Conservation Division District Office No. 1 210 E. Frontview, Suite A Dodge City, KS 67801



Phone: 620-682-7933 http://kcc.ks.gov/

Laura Kelly, Governor

Susan K. Duffy, Chair Dwight D. Keen, Commissioner Andrew J. French, Commissioner

July 06, 2023

MELODY FLETCHER Oil Producers, Inc. of Kansas 1710 WATERFRONT PKWY WICHITA, KS 67206-6603

Re: Temporary Abandonment API 15-093-20192-00-00 LEE 7-3 SE/4 Sec.33-25S-36W Kearny County, Kansas

## Dear MELODY FLETCHER:

- "Your temporary abandonment (TA) application for the well listed above has been approved. In accordance with K.A.R. 82-3-111 the TA status of this well will expire 07/06/2024.
- \* If you return this well to service or plug it, please notify the District Office.
- \* If you sell this well you are required to file a Transfe