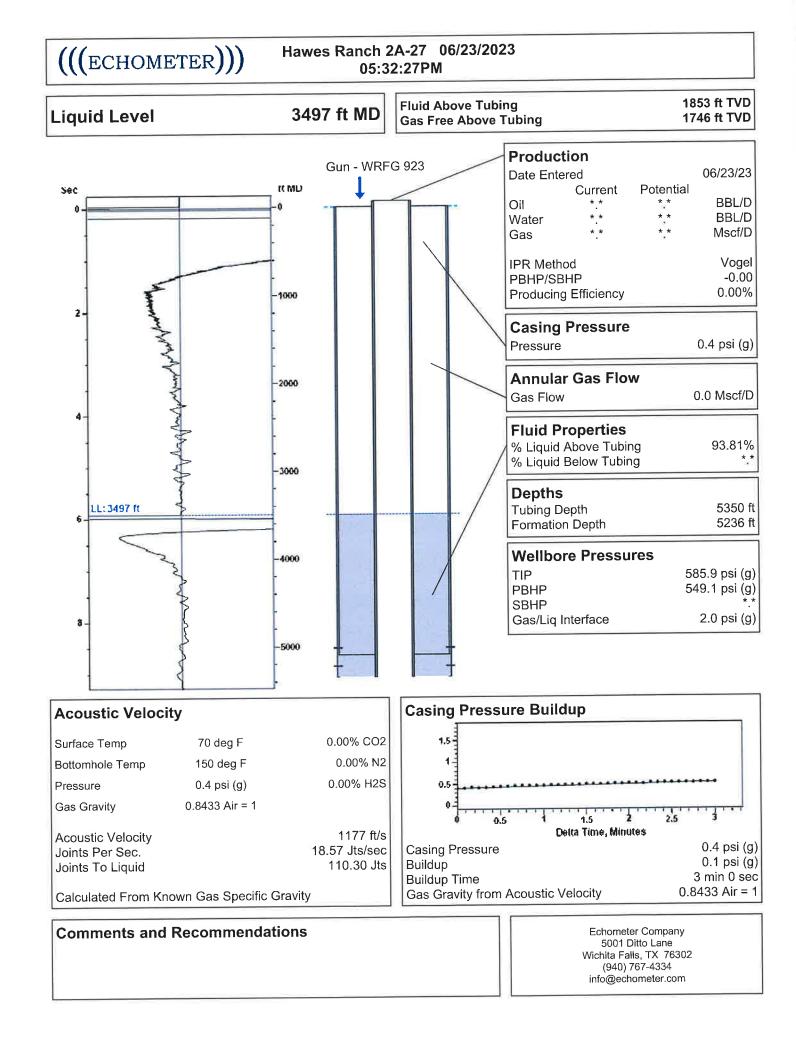

|
| TA Approved: 🗌 Yes 🗌 [                       | Denied Date: |           |               |                |                           |

## Mail to the Appropriate KCC Conservation Office:

|  | KCC District Office #1 - 210 E. Frontview, Suite A, Dodge City, KS 67801               | Phone 620.682.7933 |  |
|--|----------------------------------------------------------------------------------------|--------------------|--|
|  | KCC District Office #2 - 3450 N. Rock Road, Building 600, Suite 601, Wichita, KS 67226 | Phone 316.337.7400 |  |
|  | KCC District Office #3 - 137 E. 21st St., Chanute, KS 66720                            | Phone 620.902.6450 |  |
|  | KCC District Office #4 - 2301 E. 13th Street, Hays, KS 67601-2651                      | Phone 785.261.6250 |  |



Conservation Division District Office No. 1 210 E. Frontview, Suite A Dodge City, KS 67801



Phone: 620-682-7933 http://kcc.ks.gov/

Susan K. Duffy, Chair Dwight D. Keen, Commissioner Andrew J. French, Commissioner Laura Kelly, Governor

July 06, 2023

M. L. Korphage Vincent Oil Corporation 200 W DOUGLAS AVE #725 WICHITA, KS 67202-3023

Re: Temporary Abandonment API 15-057-20748-00-00 HAWES RANCH 2A-27 NW/4 Sec.27-28S-23W Ford County, Kansas

Dear M. L. Korphage:

"Your temporary abandonment (TA) application for the well listed above has been approved. In accordance with K.A.R. 82-3-111 the TA status of this well will expire 07/06/2024.

\* If you return this well to service or plug it, please notify the District Office.

\* If you sell this well you are required to file a Transfer of O