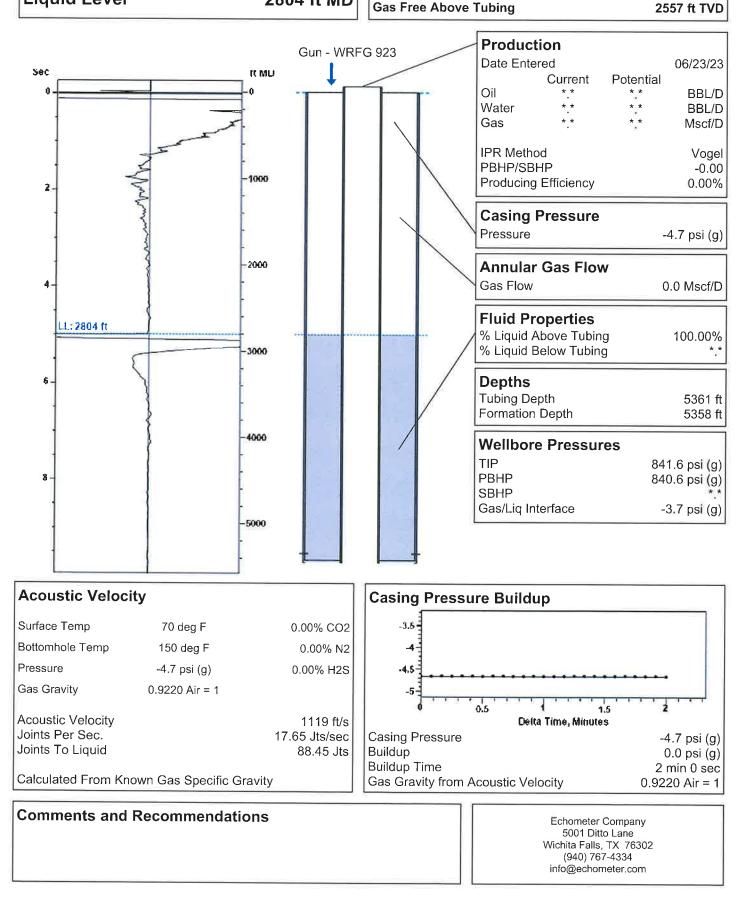

(((ECHOMETER)))

Liquid Level

Marfam1-32 06/23/2023 08:28:07PM

2804 ft MD

Fluid Above Tubing

2557 ft TVD 2557 ft TVD

Conservation Division District Office No. 1 210 E. Frontview, Suite A Dodge City, KS 67801