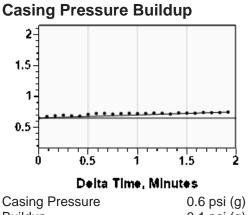

### Static Shot 06/20/2023 01:23:08PM

Casing Pressure 0.6 psi (g)
Buildup 0.1 psi (g)
Buildup Time 1 min 55 sec
Gas Gravity