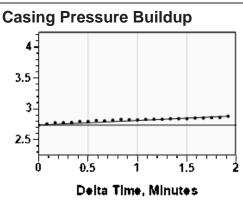

# Static Shot 06/20/2023 11:27:25AM

Casing Pressure 2.7 psi (g)
Buildup 0.1 psi (g)
Buildup Time 1 min 55 sec
Gas Gravity 0.7402 Air = 1

# **Casing Pressure**

Pressure 2.7 psi (g)