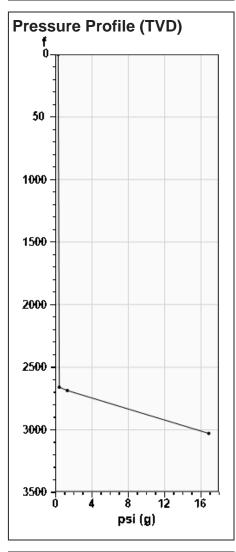

### Static Bottomhole Pressure 110.4 psi (g) @ 2901 ft TVD

Static Liquid Level
Oil Column Height
Water Column Height
2660 ft MD
27 ft MD
215 ft MD