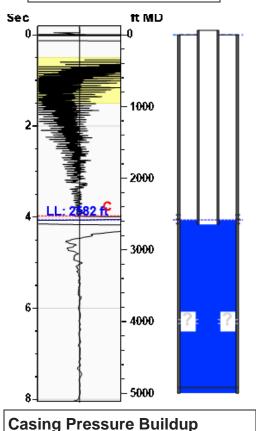

## Static Bottomhole Pressure 55.9 psi (g) @ 2645 ft TVD

2582 ft MD Static Liquid Level 6 ft MD Oil Column Height 57 ft MD Water Column Height

## **Static Shot** 06/20/2023 12:39:54PM

Buildup 0.1 psi (g) Buildup Time 1 min 55 sec Gas Gravity 0.7331 Air = 1