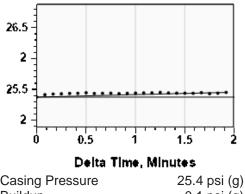

## **Static Shot** 06/20/2023 12:39:54PM

Buildup 0.1 psi (g) Buildup Time 1 min 55 sec Gas Gravity 0.7331 Air = 1

## **Casing Pressure**

Pressure 25.4 psi (g)