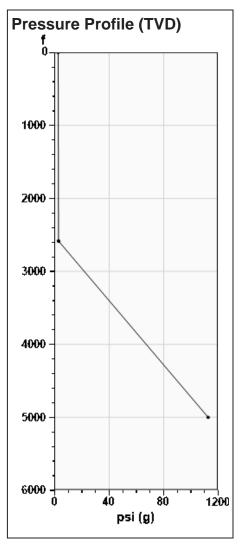

## Static Bottomhole Pressure 55.9 psi (g) @ 2645 ft TVD

2582 ft MD Static Liquid Level 6 ft MD Oil Column Height 57 ft MD Water Column Height