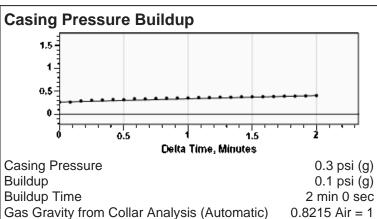

## (((ECHOMETER))) Henselmann A-3 06/08/2023 11:33:25AM

## **Liquid Level**

2057 ft MD

Fluid Above Pump 2722 ft TVD Equivalent Gas Free Above Pump 2586 ft TVD

64.88 Jts