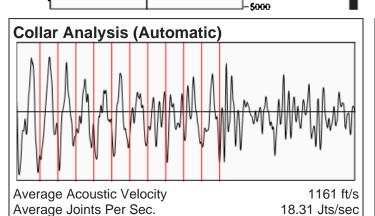

## (((ECHOMETER))) Henselmann A-3 06/08/2023 11:33:25AM

## **Liquid Level**

2057 ft MD

Fluid Above Pump 2722 ft TVD Equivalent Gas Free Above Pump 2586 ft TVD

64.88 Jts