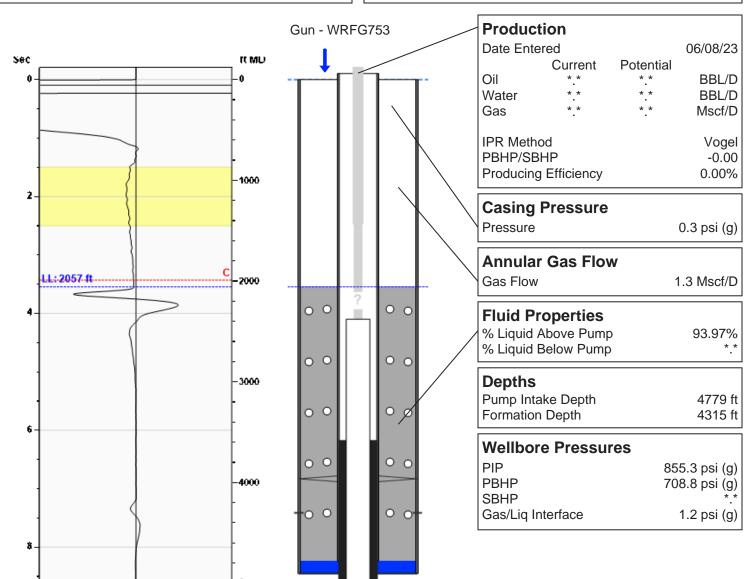

## (((ECHOMETER))) Henselmann A-3 06/08/2023 11:33:25AM

## **Liquid Level**

2057 ft MD

Fluid Above Pump 2722 ft TVD Equivalent Gas Free Above Pump 2586 ft TVD

64.88 Jts