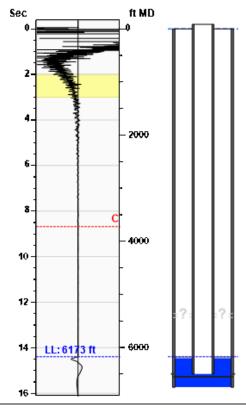

## Static Bottomhole Pressure 162.5 psi (g) @ 6522 ft TVD

Static Liquid Level
Oil Column Height
Water Column Height

6173 ft MD
33 ft MD
317 ft MD