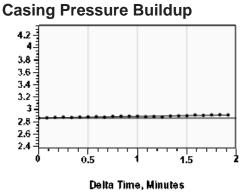

# Static Shot 07/05/2023 02:00:31PM

 Casing Pressure
 2.9 psi (g)

 Buildup
 0.1 psi (g)

 Buildup Time
 1 min 55 sec

 Gas Gravity
 1.1176 Air = 1

# **Casing Pressure**

Pressure 2.9 psi (g)