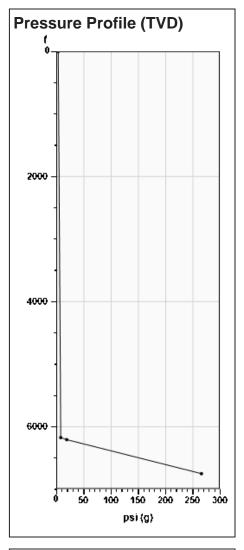

## Static Bottomhole Pressure 162.5 psi (g) @ 6522 ft TVD

Static Liquid Level
Oil Column Height
Water Column Height

6173 ft MD
33 ft MD
317 ft MD

# Static Shot 07/05/2023 02:00:31PM

 Casing Pressure
 2.9 psi (g)

 Buildup
 0.1 psi (g)

 Buildup Time
 1 min 55 sec

 Gas Gravity
 1.1176 Air = 1

# **Casing Pressure**

Pressure 2.9 psi (g)