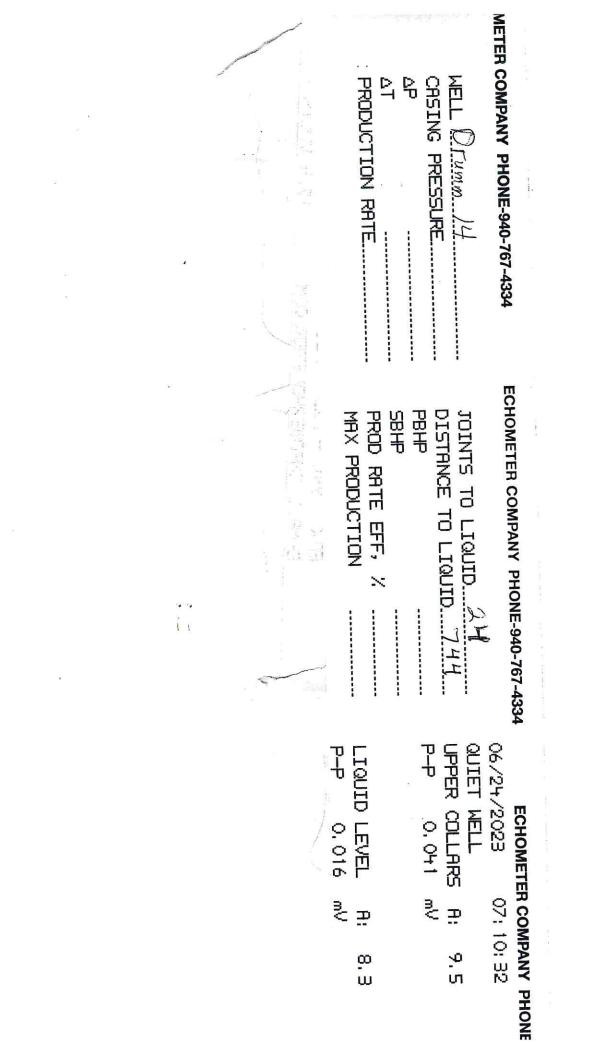

July 07, 2023

Linda Snyder Jim Snyder, Inc. PO BOX 109 HAMILTON, KS 66853-0109

Re: Temporary Abandonment API 15-015-20817-00-00 DRUMM 14 NE/4 Sec.29-26S-08E Butler County, Kansas

Dear Linda Snyder:

Your application for Temporary Abandonment (TA) for the above-listed well is denied for the following reasons(s):