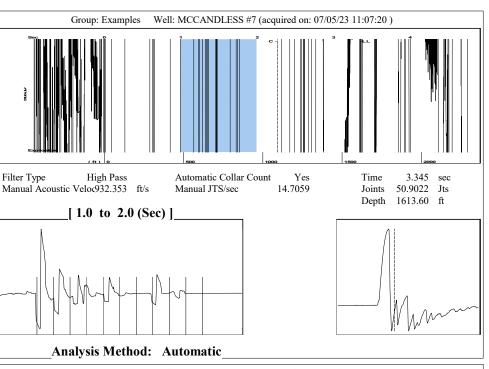

July 07, 2023

Jose Reyes American Warrior, Inc. PO BOX 399 GARDEN CITY, KS 67846-0399

Re: Temporary Abandonment API 15-185-11299-00-00 MCCANDLESS 7 SE/4 Sec.30-25S-13W Stafford County, Kansas