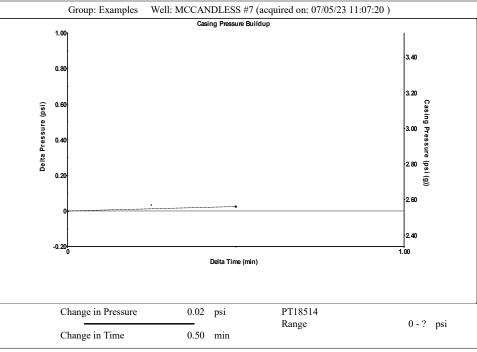

July 07, 2023

Jose Reyes American Warrior, Inc. PO BOX 399 GARDEN CITY, KS 67846-0399

Re: Temporary Abandonment API 15-185-11299-00-00 MCCANDLESS 7 SE/4 Sec.30-25S-13W Stafford County, Kansas