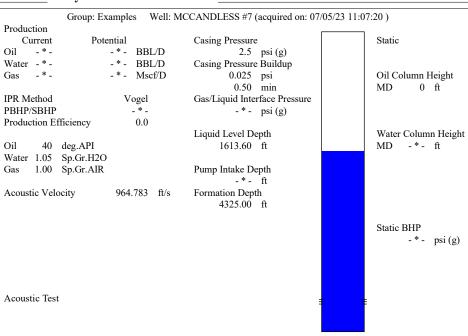

July 07, 2023

Jose Reyes American Warrior, Inc. PO BOX 399 GARDEN CITY, KS 67846-0399

Re: Temporary Abandonment API 15-185-11299-00-00 MCCANDLESS 7 SE/4 Sec.30-25S-13W Stafford County, Kansas