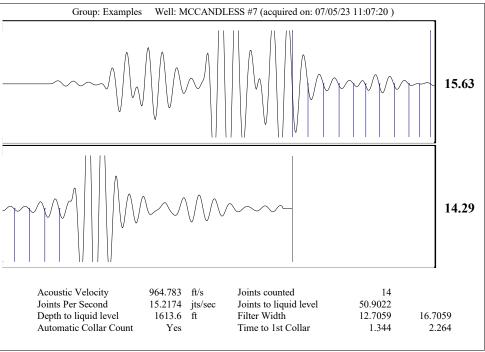

July 07, 2023

Jose Reyes American Warrior, Inc. PO BOX 399 GARDEN CITY, KS 67846-0399

Re: Temporary Abandonment API 15-185-11299-00-00 MCCANDLESS 7 SE/4 Sec.30-25S-13W Stafford County, Kansas