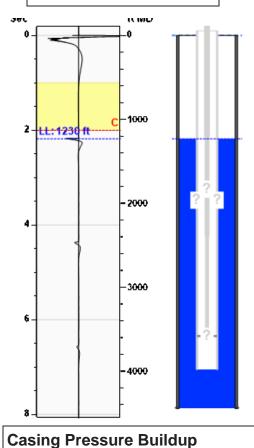

## Static Bottomhole Pressure \*.\* psi (g) @ \*.\* ft TVD

Static Liquid Level
Oil Column Height
Water Column Height

1230 ft MD

\*.\* ft MD

\*.\* ft MD

## **High Fluid Level**

Pursuant to K.A.R. 82-3-111, the well must be plugged, or returned to service, or obtain temporary abandonment status by 08/09/2023.

This deadline does NOT override any compliance deadline given to you in any Commission Order.