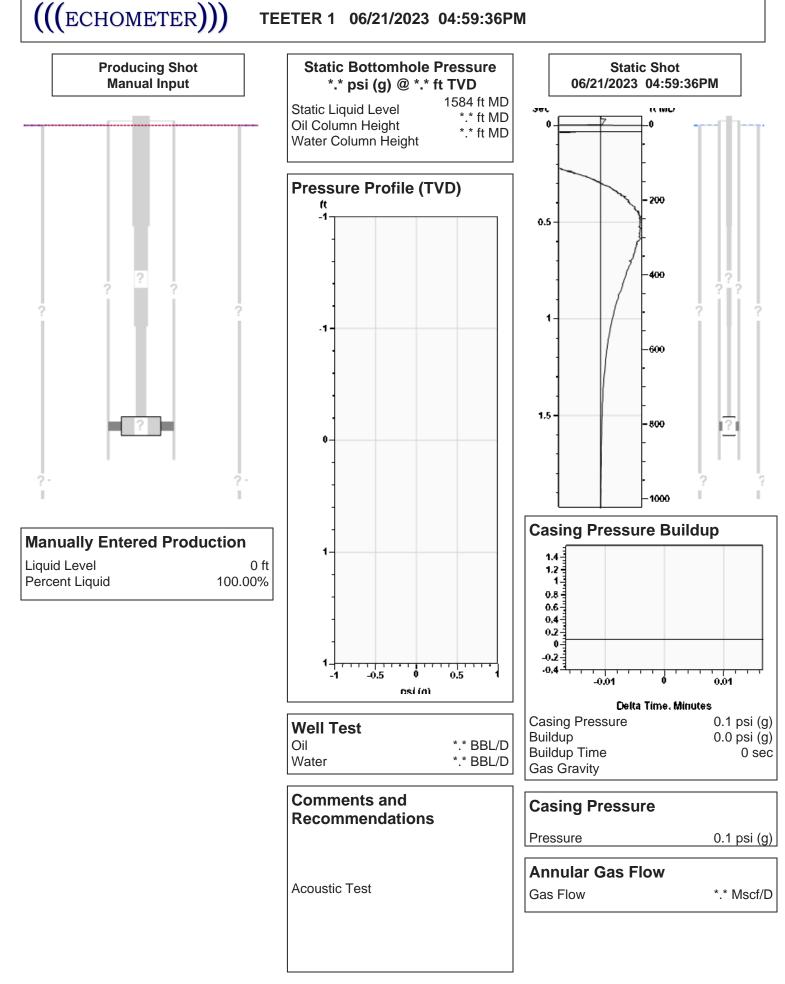

# TEETER 1 06/21/2023 04:59:36PM

Conservation Division District Office No. 4 2301 E. 13th Street Hays, KS 67601-2651

Phone: 785-261-6250 http://kcc.ks.gov/

Susan K. Duffy, Chair Dwight D. Keen, Commissioner Andrew J. French, Commissioner Laura Kelly, Governor

## **High Fluid Level**

Pursuant to K.A.R. 82-3-111, the well must be plugged, or returned to service, or obtain temporary abandonment status by 08/09/2023.