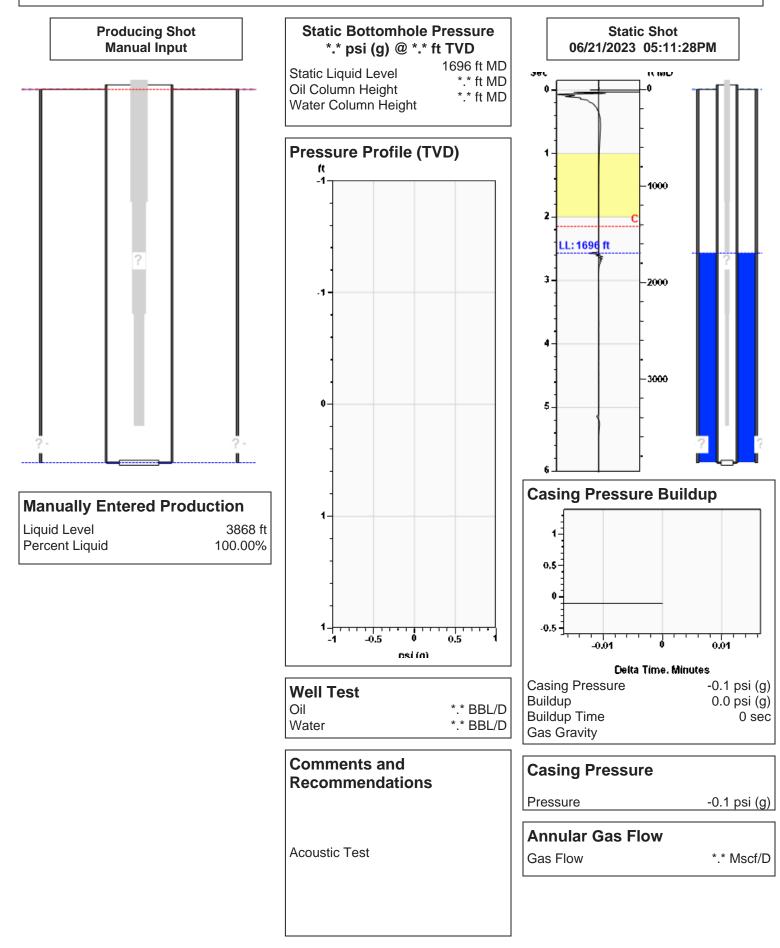

(((echometer)))

L&M 1 06/21/2023 05:11:28PM

Conservation Division District Office No. 4 2301 E. 13th Street Hays, KS 67601-2651

Phone: 785-261-6250 http://kcc.ks.gov/

Susan K. Duffy, Chair Dwight D. Keen, Commissioner Andrew J. French, Commissioner Laura Kelly, Governor

## **High Fluid Level**

Pursuant to K.A.R. 82-3-111, the well must be plugged, or returned to service, or obtain temporary abandonment status by 08/09/2023.