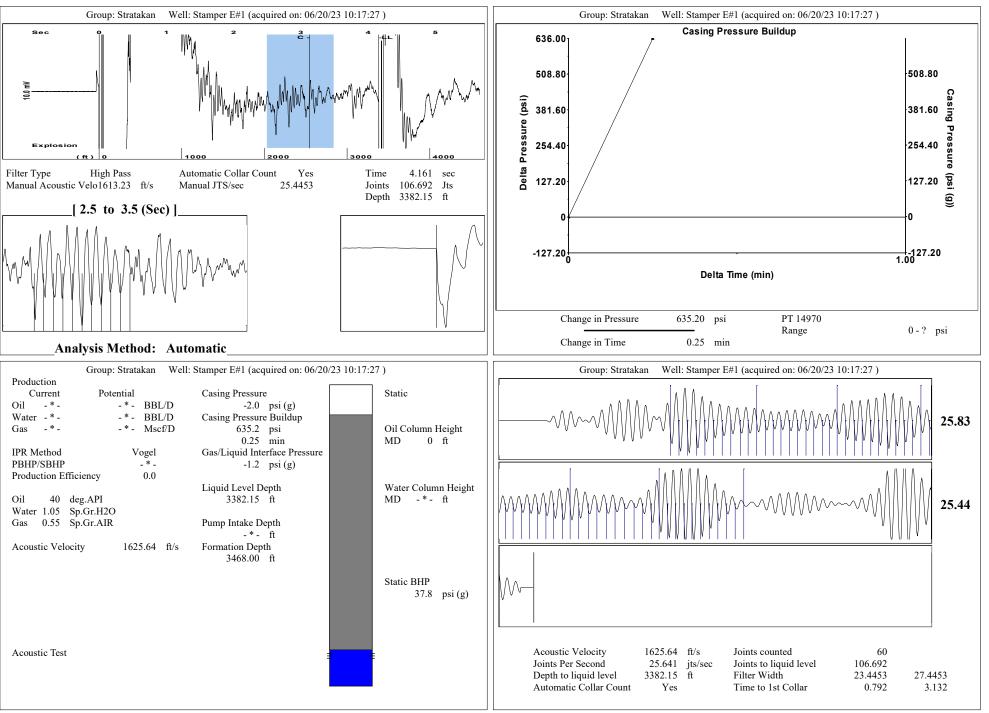

| KCC District Office #3 - 137 E. 21st St., Chanute, KS 66720                            | Phone 620.902.6450 |
| And here the first the termination of ter | KCC District Office #4 - 2301 E. 13th Street, Hays, KS 67601-2651                      | Phone 785.261.6250 |



Conservation Division District Office No. 4 2301 E. 13th Street Hays, KS 67601-2651



Phone: 785-261-6250 http://kcc.ks.gov/

Susan K. Duffy, Chair Dwight D. Keen, Commissioner Andrew J. French, Commissioner Laura Kelly, Governor

July 10, 2023

Justin Prater StrataKan Exploration, LLC 100 S MAIN ST PLAINVILLE, KS 67663-2234

Re: Temporary Abandonment API 15-163-20400-00-02 STAMPER E 1 NE/4 Sec.32-08S-17W Rooks County, Kansas

Dear Justin Prater:

"Your temporary abandonment (TA) application for the well listed above has been approved. In accordance with K.A.R. 82-3-111 the TA status of this well will expire 07/10/2024.

\* If you return this well to service or plug it, please notify the District Office.

\* If you sell this well you are required to file a Transfer of Operator form, T-1