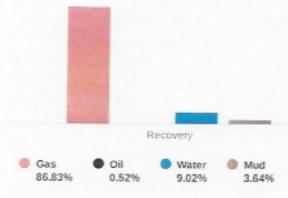

|                                          | 1           | igsquare   | ļ           |              |                |        |            |                                    |          |                                         | <u>7205-1665</u>     |             |                |          |                         |                |
|------------------------------------------|-------------|------------|-------------|--------------|----------------|--------|------------|------------------------------------|----------|-----------------------------------------|----------------------|-------------|----------------|----------|-------------------------|----------------|
|                                          |             | Ш          |             |              |                |        |            | ELEVAT                             | ION      | G.L.                                    | 1621 F               | K.B.        | 1632 A         | P# '     | 15-095-22352-00-0       | 0              |
|                                          |             |            |             |              |                |        |            |                                    |          |                                         |                      |             |                |          |                         |                |
| On February 17th                         |             |            |             |              |                |        |            |                                    |          |                                         |                      |             |                |          |                         |                |
| Rickard M #1 loca                        |             |            |             |              |                |        |            |                                    |          | •                                       |                      |             |                |          |                         |                |
| reserve pit startin                      | g on Februa | ary 22nd,  | , 2023 and  | d finished t | the location   | າ on I | February   | 24th, 202                          | 3. Pun   | nping w                                 | ater from I          | rrigation   | well loca      | ated in  | Sec. 23-29S-9W          | ; will lay     |
| out 3" polyline to                       | location. S | DC made    | e spud cal  | ll to KCC D  | isctrict #2 (  | Doni   | na Sangs   | iter) at 8:1                       | 5 AM     | on 02/2                                 | 8/23 for a           | 03/03/20    | 23 spud        | date.    | Sunrise Oilfield        |                |
| Supplied 215'of 8                        | -5/8" Surfa | ce Casing  | , along wi  | ith Braden   | head.          |        |            |                                    |          |                                         |                      |             |                |          |                         |                |
|                                          | _           |            |             |              |                |        |            |                                    |          |                                         |                      |             |                |          |                         |                |
| Day 6                                    | 5           | Date:      |             | 03/08/23     | Wednesda       | 'ay    | Current    | ly 40°!                            |          | Short                                   | Trip (25)            | Stnds (3,   | 937'-2,3       | 19'). 🧏  | Strap Out - <u>0.89</u> | 9' Long!       |
| TIH w/ DST #1 at 3                       | 937' at 7:0 | 0 am. Dr   | rilled 286' | in 24 hour   | s.             |        | Survey     | at 3,937' -                        | 1.00°    | !                                       | DST #1 -             | Swope/H     | lertha (       | 3,852'   | - 3,937').              |                |
| Ran 13.75 hours, D                       | own 10.25   | hours (0.  | .75 Hr Rig  | g Check, 1   | .25 Hrs Co     | nnec   | tions, 0.  | 75 Hr CFS                          | at 3,8   | 73', 0.7                                | 5 Hr CFS a           | at 3,906',  |                |          |                         |                |
| 1.25 Hrs CFS at 3,9                      |             |            |             |              |                | 0.25   | Hr Drop    | Survey, 2.                         | .25 Hrs  | s TOOH                                  | for DST #            | 1; Strap C  | Out,           |          |                         |                |
| 0.75 Hr Make up D                        |             |            |             |              |                |        |            |                                    |          |                                         |                      |             |                |          |                         |                |
| Mud Properties: Cl                       |             |            |             |              |                |        |            |                                    | LCM 3    |                                         |                      |             |                |          |                         |                |
| Bit No. 1: 7-7/8" JZ                     |             |            |             |              |                |        |            |                                    |          |                                         | < Last 24            |             |                |          | Mud Cost                |                |
| Day 7                                    | _           | Date:      |             |              | Thursday       |        |            | tly 49°; lig                       |          |                                         |                      |             | o; TIH in      | ıw/al    | Rerun (SDC) B           | it @3,937      |
| Drilling at 4,125' at                    |             |            |             |              |                |        |            |                                    |          |                                         | off reseve           |             |                |          |                         |                |
| Ran 12.50 hours, I                       |             |            |             |              |                |        |            |                                    |          |                                         |                      |             |                |          |                         |                |
| 1.75 Hrs TOOH w/                         |             |            |             |              |                |        |            |                                    |          |                                         |                      |             |                |          |                         |                |
| Mud Properties: Cl                       |             |            | -           |              |                |        |            |                                    |          |                                         |                      |             |                | _        |                         |                |
| Bit No. 2: 7-7/8" RF                     | -           |            |             |              |                |        |            |                                    | Hrs.     | 15                                      | < Last 24            |             |                | 44       | Mud Cost                | <u>\$12,87</u> |
| Day 8                                    |             | Date:      |             | 03/10/23     | -              |        | Currentl   | •                                  |          |                                         |                      | DST #3 - I  | Wississi       | ippi (4, | ,214' - 4,239').        | 1              |
| TOOH for DST #3 a                        |             |            |             |              |                |        |            | - Mississi                         |          |                                         |                      |             |                |          |                         |                |
| Ran 5.75 hours, Do                       |             |            | U           |              |                |        |            |                                    |          |                                         |                      |             |                |          |                         |                |
| 0.75 Hr Make up D                        |             |            |             | ,            |                | ,      |            |                                    |          | ,                                       | Ir Lay Dow           | n DST To    | ols, 2.25      | Hrs T    | TH w/ Bit; Brk          |                |
| Circ at 2500' & 360                      |             |            |             |              |                |        |            |                                    |          |                                         | <b>.</b>             |             | _              |          |                         |                |
| Mud Properties: Cl                       |             |            |             |              |                |        |            |                                    |          |                                         |                      |             |                |          |                         |                |
| Bit No. 2: 7-7/8" RF                     | _           |            |             |              |                |        |            | 2' in 18.25<br>: <b>ly 45°</b> and |          |                                         | < Last 24            | -KUP- /-    | 1/0 >          | 42       | Mud Cost                | \$14,43        |
| Drilling at 4 435' at                    |             | Date:      |             |              | Saturday       |        | Surrent    | y +∪ and                           | croudy   |                                         |                      |             |                |          |                         |                |
| Drilling at 4,435' at                    |             |            |             |              | E0 U- 0        | ne .   | one 0 =    | 0 Uz TOO:                          | 160.5    | OT #0                                   | 0.50 11.11           | den DO      | тт- '          | 4        | Hro TILLIAN DOT         | . 40           |
| Ran 12.00 hours, D<br>3.00 Hrs DST #3, 1 |             |            |             |              |                |        |            |                                    |          |                                         |                      |             |                |          |                         | #3,            |
| Mud Properties: Cl                       |             |            |             | ,            |                |        |            |                                    |          |                                         |                      |             |                |          | . ,                     | . 65           |
| Bit No. 2: 7-7/8" RF                     |             |            |             |              |                |        |            |                                    |          |                                         | < Last 24            |             |                | 39       | Mud Cost                |                |
| Day 10                                   | -           | Date:      |             | 03/12/23     |                |        | Current    |                                    |          |                                         | ey at 4,509          |             |                |          | 5000                    | <u> </u>       |
| Drilling at 4,542' at                    | _           |            |             |              | Januay         |        |            | - Viola (4,                        | 452' -   |                                         |                      |             | Savinge        | starte   | ed at 2:00 AM!          |                |
| Ran 5.75 hours, Do                       |             |            |             |              | 50 Hr Conn     |        |            |                                    |          |                                         |                      |             |                |          |                         | n DST #4       |
| 0.75 Hr Make up D                        |             |            |             |              |                |        |            |                                    |          |                                         |                      |             |                |          |                         |                |
| 2500' & 3800'. 1.00                      |             |            |             |              |                |        |            |                                    |          | , , , , , , , , , , , , , , , , , , , , | , _ 5                |             | ,              |          | , 0.                    |                |
| Mud Properties: Cl                       |             | ,          |             | , ,          | 3 . (          |        | ,          | hl. 5.5K L                         | CM 4#    | : Wt. on                                | Bit - 42K,           | RPM - 60    | , Pump         | Pressu   | ure - 1030, SPM         | - 65.          |
| Bit No. 2: 7-7/8" RF                     |             |            |             |              |                |        |            |                                    |          |                                         | < Last 24            |             |                | 38       | Mud Cost                |                |
| Day 11                                   |             | Date:      |             | 03/13/23     | Monday         |        | Current    | ly 27°!                            |          |                                         |                      | RTD - 4,6   | 34' at 5:      | 15 AM    | on 03/13/23!            |                |
| Drop Survey at 4,6                       | 34' (RTD) a | t 7:00 am  | n. Drilled  | 92' in 24 h  | ours.          |        | DST #5     | - Simpsoi                          | ı (4,54  | 10' - 4,5                               | 92').                |             |                |          |                         |                |
| Ran 5.00 hours, Do                       |             |            |             |              |                |        |            |                                    |          |                                         |                      | 4,559', 1.5 | 0 Hrs C        | FS at    | 4,592',                 |                |
| 1.75 Hrs TOOH for                        | DST #5, 0.  | 50 Hr Ma   | ake up DS   | ST tools, 1. | 75 Hrs TIH     | 1 w/ D | OST #5, 2  | 2.00 Hrs D                         | ST #5,   | , 2.75 H                                | rs TOOH v            | v/ DST #5   | , 0.50 H       | r Lay [  | Down DST Tools          | s,             |
| 2.50 Hrs TIH w/ Bit;                     | Brk Circ at | t 2500' &  | 3800', 1.0  | 00 Hr CTC    | H at 4,592'    | ', 1.5 | 0 Hrs Cl   | TCH at 4,6                         | 34', 0.2 | 25 Hr Di                                | rop Survey           | ·).         |                | •        |                         |                |
| Mud Properties: Cl                       | nemical/Pa  | c - Wt. 9. | 1, Vis. 62  | , PV/YP 15   | 5/16, WL 8.    | 8, pl  | 1 10.5, C  | hl. 6K LCI                         | VI 4#: \ | Vt. on E                                | <u>3i</u> t - 42K, R | PM - 60, I  | Pump <u>Pı</u> | ressure  | e - 1040, SPM -         | 65.            |
| Bit No. 2: 7-7/8" RF                     | TRX HC-5    | 517, SN#7  | 71132, (2   | -16's, 1-18  | 3), in at 3,93 | 37', d | Irilled 69 | 7' in 41.00                        | Hrs.     | 18                                      | < Last 24            | -ROP- 7-    | 7/8">          | 37       | Mud Cost                | \$18,42        |
|                                          |             |            |             |              |                |        |            |                                    | -        | -                                       | _                    |             |                |          |                         |                |
|                                          |             |            |             |              |                |        |            |                                    |          |                                         |                      |             |                |          |                         |                |
|                                          |             |            |             |              |                |        |            |                                    |          |                                         |                      |             |                |          |                         |                |
|                                          |             |            |             |              |                |        |            |                                    |          |                                         |                      |             |                |          |                         |                |
|                                          |             |            |             |              |                |        |            |                                    |          |                                         |                      |             |                |          |                         |                |
|                                          |             |            |             |              |                |        |            |                                    |          |                                         |                      |             |                |          |                         |                |