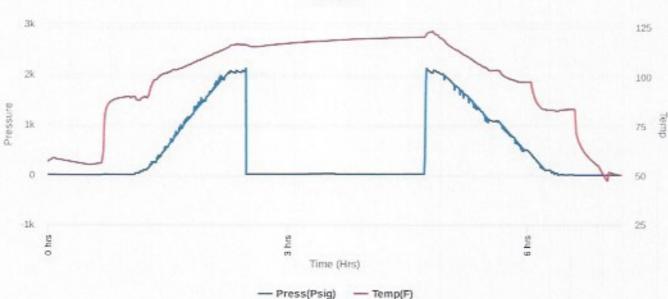

|                                          | 1           | igsquare   | ļ           |              |                |        |            |                                    |          |                                         | <u>7205-1665</u>     |             |                |          |                         |                |
|------------------------------------------|-------------|------------|-------------|--------------|----------------|--------|------------|------------------------------------|----------|-----------------------------------------|----------------------|-------------|----------------|----------|-------------------------|----------------|
|                                          |             | Ш          |             |              |                |        |            | ELEVAT                             | ION      | G.L.                                    | 1621 F               | K.B.        | 1632 A         | P# '     | 15-095-22352-00-0       | 0              |
|                                          |             |            |             |              |                |        |            |                                    |          |                                         |                      |             |                |          |                         |                |
| On February 17th                         |             |            |             |              |                |        |            |                                    |          |                                         |                      |             |                |          |                         |                |
| Rickard M #1 loca                        |             |            |             |              |                |        |            |                                    |          | •                                       |                      |             |                |          |                         |                |
| reserve pit startin                      | g on Februa | ary 22nd,  | , 2023 and  | d finished t | the location   | າ on I | February   | 24th, 202                          | 3. Pun   | nping w                                 | ater from I          | rrigation   | well loca      | ated in  | Sec. 23-29S-9W          | ; will lay     |
| out 3" polyline to                       | location. S | DC made    | e spud cal  | ll to KCC D  | isctrict #2 (  | Doni   | na Sangs   | iter) at 8:1                       | 5 AM     | on 02/2                                 | 8/23 for a           | 03/03/20    | 23 spud        | date.    | Sunrise Oilfield        |                |
| Supplied 215'of 8                        | -5/8" Surfa | ce Casing  | , along wi  | ith Braden   | head.          |        |            |                                    |          |                                         |                      |             |                |          |                         |                |
|                                          | _           |            |             |              |                |        |            |                                    |          |                                         |                      |             |                |          |                         |                |
| Day 6                                    | 5           | Date:      |             | 03/08/23     | Wednesda       | 'ay    | Current    | ly 40°!                            |          | Short                                   | Trip (25)            | Stnds (3,   | 937'-2,3       | 19'). 🧏  | Strap Out - <u>0.89</u> | 9' Long!       |
| TIH w/ DST #1 at 3                       | 937' at 7:0 | 0 am. Dr   | rilled 286' | in 24 hour   | s.             |        | Survey     | at 3,937' -                        | 1.00°    | !                                       | DST #1 -             | Swope/H     | lertha (       | 3,852'   | - 3,937').              |                |
| Ran 13.75 hours, D                       | own 10.25   | hours (0.  | .75 Hr Rig  | g Check, 1   | .25 Hrs Co     | nnec   | tions, 0.  | 75 Hr CFS                          | at 3,8   | 73', 0.7                                | 5 Hr CFS a           | at 3,906',  |                |          |                         |                |
| 1.25 Hrs CFS at 3,9                      |             |            |             |              |                | 0.25   | Hr Drop    | Survey, 2.                         | .25 Hrs  | s TOOH                                  | for DST #            | 1; Strap C  | Out,           |          |                         |                |
| 0.75 Hr Make up D                        |             |            |             |              |                |        |            |                                    |          |                                         |                      |             |                |          |                         |                |
| Mud Properties: Cl                       |             |            |             |              |                |        |            |                                    | LCM 3    |                                         |                      |             |                |          |                         |                |
| Bit No. 1: 7-7/8" JZ                     |             |            |             |              |                |        |            |                                    |          |                                         | < Last 24            |             |                |          | Mud Cost                |                |
| Day 7                                    | _           | Date:      |             |              | Thursday       |        |            | tly 49°; lig                       |          |                                         |                      |             | o; TIH in      | ıw/al    | Rerun (SDC) B           | it @3,937      |
| Drilling at 4,125' at                    |             |            |             |              |                |        |            |                                    |          |                                         | off reseve           |             |                |          |                         |                |
| Ran 12.50 hours, I                       |             |            |             |              |                |        |            |                                    |          |                                         |                      |             |                |          |                         |                |
| 1.75 Hrs TOOH w/                         |             |            |             |              |                |        |            |                                    |          |                                         |                      |             |                |          |                         |                |
| Mud Properties: Cl                       |             |            | -           |              |                |        |            |                                    |          |                                         |                      |             |                | _        |                         |                |
| Bit No. 2: 7-7/8" RF                     | -           |            |             |              |                |        |            |                                    | Hrs.     | 15                                      | < Last 24            |             |                | 44       | Mud Cost                | <u>\$12,87</u> |
| Day 8                                    |             | Date:      |             | 03/10/23     | -              |        | Currentl   | •                                  |          |                                         |                      | DST #3 - I  | Wississi       | ippi (4, | ,214' - 4,239').        | 1              |
| TOOH for DST #3 a                        |             |            |             |              |                |        |            | - Mississi                         |          |                                         |                      |             |                |          |                         |                |
| Ran 5.75 hours, Do                       |             |            | U           |              |                |        |            |                                    |          |                                         |                      |             |                |          |                         |                |
| 0.75 Hr Make up D                        |             |            |             | ,            |                | ,      |            |                                    |          | ,                                       | Ir Lay Dow           | n DST To    | ols, 2.25      | Hrs T    | TH w/ Bit; Brk          |                |
| Circ at 2500' & 360                      |             |            |             |              |                |        |            |                                    |          |                                         | <b>.</b>             |             | _              |          |                         |                |
| Mud Properties: Cl                       |             |            |             |              |                |        |            |                                    |          |                                         |                      |             |                |          |                         |                |
| Bit No. 2: 7-7/8" RF                     | _           |            |             |              |                |        |            | 2' in 18.25<br>: <b>ly 45°</b> and |          |                                         | < Last 24            | -KUP- /-    | 1/0 >          | 42       | Mud Cost                | \$14,43        |
| Drilling at 4 435' at                    |             | Date:      |             |              | Saturday       |        | Surrent    | y +∪ and                           | croudy   |                                         |                      |             |                |          |                         |                |
| Drilling at 4,435' at                    |             |            |             |              | E0 U- 0        | ne .   | one 0 =    | 0 Uz TOO:                          | 160.5    | OT #0                                   | 0.50 11.11           | den DO      | тт- '          | 4        | Hro TILLIAN DOT         | . 40           |
| Ran 12.00 hours, D<br>3.00 Hrs DST #3, 1 |             |            |             |              |                |        |            |                                    |          |                                         |                      |             |                |          |                         | #3,            |
| Mud Properties: Cl                       |             |            |             | ,            |                |        |            |                                    |          |                                         |                      |             |                |          | . ,                     | . 65           |
| Bit No. 2: 7-7/8" RF                     |             |            |             |              |                |        |            |                                    |          |                                         | < Last 24            |             |                | 39       | Mud Cost                |                |
| Day 10                                   | -           | Date:      |             | 03/12/23     |                |        | Current    |                                    |          |                                         | ey at 4,509          |             |                |          | 5000                    | <u> </u>       |
| Drilling at 4,542' at                    | _           |            |             |              | Januay         |        |            | - Viola (4,                        | 452' -   |                                         |                      |             | Savinge        | starte   | ed at 2:00 AM!          |                |
| Ran 5.75 hours, Do                       |             |            |             |              | 50 Hr Conn     |        |            |                                    |          |                                         |                      |             |                |          |                         | n DST #4       |
| 0.75 Hr Make up D                        |             |            |             |              |                |        |            |                                    |          |                                         |                      |             |                |          |                         |                |
| 2500' & 3800'. 1.00                      |             |            |             |              |                |        |            |                                    |          | , , , , , , , , , , , , , , , , , , , , | , _ 5                |             | ,              |          | , 0.                    |                |
| Mud Properties: Cl                       |             | ,          |             | , ,          | 3 . (          |        | ,          | hl. 5.5K L                         | CM 4#    | : Wt. on                                | Bit - 42K,           | RPM - 60    | , Pump         | Pressu   | ure - 1030, SPM         | - 65.          |
| Bit No. 2: 7-7/8" RF                     |             |            |             |              |                |        |            |                                    |          |                                         | < Last 24            |             |                | 38       | Mud Cost                |                |
| Day 11                                   |             | Date:      |             | 03/13/23     | Monday         |        | Current    | ly 27°!                            |          |                                         |                      | RTD - 4,6   | 34' at 5:      | 15 AM    | on 03/13/23!            |                |
| Drop Survey at 4,6                       | 34' (RTD) a | t 7:00 am  | n. Drilled  | 92' in 24 h  | ours.          |        | DST #5     | - Simpsoi                          | ı (4,54  | 10' - 4,5                               | 92').                |             |                |          |                         |                |
| Ran 5.00 hours, Do                       |             |            |             |              |                |        |            |                                    |          |                                         |                      | 4,559', 1.5 | 0 Hrs C        | FS at    | 4,592',                 |                |
| 1.75 Hrs TOOH for                        | DST #5, 0.  | 50 Hr Ma   | ake up DS   | ST tools, 1. | 75 Hrs TIH     | 1 w/ D | OST #5, 2  | 2.00 Hrs D                         | ST #5,   | , 2.75 H                                | rs TOOH v            | v/ DST #5   | , 0.50 H       | r Lay [  | Down DST Tools          | s,             |
| 2.50 Hrs TIH w/ Bit;                     | Brk Circ at | t 2500' &  | 3800', 1.0  | 00 Hr CTC    | H at 4,592'    | ', 1.5 | 0 Hrs Cl   | TCH at 4,6                         | 34', 0.2 | 25 Hr Di                                | rop Survey           | ·).         |                | •        |                         |                |
| Mud Properties: Cl                       | nemical/Pa  | c - Wt. 9. | 1, Vis. 62  | , PV/YP 15   | 5/16, WL 8.    | 8, pl  | 1 10.5, C  | hl. 6K LCI                         | VI 4#: \ | Vt. on E                                | <u>3i</u> t - 42K, R | PM - 60, I  | Pump <u>Pı</u> | ressure  | e - 1040, SPM -         | 65.            |
| Bit No. 2: 7-7/8" RF                     | TRX HC-5    | 517, SN#7  | 71132, (2   | -16's, 1-18  | 3), in at 3,93 | 37', d | Irilled 69 | 7' in 41.00                        | Hrs.     | 18                                      | < Last 24            | -ROP- 7-    | 7/8">          | 37       | Mud Cost                | \$18,42        |
|                                          |             |            |             |              |                |        |            |                                    | -        | -                                       | _                    |             |                |          |                         |                |
|                                          |             |            |             |              |                |        |            |                                    |          |                                         |                      |             |                |          |                         |                |
|                                          |             |            |             |              |                |        |            |                                    |          |                                         |                      |             |                |          |                         |                |
|                                          |             |            |             |              |                |        |            |                                    |          |                                         |                      |             |                |          |                         |                |
|                                          |             |            |             |              |                |        |            |                                    |          |                                         |                      |             |                |          |                         |                |
|                                          |             |            |             |              |                |        |            |                                    |          |                                         |                      |             |                |          |                         |                |