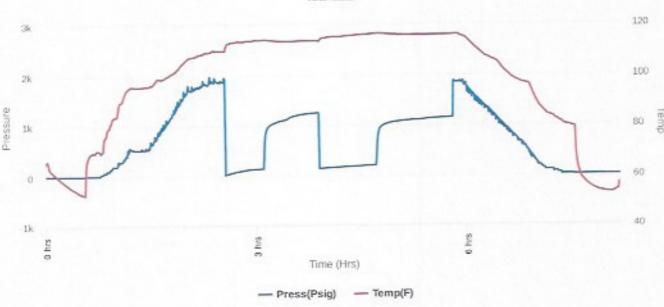

|                                          | 1           | igsquare   | ļ           |              |                |        |            |                                    |          |                                         | <u>7205-1665</u>     |             |                |          |                         |                |
|------------------------------------------|-------------|------------|-------------|--------------|----------------|--------|------------|------------------------------------|----------|-----------------------------------------|----------------------|-------------|----------------|----------|-------------------------|----------------|
|                                          |             | Ш          |             |              |                |        |            | ELEVAT                             | ION      | G.L.                                    | 1621 F               | K.B.        | 1632 A         | P# '     | 15-095-22352-00-0       | 0              |
|                                          |             |            |             |              |                |        |            |                                    |          |                                         |                      |             |                |          |                         |                |
| On February 17th                         |             |            |             |              |                |        |            |                                    |          |                                         |                      |             |                |          |                         |                |
| Rickard M #1 loca                        |             |            |             |              |                |        |            |                                    |          | •                                       |                      |             |                |          |                         |                |
| reserve pit startin                      | g on Februa | ary 22nd,  | , 2023 and  | d finished t | the location   | າ on I | February   | 24th, 202                          | 3. Pun   | nping w                                 | ater from I          | rrigation   | well loca      | ated in  | Sec. 23-29S-9W          | ; will lay     |
| out 3" polyline to                       | location. S | DC made    | e spud cal  | ll to KCC D  | isctrict #2 (  | Doni   | na Sangs   | iter) at 8:1                       | 5 AM     | on 02/2                                 | 8/23 for a           | 03/03/20    | 23 spud        | date.    | Sunrise Oilfield        |                |
| Supplied 215'of 8                        | -5/8" Surfa | ce Casing  | , along wi  | ith Braden   | head.          |        |            |                                    |          |                                         |                      |             |                |          |                         |                |
|                                          | _           |            |             |              |                |        |            |                                    |          |                                         |                      |             |                |          |                         |                |
| Day 6                                    | 5           | Date:      |             | 03/08/23     | Wednesda       | 'ay    | Current    | ly 40°!                            |          | Short                                   | Trip (25)            | Stnds (3,   | 937'-2,3       | 19'). 🧏  | Strap Out - <u>0.89</u> | 9' Long!       |
| TIH w/ DST #1 at 3                       | 937' at 7:0 | 0 am. Dr   | rilled 286' | in 24 hour   | s.             |        | Survey     | at 3,937' -                        | 1.00°    | !                                       | DST #1 -             | Swope/H     | lertha (       | 3,852'   | - 3,937').              |                |
| Ran 13.75 hours, D                       | own 10.25   | hours (0.  | .75 Hr Rig  | g Check, 1   | .25 Hrs Co     | nnec   | tions, 0.  | 75 Hr CFS                          | at 3,8   | 73', 0.7                                | 5 Hr CFS a           | at 3,906',  |                |          |                         |                |
| 1.25 Hrs CFS at 3,9                      |             |            |             |              |                | 0.25   | Hr Drop    | Survey, 2.                         | .25 Hrs  | s TOOH                                  | for DST #            | 1; Strap C  | Out,           |          |                         |                |
| 0.75 Hr Make up D                        |             |            |             |              |                |        |            |                                    |          |                                         |                      |             |                |          |                         |                |
| Mud Properties: Cl                       |             |            |             |              |                |        |            |                                    | LCM 3    |                                         |                      |             |                |          |                         |                |
| Bit No. 1: 7-7/8" JZ                     |             |            |             |              |                |        |            |                                    |          |                                         | < Last 24            |             |                |          | Mud Cost                |                |
| Day 7                                    | _           | Date:      |             |              | Thursday       |        |            | tly 49°; lig                       |          |                                         |                      |             | o; TIH in      | ıw/al    | Rerun (SDC) B           | it @3,937      |
| Drilling at 4,125' at                    |             |            |             |              |                |        |            |                                    |          |                                         | off reseve           |             |                |          |                         |                |
| Ran 12.50 hours, I                       |             |            |             |              |                |        |            |                                    |          |                                         |                      |             |                |          |                         |                |
| 1.75 Hrs TOOH w/                         |             |            |             |              |                |        |            |                                    |          |                                         |                      |             |                |          |                         |                |
| Mud Properties: Cl                       |             |            | -           |              |                |        |            |                                    |          |                                         |                      |             |                | _        |                         |                |
| Bit No. 2: 7-7/8" RF                     | -           |            |             |              |                |        |            |                                    | Hrs.     | 15                                      | < Last 24            |             |                | 44       | Mud Cost                | <u>\$12,87</u> |
| Day 8                                    |             | Date:      |             | 03/10/23     | -              |        | Currentl   | •                                  |          |                                         |                      | DST #3 - I  | Wississi       | ippi (4, | ,214' - 4,239').        | 1              |
| TOOH for DST #3 a                        |             |            |             |              |                |        |            | - Mississi                         |          |                                         |                      |             |                |          |                         |                |
| Ran 5.75 hours, Do                       |             |            | U           |              |                |        |            |                                    |          |                                         |                      |             |                |          |                         |                |
| 0.75 Hr Make up D                        |             |            |             | ,            |                | ,      |            |                                    |          | ,                                       | Ir Lay Dow           | n DST To    | ols, 2.25      | Hrs T    | TH w/ Bit; Brk          |                |
| Circ at 2500' & 360                      |             |            |             |              |                |        |            |                                    |          |                                         | <b>.</b>             |             | _              |          |                         |                |
| Mud Properties: Cl                       |             |            |             |              |                |        |            |                                    |          |                                         |                      |             |                |          |                         |                |
| Bit No. 2: 7-7/8" RF                     | _           |            |             |              |                |        |            | 2' in 18.25<br>: <b>ly 45°</b> and |          |                                         | < Last 24            | -KUP- /-    | 1/0 >          | 42       | Mud Cost                | \$14,43        |
| Drilling at 4 435' at                    |             | Date:      |             |              | Saturday       |        | Surrent    | y +∪ and                           | croudy   |                                         |                      |             |                |          |                         |                |
| Drilling at 4,435' at                    |             |            |             |              | E0 U- 0        | ne .   | one 0 =    | 0 Uz TOO:                          | 160.5    | OT #0                                   | 0.50 11.11           | den DO      | тт- '          | 4        | Hro TILLIAN DOT         | . 40           |
| Ran 12.00 hours, D<br>3.00 Hrs DST #3, 1 |             |            |             |              |                |        |            |                                    |          |                                         |                      |             |                |          |                         | #3,            |
| Mud Properties: Cl                       |             |            |             | ,            |                |        |            |                                    |          |                                         |                      |             |                |          | . ,                     | . 65           |
| Bit No. 2: 7-7/8" RF                     |             |            |             |              |                |        |            |                                    |          |                                         | < Last 24            |             |                | 39       | Mud Cost                |                |
| Day 10                                   | -           | Date:      |             | 03/12/23     |                |        | Current    |                                    |          |                                         | ey at 4,509          |             |                |          | 5000                    | <u> </u>       |
| Drilling at 4,542' at                    | _           |            |             |              | Januay         |        |            | - Viola (4,                        | 452' -   |                                         |                      |             | Savinge        | starte   | ed at 2:00 AM!          |                |
| Ran 5.75 hours, Do                       |             |            |             |              | 50 Hr Conn     |        |            |                                    |          |                                         |                      |             |                |          |                         | n DST #4       |
| 0.75 Hr Make up D                        |             |            |             |              |                |        |            |                                    |          |                                         |                      |             |                |          |                         |                |
| 2500' & 3800'. 1.00                      |             |            |             |              |                |        |            |                                    |          | , , , , , , , , , , , , , , , , , , , , | , _ 5                |             | ,              |          | , 0.                    |                |
| Mud Properties: Cl                       |             | ,          |             | , ,          | 3 . (          |        | ,          | hl. 5.5K L                         | CM 4#    | : Wt. on                                | Bit - 42K,           | RPM - 60    | , Pump         | Pressu   | ure - 1030, SPM         | - 65.          |
| Bit No. 2: 7-7/8" RF                     |             |            |             |              |                |        |            |                                    |          |                                         | < Last 24            |             |                | 38       | Mud Cost                |                |
| Day 11                                   |             | Date:      |             | 03/13/23     | Monday         |        | Current    | ly 27°!                            |          |                                         |                      | RTD - 4,6   | 34' at 5:      | 15 AM    | on 03/13/23!            |                |
| Drop Survey at 4,6                       | 34' (RTD) a | t 7:00 am  | n. Drilled  | 92' in 24 h  | ours.          |        | DST #5     | - Simpsoi                          | ı (4,54  | 10' - 4,5                               | 92').                |             |                |          |                         |                |
| Ran 5.00 hours, Do                       |             |            |             |              |                |        |            |                                    |          |                                         |                      | 4,559', 1.5 | 0 Hrs C        | FS at    | 4,592',                 |                |
| 1.75 Hrs TOOH for                        | DST #5, 0.  | 50 Hr Ma   | ake up DS   | ST tools, 1. | 75 Hrs TIH     | 1 w/ D | OST #5, 2  | 2.00 Hrs D                         | ST #5,   | , 2.75 H                                | rs TOOH v            | v/ DST #5   | , 0.50 H       | r Lay [  | Down DST Tools          | s,             |
| 2.50 Hrs TIH w/ Bit;                     | Brk Circ at | t 2500' &  | 3800', 1.0  | 00 Hr CTC    | H at 4,592'    | ', 1.5 | 0 Hrs Cl   | TCH at 4,6                         | 34', 0.2 | 25 Hr Di                                | rop Survey           | ·).         |                | •        |                         |                |
| Mud Properties: Cl                       | nemical/Pa  | c - Wt. 9. | 1, Vis. 62  | , PV/YP 15   | 5/16, WL 8.    | 8, pl  | 1 10.5, C  | hl. 6K LCI                         | VI 4#: \ | Vt. on E                                | <u>3i</u> t - 42K, R | PM - 60, I  | Pump <u>Pı</u> | ressure  | e - 1040, SPM -         | 65.            |
| Bit No. 2: 7-7/8" RF                     | TRX HC-5    | 517, SN#7  | 71132, (2   | -16's, 1-18  | 3), in at 3,93 | 37', d | Irilled 69 | 7' in 41.00                        | Hrs.     | 18                                      | < Last 24            | -ROP- 7-    | 7/8">          | 37       | Mud Cost                | \$18,42        |
|                                          |             |            |             |              |                |        |            |                                    | -        | -                                       | _                    |             |                |          |                         |                |
|                                          |             |            |             |              |                |        |            |                                    |          |                                         |                      |             |                |          |                         |                |
|                                          |             |            |             |              |                |        |            |                                    |          |                                         |                      |             |                |          |                         |                |
|                                          |             |            |             |              |                |        |            |                                    |          |                                         |                      |             |                |          |                         |                |
|                                          |             |            |             |              |                |        |            |                                    |          |                                         |                      |             |                |          |                         |                |
|                                          |             |            |             |              |                |        |            |                                    |          |                                         |                      |             |                |          |                         |                |