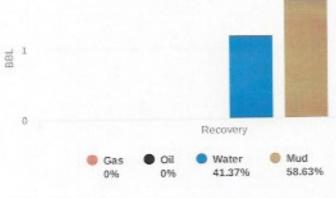

|                                          | 1           | igsquare   | ļ           |              |                |        |            |                                    |          |                                         | <u>7205-1665</u>     |             |                |          |                         |                |
|------------------------------------------|-------------|------------|-------------|--------------|----------------|--------|------------|------------------------------------|----------|-----------------------------------------|----------------------|-------------|----------------|----------|-------------------------|----------------|
|                                          |             | Ш          |             |              |                |        |            | ELEVAT                             | ION      | G.L.                                    | 1621 F               | K.B.        | 1632 A         | P# '     | 15-095-22352-00-0       | 0              |
|                                          |             |            |             |              |                |        |            |                                    |          |                                         |                      |             |                |          |                         |                |
| On February 17th                         |             |            |             |              |                |        |            |                                    |          |                                         |                      |             |                |          |                         |                |
| Rickard M #1 loca                        |             |            |             |              |                |        |            |                                    |          | •                                       |                      |             |                |          |                         |                |
| reserve pit startin                      | g on Februa | ary 22nd,  | , 2023 and  | d finished t | the location   | າ on I | February   | 24th, 202                          | 3. Pun   | nping w                                 | ater from I          | rrigation   | well loca      | ated in  | Sec. 23-29S-9W          | ; will lay     |
| out 3" polyline to                       | location. S | DC made    | e spud cal  | ll to KCC D  | isctrict #2 (  | Doni   | na Sangs   | iter) at 8:1                       | 5 AM     | on 02/2                                 | 8/23 for a           | 03/03/20    | 23 spud        | date.    | Sunrise Oilfield        |                |
| Supplied 215'of 8                        | -5/8" Surfa | ce Casing  | , along wi  | ith Braden   | head.          |        |            |                                    |          |                                         |                      |             |                |          |                         |                |
|                                          | _           |            |             |              |                |        |            |                                    |          |                                         |                      |             |                |          |                         |                |
| Day 6                                    | 5           | Date:      |             | 03/08/23     | Wednesda       | 'ay    | Current    | ly 40°!                            |          | Short                                   | Trip (25)            | Stnds (3,   | 937'-2,3       | 19'). 🧏  | Strap Out - <u>0.89</u> | 9' Long!       |
| TIH w/ DST #1 at 3                       | 937' at 7:0 | 0 am. Dr   | rilled 286' | in 24 hour   | s.             |        | Survey     | at 3,937' -                        | 1.00°    | !                                       | DST #1 -             | Swope/H     | lertha (       | 3,852'   | - 3,937').              |                |
| Ran 13.75 hours, D                       | own 10.25   | hours (0.  | .75 Hr Rig  | g Check, 1   | .25 Hrs Co     | nnec   | tions, 0.  | 75 Hr CFS                          | at 3,8   | 73', 0.7                                | 5 Hr CFS a           | at 3,906',  |                |          |                         |                |
| 1.25 Hrs CFS at 3,9                      |             |            |             |              |                | 0.25   | Hr Drop    | Survey, 2.                         | .25 Hrs  | s TOOH                                  | for DST #            | 1; Strap C  | Out,           |          |                         |                |
| 0.75 Hr Make up D                        |             |            |             |              |                |        |            |                                    |          |                                         |                      |             |                |          |                         |                |
| Mud Properties: Cl                       |             |            |             |              |                |        |            |                                    | LCM 3    |                                         |                      |             |                |          |                         |                |
| Bit No. 1: 7-7/8" JZ                     |             |            |             |              |                |        |            |                                    |          |                                         | < Last 24            |             |                |          | Mud Cost                |                |
| Day 7                                    | _           | Date:      |             |              | Thursday       |        |            | tly 49°; lig                       |          |                                         |                      |             | o; TIH in      | ıw/al    | Rerun (SDC) B           | it @3,937      |
| Drilling at 4,125' at                    |             |            |             |              |                |        |            |                                    |          |                                         | off reseve           |             |                |          |                         |                |
| Ran 12.50 hours, I                       |             |            |             |              |                |        |            |                                    |          |                                         |                      |             |                |          |                         |                |
| 1.75 Hrs TOOH w/                         |             |            |             |              |                |        |            |                                    |          |                                         |                      |             |                |          |                         |                |
| Mud Properties: Cl                       |             |            | -           |              |                |        |            |                                    |          |                                         |                      |             |                | _        |                         |                |
| Bit No. 2: 7-7/8" RF                     | -           |            |             |              |                |        |            |                                    | Hrs.     | 15                                      | < Last 24            |             |                | 44       | Mud Cost                | <u>\$12,87</u> |
| Day 8                                    |             | Date:      |             | 03/10/23     | -              |        | Currentl   | •                                  |          |                                         |                      | DST #3 - I  | Wississi       | ippi (4, | ,214' - 4,239').        | 1              |
| TOOH for DST #3 a                        |             |            |             |              |                |        |            | - Mississi                         |          |                                         |                      |             |                |          |                         |                |
| Ran 5.75 hours, Do                       |             |            | U           |              |                |        |            |                                    |          |                                         |                      |             |                |          |                         |                |
| 0.75 Hr Make up D                        |             |            |             | ,            |                | ,      |            |                                    |          | ,                                       | Ir Lay Dow           | n DST To    | ols, 2.25      | Hrs T    | TH w/ Bit; Brk          |                |
| Circ at 2500' & 360                      |             |            |             |              |                |        |            |                                    |          |                                         | <b>.</b>             |             | _              |          |                         |                |
| Mud Properties: Cl                       |             |            |             |              |                |        |            |                                    |          |                                         |                      |             |                |          |                         |                |
| Bit No. 2: 7-7/8" RF                     | _           |            |             |              |                |        |            | 2' in 18.25<br>: <b>ly 45°</b> and |          |                                         | < Last 24            | -KUP- /-    | 1/0 >          | 42       | Mud Cost                | \$14,43        |
| Drilling at 4 435' at                    |             | Date:      |             |              | Saturday       |        | Surrent    | y +∪ and                           | croudy   |                                         |                      |             |                |          |                         |                |
| Drilling at 4,435' at                    |             |            |             |              | E0 U- 0        | ne .   | one 0 =    | 0 Uz TOO:                          | 160.5    | OT #0                                   | 0.50 11.11           | den DO      | тт- '          | 4        | Hro TILLIAN DOT         | . 40           |
| Ran 12.00 hours, D<br>3.00 Hrs DST #3, 1 |             |            |             |              |                |        |            |                                    |          |                                         |                      |             |                |          |                         | #3,            |
| Mud Properties: Cl                       |             |            |             | ,            |                |        |            |                                    |          |                                         |                      |             |                |          | . ,                     | . 65           |
| Bit No. 2: 7-7/8" RF                     |             |            |             |              |                |        |            |                                    |          |                                         | < Last 24            |             |                | 39       | Mud Cost                |                |
| Day 10                                   | -           | Date:      |             | 03/12/23     |                |        | Current    |                                    |          |                                         | ey at 4,509          |             |                |          | 5000                    | <u> </u>       |
| Drilling at 4,542' at                    | _           |            |             |              | Januay         |        |            | - Viola (4,                        | 452' -   |                                         |                      |             | Savinge        | starte   | ed at 2:00 AM!          |                |
| Ran 5.75 hours, Do                       |             |            |             |              | 50 Hr Conn     |        |            |                                    |          |                                         |                      |             |                |          |                         | n DST #4       |
| 0.75 Hr Make up D                        |             |            |             |              |                |        |            |                                    |          |                                         |                      |             |                |          |                         |                |
| 2500' & 3800'. 1.00                      |             |            |             |              |                |        |            |                                    |          | , , , , , , , , , , , , , , , , , , , , | , _ 5                |             | ,              |          | , 0.                    |                |
| Mud Properties: Cl                       |             | ,          |             | , ,          | 3 . (          |        | ,          | hl. 5.5K L                         | CM 4#    | : Wt. on                                | Bit - 42K,           | RPM - 60    | , Pump         | Pressu   | ure - 1030, SPM         | - 65.          |
| Bit No. 2: 7-7/8" RF                     |             |            |             |              |                |        |            |                                    |          |                                         | < Last 24            |             |                | 38       | Mud Cost                |                |
| Day 11                                   |             | Date:      |             | 03/13/23     | Monday         |        | Current    | ly 27°!                            |          |                                         |                      | RTD - 4,6   | 34' at 5:      | 15 AM    | on 03/13/23!            |                |
| Drop Survey at 4,6                       | 34' (RTD) a | t 7:00 am  | n. Drilled  | 92' in 24 h  | ours.          |        | DST #5     | - Simpsoi                          | ı (4,54  | 10' - 4,5                               | 92').                |             |                |          |                         |                |
| Ran 5.00 hours, Do                       |             |            |             |              |                |        |            |                                    |          |                                         |                      | 4,559', 1.5 | 0 Hrs C        | FS at    | 4,592',                 |                |
| 1.75 Hrs TOOH for                        | DST #5, 0.  | 50 Hr Ma   | ake up DS   | ST tools, 1. | 75 Hrs TIH     | 1 w/ D | OST #5, 2  | 2.00 Hrs D                         | ST #5,   | , 2.75 H                                | rs TOOH v            | v/ DST #5   | , 0.50 H       | r Lay [  | Down DST Tools          | s,             |
| 2.50 Hrs TIH w/ Bit;                     | Brk Circ at | t 2500' &  | 3800', 1.0  | 00 Hr CTC    | H at 4,592'    | ', 1.5 | 0 Hrs Cl   | TCH at 4,6                         | 34', 0.2 | 25 Hr Di                                | rop Survey           | ·).         |                | •        |                         |                |
| Mud Properties: Cl                       | nemical/Pa  | c - Wt. 9. | 1, Vis. 62  | , PV/YP 15   | 5/16, WL 8.    | 8, pl  | 1 10.5, C  | hl. 6K LCI                         | VI 4#: \ | Vt. on E                                | <u>3i</u> t - 42K, R | PM - 60, I  | Pump <u>Pı</u> | ressure  | e - 1040, SPM -         | 65.            |
| Bit No. 2: 7-7/8" RF                     | TRX HC-5    | 517, SN#7  | 71132, (2   | -16's, 1-18  | 3), in at 3,93 | 37', d | Irilled 69 | 7' in 41.00                        | Hrs.     | 18                                      | < Last 24            | -ROP- 7-    | 7/8">          | 37       | Mud Cost                | \$18,42        |
|                                          |             |            |             |              |                |        |            |                                    | -        | -                                       | _                    |             |                |          |                         |                |
|                                          |             |            |             |              |                |        |            |                                    |          |                                         |                      |             |                |          |                         |                |
|                                          |             |            |             |              |                |        |            |                                    |          |                                         |                      |             |                |          |                         |                |
|                                          |             |            |             |              |                |        |            |                                    |          |                                         |                      |             |                |          |                         |                |
|                                          |             |            |             |              |                |        |            |                                    |          |                                         |                      |             |                |          |                         |                |
|                                          |             |            |             |              |                |        |            |                                    |          |                                         |                      |             |                |          |                         |                |