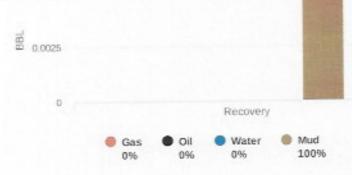

|                                          | 1           | igsquare   | ļ           |              |                |        |            |                                    |          |                                         | <u>7205-1665</u>     |             |                |          |                         |                |
|------------------------------------------|-------------|------------|-------------|--------------|----------------|--------|------------|------------------------------------|----------|-----------------------------------------|----------------------|-------------|----------------|----------|-------------------------|----------------|
|                                          |             | Ш          |             |              |                |        |            | ELEVAT                             | ION      | G.L.                                    | 1621 F               | K.B.        | 1632 A         | P# '     | 15-095-22352-00-0       | 0              |
|                                          |             |            |             |              |                |        |            |                                    |          |                                         |                      |             |                |          |                         |                |
| On February 17th                         |             |            |             |              |                |        |            |                                    |          |                                         |                      |             |                |          |                         |                |
| Rickard M #1 loca                        |             |            |             |              |                |        |            |                                    |          | •                                       |                      |             |                |          |                         |                |
| reserve pit startin                      | g on Februa | ary 22nd,  | , 2023 and  | d finished t | the location   | າ on I | February   | 24th, 202                          | 3. Pun   | nping w                                 | ater from I          | rrigation   | well loca      | ated in  | Sec. 23-29S-9W          | ; will lay     |
| out 3" polyline to                       | location. S | DC made    | e spud cal  | ll to KCC D  | isctrict #2 (  | Doni   | na Sangs   | iter) at 8:1                       | 5 AM     | on 02/2                                 | 8/23 for a           | 03/03/20    | 23 spud        | date.    | Sunrise Oilfield        |                |
| Supplied 215'of 8                        | -5/8" Surfa | ce Casing  | , along wi  | ith Braden   | head.          |        |            |                                    |          |                                         |                      |             |                |          |                         |                |
|                                          | _           |            |             |              |                |        |            |                                    |          |                                         |                      |             |                |          |                         |                |
| Day 6                                    | 5           | Date:      |             | 03/08/23     | Wednesda       | 'ay    | Current    | ly 40°!                            |          | Short                                   | Trip (25)            | Stnds (3,   | 937'-2,3       | 19'). 🧏  | Strap Out - <u>0.89</u> | 9' Long!       |
| TIH w/ DST #1 at 3                       | 937' at 7:0 | 0 am. Dr   | rilled 286' | in 24 hour   | s.             |        | Survey     | at 3,937' -                        | 1.00°    | !                                       | DST #1 -             | Swope/H     | lertha (       | 3,852'   | - 3,937').              |                |
| Ran 13.75 hours, D                       | own 10.25   | hours (0.  | .75 Hr Rig  | g Check, 1   | .25 Hrs Co     | nnec   | tions, 0.  | 75 Hr CFS                          | at 3,8   | 73', 0.7                                | 5 Hr CFS a           | at 3,906',  |                |          |                         |                |
| 1.25 Hrs CFS at 3,9                      |             |            |             |              |                | 0.25   | Hr Drop    | Survey, 2.                         | .25 Hrs  | s TOOH                                  | for DST #            | 1; Strap C  | Out,           |          |                         |                |
| 0.75 Hr Make up D                        |             |            |             |              |                |        |            |                                    |          |                                         |                      |             |                |          |                         |                |
| Mud Properties: Cl                       |             |            |             |              |                |        |            |                                    | LCM 3    |                                         |                      |             |                |          |                         |                |
| Bit No. 1: 7-7/8" JZ                     |             |            |             |              |                |        |            |                                    |          |                                         | < Last 24            |             |                |          | Mud Cost                |                |
| Day 7                                    | _           | Date:      |             |              | Thursday       |        |            | tly 49°; lig                       |          |                                         |                      |             | o; TIH in      | ıw/al    | Rerun (SDC) B           | it @3,937      |
| Drilling at 4,125' at                    |             |            |             |              |                |        |            |                                    |          |                                         | off reseve           |             |                |          |                         |                |
| Ran 12.50 hours, I                       |             |            |             |              |                |        |            |                                    |          |                                         |                      |             |                |          |                         |                |
| 1.75 Hrs TOOH w/                         |             |            |             |              |                |        |            |                                    |          |                                         |                      |             |                |          |                         |                |
| Mud Properties: Cl                       |             |            | -           |              |                |        |            |                                    |          |                                         |                      |             |                | _        |                         |                |
| Bit No. 2: 7-7/8" RF                     | -           |            |             |              |                |        |            |                                    | Hrs.     | 15                                      | < Last 24            |             |                | 44       | Mud Cost                | <u>\$12,87</u> |
| Day 8                                    |             | Date:      |             | 03/10/23     | -              |        | Currentl   | •                                  |          |                                         |                      | DST #3 - I  | Wississi       | ippi (4, | ,214' - 4,239').        | 1              |
| TOOH for DST #3 a                        |             |            |             |              |                |        |            | - Mississi                         |          |                                         |                      |             |                |          |                         |                |
| Ran 5.75 hours, Do                       |             |            | U           |              |                |        |            |                                    |          |                                         |                      |             |                |          |                         |                |
| 0.75 Hr Make up D                        |             |            |             | ,            |                | ,      |            |                                    |          | ,                                       | Ir Lay Dow           | n DST To    | ols, 2.25      | Hrs T    | TH w/ Bit; Brk          |                |
| Circ at 2500' & 360                      |             |            |             |              |                |        |            |                                    |          |                                         | <b>.</b>             |             | _              |          |                         |                |
| Mud Properties: Cl                       |             |            |             |              |                |        |            |                                    |          |                                         |                      |             |                |          |                         |                |
| Bit No. 2: 7-7/8" RF                     | _           |            |             |              |                |        |            | 2' in 18.25<br>: <b>ly 45°</b> and |          |                                         | < Last 24            | -KUP- /-    | 1/0 >          | 42       | Mud Cost                | \$14,43        |
| Drilling at 4 435' at                    |             | Date:      |             |              | Saturday       |        | Surrent    | y +∪ and                           | croudy   |                                         |                      |             |                |          |                         |                |
| Drilling at 4,435' at                    |             |            |             |              | E0 U- 0        | ne .   | one 0 =    | 0 Uz TOO:                          | 160.5    | OT #0                                   | 0.50 11.11           | den DO      | тт- '          | 4        | Hro TILLIAN DOT         | . 40           |
| Ran 12.00 hours, D<br>3.00 Hrs DST #3, 1 |             |            |             |              |                |        |            |                                    |          |                                         |                      |             |                |          |                         | #3,            |
| Mud Properties: Cl                       |             |            |             | ,            |                |        |            |                                    |          |                                         |                      |             |                |          | . ,                     | . 65           |
| Bit No. 2: 7-7/8" RF                     |             |            |             |              |                |        |            |                                    |          |                                         | < Last 24            |             |                | 39       | Mud Cost                |                |
| Day 10                                   | -           | Date:      |             | 03/12/23     |                |        | Current    |                                    |          |                                         | ey at 4,509          |             |                |          | 5000                    | <u> </u>       |
| Drilling at 4,542' at                    | _           |            |             |              | Januay         |        |            | - Viola (4,                        | 452' -   |                                         |                      |             | Savinge        | starte   | ed at 2:00 AM!          |                |
| Ran 5.75 hours, Do                       |             |            |             |              | 50 Hr Conn     |        |            |                                    |          |                                         |                      |             |                |          |                         | n DST #4       |
| 0.75 Hr Make up D                        |             |            |             |              |                |        |            |                                    |          |                                         |                      |             |                |          |                         |                |
| 2500' & 3800'. 1.00                      |             |            |             |              |                |        |            |                                    |          | , , , , , , , , , , , , , , , , , , , , | , _ 5                |             | ,              |          | , 0.                    |                |
| Mud Properties: Cl                       |             | ,          |             | , ,          | 3 . (          |        | ,          | hl. 5.5K L                         | CM 4#    | : Wt. on                                | Bit - 42K,           | RPM - 60    | , Pump         | Pressu   | ure - 1030, SPM         | - 65.          |
| Bit No. 2: 7-7/8" RF                     |             |            |             |              |                |        |            |                                    |          |                                         | < Last 24            |             |                | 38       | Mud Cost                |                |
| Day 11                                   |             | Date:      |             | 03/13/23     | Monday         |        | Current    | ly 27°!                            |          |                                         |                      | RTD - 4,6   | 34' at 5:      | 15 AM    | on 03/13/23!            |                |
| Drop Survey at 4,6                       | 34' (RTD) a | t 7:00 am  | n. Drilled  | 92' in 24 h  | ours.          |        | DST #5     | - Simpsoi                          | ı (4,54  | 10' - 4,5                               | 92').                |             |                |          |                         |                |
| Ran 5.00 hours, Do                       |             |            |             |              |                |        |            |                                    |          |                                         |                      | 4,559', 1.5 | 0 Hrs C        | FS at    | 4,592',                 |                |
| 1.75 Hrs TOOH for                        | DST #5, 0.  | 50 Hr Ma   | ake up DS   | ST tools, 1. | 75 Hrs TIH     | 1 w/ D | OST #5, 2  | 2.00 Hrs D                         | ST #5,   | , 2.75 H                                | rs TOOH v            | v/ DST #5   | , 0.50 H       | r Lay [  | Down DST Tools          | s,             |
| 2.50 Hrs TIH w/ Bit;                     | Brk Circ at | t 2500' &  | 3800', 1.0  | 00 Hr CTC    | H at 4,592'    | ', 1.5 | 0 Hrs Cl   | TCH at 4,6                         | 34', 0.2 | 25 Hr Di                                | rop Survey           | ·).         |                | •        |                         |                |
| Mud Properties: Cl                       | nemical/Pa  | c - Wt. 9. | 1, Vis. 62  | , PV/YP 15   | 5/16, WL 8.    | 8, pl  | 1 10.5, C  | hl. 6K LCI                         | VI 4#: \ | Vt. on E                                | <u>3i</u> t - 42K, R | PM - 60, I  | Pump <u>Pı</u> | ressure  | e - 1040, SPM -         | 65.            |
| Bit No. 2: 7-7/8" RF                     | TRX HC-5    | 517, SN#7  | 71132, (2   | -16's, 1-18  | 3), in at 3,93 | 37', d | Irilled 69 | 7' in 41.00                        | Hrs.     | 18                                      | < Last 24            | -ROP- 7-    | 7/8">          | 37       | Mud Cost                | \$18,42        |
|                                          |             |            |             |              |                |        |            |                                    | -        | -                                       | _                    |             |                |          |                         |                |
|                                          |             |            |             |              |                |        |            |                                    |          |                                         |                      |             |                |          |                         |                |
|                                          |             |            |             |              |                |        |            |                                    |          |                                         |                      |             |                |          |                         |                |
|                                          |             |            |             |              |                |        |            |                                    |          |                                         |                      |             |                |          |                         |                |
|                                          |             |            |             |              |                |        |            |                                    |          |                                         |                      |             |                |          |                         |                |
|                                          |             |            |             |              |                |        |            |                                    |          |                                         |                      |             |                |          |                         |                |