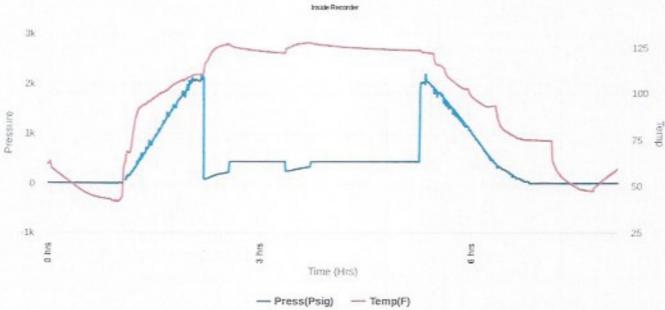

|                                          | 1           | igsquare   | ļ           |              |                |        |            |                                    |          |                                         | <u>7205-1665</u>     |             |                |          |                         |                |
|------------------------------------------|-------------|------------|-------------|--------------|----------------|--------|------------|------------------------------------|----------|-----------------------------------------|----------------------|-------------|----------------|----------|-------------------------|----------------|
|                                          |             | Ш          |             |              |                |        |            | ELEVAT                             | ION      | G.L.                                    | 1621 F               | K.B.        | 1632 A         | P# '     | 15-095-22352-00-0       | 0              |
|                                          |             |            |             |              |                |        |            |                                    |          |                                         |                      |             |                |          |                         |                |
| On February 17th                         |             |            |             |              |                |        |            |                                    |          |                                         |                      |             |                |          |                         |                |
| Rickard M #1 loca                        |             |            |             |              |                |        |            |                                    |          | •                                       |                      |             |                |          |                         |                |
| reserve pit startin                      | g on Februa | ary 22nd,  | , 2023 and  | d finished t | the location   | າ on I | February   | 24th, 202                          | 3. Pun   | nping w                                 | ater from I          | rrigation   | well loca      | ated in  | Sec. 23-29S-9W          | ; will lay     |
| out 3" polyline to                       | location. S | DC made    | e spud cal  | ll to KCC D  | isctrict #2 (  | Doni   | na Sangs   | iter) at 8:1                       | 5 AM     | on 02/2                                 | 8/23 for a           | 03/03/20    | 23 spud        | date.    | Sunrise Oilfield        |                |
| Supplied 215'of 8                        | -5/8" Surfa | ce Casing  | , along wi  | ith Braden   | head.          |        |            |                                    |          |                                         |                      |             |                |          |                         |                |
|                                          | _           |            |             |              |                |        |            |                                    |          |                                         |                      |             |                |          |                         |                |
| Day 6                                    | 5           | Date:      |             | 03/08/23     | Wednesda       | 'ay    | Current    | ly 40°!                            |          | Short                                   | Trip (25)            | Stnds (3,   | 937'-2,3       | 19'). 🧏  | Strap Out - <u>0.89</u> | 9' Long!       |
| TIH w/ DST #1 at 3                       | 937' at 7:0 | 0 am. Dr   | rilled 286' | in 24 hour   | s.             |        | Survey     | at 3,937' -                        | 1.00°    | !                                       | DST #1 -             | Swope/H     | lertha (       | 3,852'   | - 3,937').              |                |
| Ran 13.75 hours, D                       | own 10.25   | hours (0.  | .75 Hr Rig  | g Check, 1   | .25 Hrs Co     | nnec   | tions, 0.  | 75 Hr CFS                          | at 3,8   | 73', 0.7                                | 5 Hr CFS a           | at 3,906',  |                |          |                         |                |
| 1.25 Hrs CFS at 3,9                      |             |            |             |              |                | 0.25   | Hr Drop    | Survey, 2.                         | .25 Hrs  | s TOOH                                  | for DST #            | 1; Strap C  | Out,           |          |                         |                |
| 0.75 Hr Make up D                        |             |            |             |              |                |        |            |                                    |          |                                         |                      |             |                |          |                         |                |
| Mud Properties: Cl                       |             |            |             |              |                |        |            |                                    | LCM 3    |                                         |                      |             |                |          |                         |                |
| Bit No. 1: 7-7/8" JZ                     |             |            |             |              |                |        |            |                                    |          |                                         | < Last 24            |             |                |          | Mud Cost                |                |
| Day 7                                    | _           | Date:      |             |              | Thursday       |        |            | tly 49°; lig                       |          |                                         |                      |             | o; TIH in      | ıw/al    | Rerun (SDC) B           | it @3,937      |
| Drilling at 4,125' at                    |             |            |             |              |                |        |            |                                    |          |                                         | off reseve           |             |                |          |                         |                |
| Ran 12.50 hours, I                       |             |            |             |              |                |        |            |                                    |          |                                         |                      |             |                |          |                         |                |
| 1.75 Hrs TOOH w/                         |             |            |             |              |                |        |            |                                    |          |                                         |                      |             |                |          |                         |                |
| Mud Properties: Cl                       |             |            | -           |              |                |        |            |                                    |          |                                         |                      |             |                | _        |                         |                |
| Bit No. 2: 7-7/8" RF                     | -           |            |             |              |                |        |            |                                    | Hrs.     | 15                                      | < Last 24            |             |                | 44       | Mud Cost                | <u>\$12,87</u> |
| Day 8                                    |             | Date:      |             | 03/10/23     | -              |        | Currentl   | •                                  |          |                                         |                      | DST #3 - I  | Wississi       | ippi (4, | ,214' - 4,239').        | 1              |
| TOOH for DST #3 a                        |             |            |             |              |                |        |            | - Mississi                         |          |                                         |                      |             |                |          |                         |                |
| Ran 5.75 hours, Do                       |             |            | U           |              |                |        |            |                                    |          |                                         |                      |             |                |          |                         |                |
| 0.75 Hr Make up D                        |             |            |             | ,            |                | ,      |            |                                    |          | ,                                       | Ir Lay Dow           | n DST To    | ols, 2.25      | Hrs T    | TH w/ Bit; Brk          |                |
| Circ at 2500' & 360                      |             |            |             |              |                |        |            |                                    |          |                                         | <b>.</b>             |             | _              |          |                         |                |
| Mud Properties: Cl                       |             |            |             |              |                |        |            |                                    |          |                                         |                      |             |                |          |                         |                |
| Bit No. 2: 7-7/8" RF                     | _           |            |             |              |                |        |            | 2' in 18.25<br>: <b>ly 45°</b> and |          |                                         | < Last 24            | -KUP- /-    | 1/0 >          | 42       | Mud Cost                | \$14,43        |
| Drilling at 4 435' at                    |             | Date:      |             |              | Saturday       |        | Surrent    | y +∪ and                           | croudy   |                                         |                      |             |                |          |                         |                |
| Drilling at 4,435' at                    |             |            |             |              | E0 U- 0        | ne .   | one 0 =    | 0 Uz TOO:                          | 160.5    | OT #0                                   | 0.50 11.11           | den DO      | тт- '          | 4        | Hro TILLIAN DOT         | . 40           |
| Ran 12.00 hours, D<br>3.00 Hrs DST #3, 1 |             |            |             |              |                |        |            |                                    |          |                                         |                      |             |                |          |                         | #3,            |
| Mud Properties: Cl                       |             |            |             | ,            |                |        |            |                                    |          |                                         |                      |             |                |          | . ,                     | . 65           |
| Bit No. 2: 7-7/8" RF                     |             |            |             |              |                |        |            |                                    |          |                                         | < Last 24            |             |                | 39       | Mud Cost                |                |
| Day 10                                   | -           | Date:      |             | 03/12/23     |                |        | Current    |                                    |          |                                         | ey at 4,509          |             |                |          | 5000                    | <u> </u>       |
| Drilling at 4,542' at                    | _           |            |             |              | Januay         |        |            | - Viola (4,                        | 452' -   |                                         |                      |             | Savinge        | starte   | ed at 2:00 AM!          |                |
| Ran 5.75 hours, Do                       |             |            |             |              | 50 Hr Conn     |        |            |                                    |          |                                         |                      |             |                |          |                         | n DST #4       |
| 0.75 Hr Make up D                        |             |            |             |              |                |        |            |                                    |          |                                         |                      |             |                |          |                         |                |
| 2500' & 3800'. 1.00                      |             |            |             |              |                |        |            |                                    |          | , , , , , , , , , , , , , , , , , , , , | , _ 5                |             | ,              |          | , 0.                    |                |
| Mud Properties: Cl                       |             | ,          |             | , ,          | 3 . (          |        | ,          | hl. 5.5K L                         | CM 4#    | : Wt. on                                | Bit - 42K,           | RPM - 60    | , Pump         | Pressu   | ure - 1030, SPM         | - 65.          |
| Bit No. 2: 7-7/8" RF                     |             |            |             |              |                |        |            |                                    |          |                                         | < Last 24            |             |                | 38       | Mud Cost                |                |
| Day 11                                   |             | Date:      |             | 03/13/23     | Monday         |        | Current    | ly 27°!                            |          |                                         |                      | RTD - 4,6   | 34' at 5:      | 15 AM    | on 03/13/23!            |                |
| Drop Survey at 4,6                       | 34' (RTD) a | t 7:00 am  | n. Drilled  | 92' in 24 h  | ours.          |        | DST #5     | - Simpsoi                          | ı (4,54  | 10' - 4,5                               | 92').                |             |                |          |                         |                |
| Ran 5.00 hours, Do                       |             |            |             |              |                |        |            |                                    |          |                                         |                      | 4,559', 1.5 | 0 Hrs C        | FS at    | 4,592',                 |                |
| 1.75 Hrs TOOH for                        | DST #5, 0.  | 50 Hr Ma   | ake up DS   | ST tools, 1. | 75 Hrs TIH     | 1 w/ D | OST #5, 2  | 2.00 Hrs D                         | ST #5,   | , 2.75 H                                | rs TOOH v            | v/ DST #5   | , 0.50 H       | r Lay [  | Down DST Tools          | s,             |
| 2.50 Hrs TIH w/ Bit;                     | Brk Circ at | t 2500' &  | 3800', 1.0  | 00 Hr CTC    | H at 4,592'    | ', 1.5 | 0 Hrs Cl   | TCH at 4,6                         | 34', 0.2 | 25 Hr Di                                | rop Survey           | ·).         |                | •        |                         |                |
| Mud Properties: Cl                       | nemical/Pa  | c - Wt. 9. | 1, Vis. 62  | , PV/YP 15   | 5/16, WL 8.    | 8, pl  | 1 10.5, C  | hl. 6K LCI                         | VI 4#: \ | Vt. on E                                | <u>3i</u> t - 42K, R | PM - 60, I  | Pump <u>Pı</u> | ressure  | e - 1040, SPM -         | 65.            |
| Bit No. 2: 7-7/8" RF                     | TRX HC-5    | 517, SN#7  | 71132, (2   | -16's, 1-18  | 3), in at 3,93 | 37', d | Irilled 69 | 7' in 41.00                        | Hrs.     | 18                                      | < Last 24            | -ROP- 7-    | 7/8">          | 37       | Mud Cost                | \$18,42        |
|                                          |             |            |             |              |                |        |            |                                    | -        | -                                       | _                    |             |                |          |                         |                |
|                                          |             |            |             |              |                |        |            |                                    |          |                                         |                      |             |                |          |                         |                |
|                                          |             |            |             |              |                |        |            |                                    |          |                                         |                      |             |                |          |                         |                |
|                                          |             |            |             |              |                |        |            |                                    |          |                                         |                      |             |                |          |                         |                |
|                                          |             |            |             |              |                |        |            |                                    |          |                                         |                      |             |                |          |                         |                |
|                                          |             |            |             |              |                |        |            |                                    |          |                                         |                      |             |                |          |                         |                |