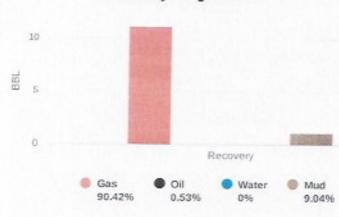

|                                          | 1           | igsquare   | ļ           |              |                |        |            |                                    |          |                                         | <u>7205-1665</u>     |             |                |          |                         |                |
|------------------------------------------|-------------|------------|-------------|--------------|----------------|--------|------------|------------------------------------|----------|-----------------------------------------|----------------------|-------------|----------------|----------|-------------------------|----------------|
|                                          |             | Ш          |             |              |                |        |            | ELEVAT                             | ION      | G.L.                                    | 1621 F               | K.B.        | 1632 A         | P# '     | 15-095-22352-00-0       | 0              |
|                                          |             |            |             |              |                |        |            |                                    |          |                                         |                      |             |                |          |                         |                |
| On February 17th                         |             |            |             |              |                |        |            |                                    |          |                                         |                      |             |                |          |                         |                |
| Rickard M #1 loca                        |             |            |             |              |                |        |            |                                    |          | •                                       |                      |             |                |          |                         |                |
| reserve pit startin                      | g on Februa | ary 22nd,  | , 2023 and  | d finished t | the location   | າ on I | February   | 24th, 202                          | 3. Pun   | nping w                                 | ater from I          | rrigation   | well loca      | ated in  | Sec. 23-29S-9W          | ; will lay     |
| out 3" polyline to                       | location. S | DC made    | e spud cal  | ll to KCC D  | isctrict #2 (  | Doni   | na Sangs   | iter) at 8:1                       | 5 AM     | on 02/2                                 | 8/23 for a           | 03/03/20    | 23 spud        | date.    | Sunrise Oilfield        |                |
| Supplied 215'of 8                        | -5/8" Surfa | ce Casing  | , along wi  | ith Braden   | head.          |        |            |                                    |          |                                         |                      |             |                |          |                         |                |
|                                          | _           |            |             |              |                |        |            |                                    |          |                                         |                      |             |                |          |                         |                |
| Day 6                                    | 5           | Date:      |             | 03/08/23     | Wednesda       | 'ay    | Current    | ly 40°!                            |          | Short                                   | Trip (25)            | Stnds (3,   | 937'-2,3       | 19'). 🧏  | Strap Out - <u>0.89</u> | 9' Long!       |
| TIH w/ DST #1 at 3                       | 937' at 7:0 | 0 am. Dr   | rilled 286' | in 24 hour   | s.             |        | Survey     | at 3,937' -                        | 1.00°    | !                                       | DST #1 -             | Swope/H     | lertha (       | 3,852'   | - 3,937').              |                |
| Ran 13.75 hours, D                       | own 10.25   | hours (0.  | .75 Hr Rig  | g Check, 1   | .25 Hrs Co     | nnec   | tions, 0.  | 75 Hr CFS                          | at 3,8   | 73', 0.7                                | 5 Hr CFS a           | at 3,906',  |                |          |                         |                |
| 1.25 Hrs CFS at 3,9                      |             |            |             |              |                | 0.25   | Hr Drop    | Survey, 2.                         | .25 Hrs  | s TOOH                                  | for DST #            | 1; Strap C  | Out,           |          |                         |                |
| 0.75 Hr Make up D                        |             |            |             |              |                |        |            |                                    |          |                                         |                      |             |                |          |                         |                |
| Mud Properties: Cl                       |             |            |             |              |                |        |            |                                    | LCM 3    |                                         |                      |             |                |          |                         |                |
| Bit No. 1: 7-7/8" JZ                     |             |            |             |              |                |        |            |                                    |          |                                         | < Last 24            |             |                |          | Mud Cost                |                |
| Day 7                                    | _           | Date:      |             |              | Thursday       |        |            | tly 49°; lig                       |          |                                         |                      |             | o; TIH in      | ıw/al    | Rerun (SDC) B           | it @3,937      |
| Drilling at 4,125' at                    |             |            |             |              |                |        |            |                                    |          |                                         | off reseve           |             |                |          |                         |                |
| Ran 12.50 hours, I                       |             |            |             |              |                |        |            |                                    |          |                                         |                      |             |                |          |                         |                |
| 1.75 Hrs TOOH w/                         |             |            |             |              |                |        |            |                                    |          |                                         |                      |             |                |          |                         |                |
| Mud Properties: Cl                       |             |            | -           |              |                |        |            |                                    |          |                                         |                      |             |                | _        |                         |                |
| Bit No. 2: 7-7/8" RF                     | -           |            |             |              |                |        |            |                                    | Hrs.     | 15                                      | < Last 24            |             |                | 44       | Mud Cost                | <u>\$12,87</u> |
| Day 8                                    |             | Date:      |             | 03/10/23     | -              |        | Currentl   | •                                  |          |                                         |                      | DST #3 - I  | Wississi       | ippi (4, | ,214' - 4,239').        | 1              |
| TOOH for DST #3 a                        |             |            |             |              |                |        |            | - Mississi                         |          |                                         |                      |             |                |          |                         |                |
| Ran 5.75 hours, Do                       |             |            | U           |              |                |        |            |                                    |          |                                         |                      |             |                |          |                         |                |
| 0.75 Hr Make up D                        |             |            |             | ,            |                | ,      |            |                                    |          | ,                                       | Ir Lay Dow           | n DST To    | ols, 2.25      | Hrs T    | TH w/ Bit; Brk          |                |
| Circ at 2500' & 360                      |             |            |             |              |                |        |            |                                    |          |                                         | <b>.</b>             |             | _              |          |                         |                |
| Mud Properties: Cl                       |             |            |             |              |                |        |            |                                    |          |                                         |                      |             |                |          |                         |                |
| Bit No. 2: 7-7/8" RF                     | _           |            |             |              |                |        |            | 2' in 18.25<br>: <b>ly 45°</b> and |          |                                         | < Last 24            | -KUP- /-    | 1/0 >          | 42       | Mud Cost                | \$14,43        |
| Drilling at 4 435' at                    |             | Date:      |             |              | Saturday       |        | Surrent    | y +∪ and                           | croudy   |                                         |                      |             |                |          |                         |                |
| Drilling at 4,435' at                    |             |            |             |              | E0 U- 0        | ne .   | one 0 =    | 0 Uz TOO:                          | 160.5    | OT #0                                   | 0.50 11.11           | den DO      | тт- '          | 4        | Hro TILLIAN DOT         | . 40           |
| Ran 12.00 hours, D<br>3.00 Hrs DST #3, 1 |             |            |             |              |                |        |            |                                    |          |                                         |                      |             |                |          |                         | #3,            |
| Mud Properties: Cl                       |             |            |             | ,            |                |        |            |                                    |          |                                         |                      |             |                |          | . ,                     | . 65           |
| Bit No. 2: 7-7/8" RF                     |             |            |             |              |                |        |            |                                    |          |                                         | < Last 24            |             |                | 39       | Mud Cost                |                |
| Day 10                                   | -           | Date:      |             | 03/12/23     |                |        | Current    |                                    |          |                                         | ey at 4,509          |             |                |          | 5000                    | <u> </u>       |
| Drilling at 4,542' at                    | _           |            |             |              | Januay         |        |            | - Viola (4,                        | 452' -   |                                         |                      |             | Savinge        | starte   | ed at 2:00 AM!          |                |
| Ran 5.75 hours, Do                       |             |            |             |              | 50 Hr Conn     |        |            |                                    |          |                                         |                      |             |                |          |                         | n DST #4       |
| 0.75 Hr Make up D                        |             |            |             |              |                |        |            |                                    |          |                                         |                      |             |                |          |                         |                |
| 2500' & 3800'. 1.00                      |             |            |             |              |                |        |            |                                    |          | , , , , , , , , , , , , , , , , , , , , | , _ 5                |             | ,              |          | , 0.                    |                |
| Mud Properties: Cl                       |             | ,          |             | , ,          | 3 . (          |        | ,          | hl. 5.5K L                         | CM 4#    | : Wt. on                                | Bit - 42K,           | RPM - 60    | , Pump         | Pressu   | ure - 1030, SPM         | - 65.          |
| Bit No. 2: 7-7/8" RF                     |             |            |             |              |                |        |            |                                    |          |                                         | < Last 24            |             |                | 38       | Mud Cost                |                |
| Day 11                                   |             | Date:      |             | 03/13/23     | Monday         |        | Current    | ly 27°!                            |          |                                         |                      | RTD - 4,6   | 34' at 5:      | 15 AM    | on 03/13/23!            |                |
| Drop Survey at 4,6                       | 34' (RTD) a | t 7:00 am  | n. Drilled  | 92' in 24 h  | ours.          |        | DST #5     | - Simpsoi                          | ı (4,54  | 10' - 4,5                               | 92').                |             |                |          |                         |                |
| Ran 5.00 hours, Do                       |             |            |             |              |                |        |            |                                    |          |                                         |                      | 4,559', 1.5 | 0 Hrs C        | FS at    | 4,592',                 |                |
| 1.75 Hrs TOOH for                        | DST #5, 0.  | 50 Hr Ma   | ake up DS   | ST tools, 1. | 75 Hrs TIH     | 1 w/ D | OST #5, 2  | 2.00 Hrs D                         | ST #5,   | , 2.75 H                                | rs TOOH v            | v/ DST #5   | , 0.50 H       | r Lay [  | Down DST Tools          | s,             |
| 2.50 Hrs TIH w/ Bit;                     | Brk Circ at | t 2500' &  | 3800', 1.0  | 00 Hr CTC    | H at 4,592'    | ', 1.5 | 0 Hrs Cl   | TCH at 4,6                         | 34', 0.2 | 25 Hr Di                                | rop Survey           | ·).         |                | •        |                         |                |
| Mud Properties: Cl                       | nemical/Pa  | c - Wt. 9. | 1, Vis. 62  | , PV/YP 15   | 5/16, WL 8.    | 8, pl  | 1 10.5, C  | hl. 6K LCI                         | VI 4#: \ | Vt. on E                                | <u>3i</u> t - 42K, R | PM - 60, I  | Pump <u>Pı</u> | ressure  | e - 1040, SPM -         | 65.            |
| Bit No. 2: 7-7/8" RF                     | TRX HC-5    | 517, SN#7  | 71132, (2   | -16's, 1-18  | 3), in at 3,93 | 37', d | Irilled 69 | 7' in 41.00                        | Hrs.     | 18                                      | < Last 24            | -ROP- 7-    | 7/8">          | 37       | Mud Cost                | \$18,42        |
|                                          |             |            |             |              |                |        |            |                                    | -        | -                                       | _                    |             |                |          |                         |                |
|                                          |             |            |             |              |                |        |            |                                    |          |                                         |                      |             |                |          |                         |                |
|                                          |             |            |             |              |                |        |            |                                    |          |                                         |                      |             |                |          |                         |                |
|                                          |             |            |             |              |                |        |            |                                    |          |                                         |                      |             |                |          |                         |                |
|                                          |             |            |             |              |                |        |            |                                    |          |                                         |                      |             |                |          |                         |                |
|                                          |             |            |             |              |                |        |            |                                    |          |                                         |                      |             |                |          |                         |                |