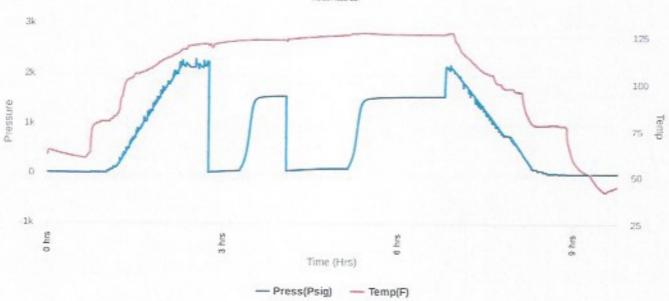

|                                          | 1           | igsquare   | ļ           |              |                |        |            |                                    |          |                                         | <u>7205-1665</u>     |             |                |          |                         |                |
|------------------------------------------|-------------|------------|-------------|--------------|----------------|--------|------------|------------------------------------|----------|-----------------------------------------|----------------------|-------------|----------------|----------|-------------------------|----------------|
|                                          |             | Ш          |             |              |                |        |            | ELEVAT                             | ION      | G.L.                                    | 1621 F               | K.B.        | 1632 A         | P# '     | 15-095-22352-00-0       | 0              |
|                                          |             |            |             |              |                |        |            |                                    |          |                                         |                      |             |                |          |                         |                |
| On February 17th                         |             |            |             |              |                |        |            |                                    |          |                                         |                      |             |                |          |                         |                |
| Rickard M #1 loca                        |             |            |             |              |                |        |            |                                    |          | •                                       |                      |             |                |          |                         |                |
| reserve pit startin                      | g on Februa | ary 22nd,  | , 2023 and  | d finished t | the location   | າ on I | February   | 24th, 202                          | 3. Pun   | nping w                                 | ater from I          | rrigation   | well loca      | ated in  | Sec. 23-29S-9W          | ; will lay     |
| out 3" polyline to                       | location. S | DC made    | e spud cal  | ll to KCC D  | isctrict #2 (  | Doni   | na Sangs   | iter) at 8:1                       | 5 AM     | on 02/2                                 | 8/23 for a           | 03/03/20    | 23 spud        | date.    | Sunrise Oilfield        |                |
| Supplied 215'of 8                        | -5/8" Surfa | ce Casing  | , along wi  | ith Braden   | head.          |        |            |                                    |          |                                         |                      |             |                |          |                         |                |
|                                          | _           |            |             |              |                |        |            |                                    |          |                                         |                      |             |                |          |                         |                |
| Day 6                                    | 5           | Date:      |             | 03/08/23     | Wednesda       | 'ay    | Current    | ly 40°!                            |          | Short                                   | Trip (25)            | Stnds (3,   | 937'-2,3       | 19'). 🧏  | Strap Out - <u>0.89</u> | 9' Long!       |
| TIH w/ DST #1 at 3                       | 937' at 7:0 | 0 am. Dr   | rilled 286' | in 24 hour   | s.             |        | Survey     | at 3,937' -                        | 1.00°    | !                                       | DST #1 -             | Swope/H     | lertha (       | 3,852'   | - 3,937').              |                |
| Ran 13.75 hours, D                       | own 10.25   | hours (0.  | .75 Hr Rig  | g Check, 1   | .25 Hrs Co     | nnec   | tions, 0.  | 75 Hr CFS                          | at 3,8   | 73', 0.7                                | 5 Hr CFS a           | at 3,906',  |                |          |                         |                |
| 1.25 Hrs CFS at 3,9                      |             |            |             |              |                | 0.25   | Hr Drop    | Survey, 2.                         | .25 Hrs  | s TOOH                                  | for DST #            | 1; Strap C  | Out,           |          |                         |                |
| 0.75 Hr Make up D                        |             |            |             |              |                |        |            |                                    |          |                                         |                      |             |                |          |                         |                |
| Mud Properties: Cl                       |             |            |             |              |                |        |            |                                    | LCM 3    |                                         |                      |             |                |          |                         |                |
| Bit No. 1: 7-7/8" JZ                     |             |            |             |              |                |        |            |                                    |          |                                         | < Last 24            |             |                |          | Mud Cost                |                |
| Day 7                                    | _           | Date:      |             |              | Thursday       |        |            | tly 49°; lig                       |          |                                         |                      |             | o; TIH in      | ıw/al    | Rerun (SDC) B           | it @3,937      |
| Drilling at 4,125' at                    |             |            |             |              |                |        |            |                                    |          |                                         | off reseve           |             |                |          |                         |                |
| Ran 12.50 hours, I                       |             |            |             |              |                |        |            |                                    |          |                                         |                      |             |                |          |                         |                |
| 1.75 Hrs TOOH w/                         |             |            |             |              |                |        |            |                                    |          |                                         |                      |             |                |          |                         |                |
| Mud Properties: Cl                       |             |            | -           |              |                |        |            |                                    |          |                                         |                      |             |                | _        |                         |                |
| Bit No. 2: 7-7/8" RF                     | -           |            |             |              |                |        |            |                                    | Hrs.     | 15                                      | < Last 24            |             |                | 44       | Mud Cost                | <u>\$12,87</u> |
| Day 8                                    |             | Date:      |             | 03/10/23     | -              |        | Currentl   | •                                  |          |                                         |                      | DST #3 - I  | Wississi       | ippi (4, | ,214' - 4,239').        | 1              |
| TOOH for DST #3 a                        |             |            |             |              |                |        |            | - Mississi                         |          |                                         |                      |             |                |          |                         |                |
| Ran 5.75 hours, Do                       |             |            | U           |              |                |        |            |                                    |          |                                         |                      |             |                |          |                         |                |
| 0.75 Hr Make up D                        |             |            |             | ,            |                | ,      |            |                                    |          | ,                                       | Ir Lay Dow           | n DST To    | ols, 2.25      | Hrs T    | TH w/ Bit; Brk          |                |
| Circ at 2500' & 360                      |             |            |             |              |                |        |            |                                    |          |                                         | <b>.</b>             |             | _              |          |                         |                |
| Mud Properties: Cl                       |             |            |             |              |                |        |            |                                    |          |                                         |                      |             |                |          |                         |                |
| Bit No. 2: 7-7/8" RF                     | _           |            |             |              |                |        |            | 2' in 18.25<br>: <b>ly 45°</b> and |          |                                         | < Last 24            | -KUP- /-    | 1/0 >          | 42       | Mud Cost                | \$14,43        |
| Drilling at 4 435' at                    |             | Date:      |             |              | Saturday       |        | Surrent    | y +∪ and                           | croudy   |                                         |                      |             |                |          |                         |                |
| Drilling at 4,435' at                    |             |            |             |              | E0 U- 0        | ne .   | one 0 =    | 0 Uz TOO:                          | 160.5    | OT #0                                   | 0.50 11.11           | den DO      | тт- '          | 4        | Hro TILLIAN DOT         | . 40           |
| Ran 12.00 hours, D<br>3.00 Hrs DST #3, 1 |             |            |             |              |                |        |            |                                    |          |                                         |                      |             |                |          |                         | #3,            |
| Mud Properties: Cl                       |             |            |             | ,            |                |        |            |                                    |          |                                         |                      |             |                |          | . ,                     | . 65           |
| Bit No. 2: 7-7/8" RF                     |             |            |             |              |                |        |            |                                    |          |                                         | < Last 24            |             |                | 39       | Mud Cost                |                |
| Day 10                                   | -           | Date:      |             | 03/12/23     |                |        | Current    |                                    |          |                                         | ey at 4,509          |             |                |          | 5000                    | <u> </u>       |
| Drilling at 4,542' at                    | _           |            |             |              | Januay         |        |            | - Viola (4,                        | 452' -   |                                         |                      |             | Savinge        | starte   | ed at 2:00 AM!          |                |
| Ran 5.75 hours, Do                       |             |            |             |              | 50 Hr Conn     |        |            |                                    |          |                                         |                      |             |                |          |                         | n DST #4       |
| 0.75 Hr Make up D                        |             |            |             |              |                |        |            |                                    |          |                                         |                      |             |                |          |                         |                |
| 2500' & 3800'. 1.00                      |             |            |             |              |                |        |            |                                    |          | , , , , , , , , , , , , , , , , , , , , | , _ 5                |             | ,              |          | , 0.                    |                |
| Mud Properties: Cl                       |             | ,          |             | , ,          | 3 . (          |        | ,          | hl. 5.5K L                         | CM 4#    | : Wt. on                                | Bit - 42K,           | RPM - 60    | , Pump         | Pressu   | ure - 1030, SPM         | - 65.          |
| Bit No. 2: 7-7/8" RF                     |             |            |             |              |                |        |            |                                    |          |                                         | < Last 24            |             |                | 38       | Mud Cost                |                |
| Day 11                                   |             | Date:      |             | 03/13/23     | Monday         |        | Current    | ly 27°!                            |          |                                         |                      | RTD - 4,6   | 34' at 5:      | 15 AM    | on 03/13/23!            |                |
| Drop Survey at 4,6                       | 34' (RTD) a | t 7:00 am  | n. Drilled  | 92' in 24 h  | ours.          |        | DST #5     | - Simpsoi                          | ı (4,54  | 10' - 4,5                               | 92').                |             |                |          |                         |                |
| Ran 5.00 hours, Do                       |             |            |             |              |                |        |            |                                    |          |                                         |                      | 4,559', 1.5 | 0 Hrs C        | FS at    | 4,592',                 |                |
| 1.75 Hrs TOOH for                        | DST #5, 0.  | 50 Hr Ma   | ake up DS   | ST tools, 1. | 75 Hrs TIH     | 1 w/ D | OST #5, 2  | 2.00 Hrs D                         | ST #5,   | , 2.75 H                                | rs TOOH v            | v/ DST #5   | , 0.50 H       | r Lay [  | Down DST Tools          | s,             |
| 2.50 Hrs TIH w/ Bit;                     | Brk Circ at | t 2500' &  | 3800', 1.0  | 00 Hr CTC    | H at 4,592'    | ', 1.5 | 0 Hrs Cl   | TCH at 4,6                         | 34', 0.2 | 25 Hr Di                                | rop Survey           | ·).         |                | •        |                         |                |
| Mud Properties: Cl                       | nemical/Pa  | c - Wt. 9. | 1, Vis. 62  | , PV/YP 15   | 5/16, WL 8.    | 8, pl  | 1 10.5, C  | hl. 6K LCI                         | VI 4#: \ | Vt. on E                                | <u>3i</u> t - 42K, R | PM - 60, I  | Pump <u>Pı</u> | ressure  | e - 1040, SPM -         | 65.            |
| Bit No. 2: 7-7/8" RF                     | TRX HC-5    | 517, SN#7  | 71132, (2   | -16's, 1-18  | 3), in at 3,93 | 37', d | Irilled 69 | 7' in 41.00                        | Hrs.     | 18                                      | < Last 24            | -ROP- 7-    | 7/8">          | 37       | Mud Cost                | \$18,42        |
|                                          |             |            |             |              |                |        |            |                                    | -        | -                                       | _                    |             |                |          |                         |                |
|                                          |             |            |             |              |                |        |            |                                    |          |                                         |                      |             |                |          |                         |                |
|                                          |             |            |             |              |                |        |            |                                    |          |                                         |                      |             |                |          |                         |                |
|                                          |             |            |             |              |                |        |            |                                    |          |                                         |                      |             |                |          |                         |                |
|                                          |             |            |             |              |                |        |            |                                    |          |                                         |                      |             |                |          |                         |                |
|                                          |             |            |             |              |                |        |            |                                    |          |                                         |                      |             |                |          |                         |                |