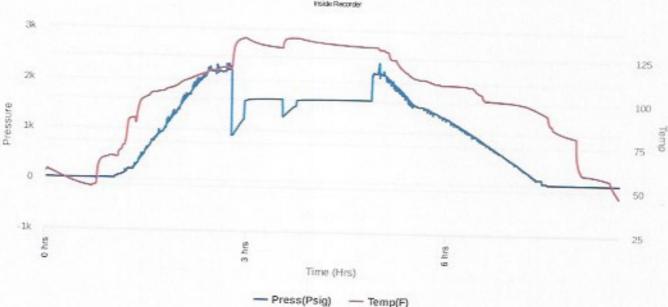

|                                          | 1           | igsquare   | ļ           |              |                |        |            |                                    |          |                                         | <u>7205-1665</u>     |             |                |          |                         |                |
|------------------------------------------|-------------|------------|-------------|--------------|----------------|--------|------------|------------------------------------|----------|-----------------------------------------|----------------------|-------------|----------------|----------|-------------------------|----------------|
|                                          |             | Ш          |             |              |                |        |            | ELEVAT                             | ION      | G.L.                                    | 1621 F               | K.B.        | 1632 A         | P# '     | 15-095-22352-00-0       | 0              |
|                                          |             |            |             |              |                |        |            |                                    |          |                                         |                      |             |                |          |                         |                |
| On February 17th                         |             |            |             |              |                |        |            |                                    |          |                                         |                      |             |                |          |                         |                |
| Rickard M #1 loca                        |             |            |             |              |                |        |            |                                    |          | •                                       |                      |             |                |          |                         |                |
| reserve pit startin                      | g on Februa | ary 22nd,  | , 2023 and  | d finished t | the location   | າ on I | February   | 24th, 202                          | 3. Pun   | nping w                                 | ater from I          | rrigation   | well loca      | ated in  | Sec. 23-29S-9W          | ; will lay     |
| out 3" polyline to                       | location. S | DC made    | e spud cal  | ll to KCC D  | isctrict #2 (  | Doni   | na Sangs   | iter) at 8:1                       | 5 AM     | on 02/2                                 | 8/23 for a           | 03/03/20    | 23 spud        | date.    | Sunrise Oilfield        |                |
| Supplied 215'of 8                        | -5/8" Surfa | ce Casing  | , along wi  | ith Braden   | head.          |        |            |                                    |          |                                         |                      |             |                |          |                         |                |
|                                          | _           |            |             |              |                |        |            |                                    |          |                                         |                      |             |                |          |                         |                |
| Day 6                                    | 5           | Date:      |             | 03/08/23     | Wednesda       | 'ay    | Current    | ly 40°!                            |          | Short                                   | Trip (25)            | Stnds (3,   | 937'-2,3       | 19'). 🧏  | Strap Out - <u>0.89</u> | 9' Long!       |
| TIH w/ DST #1 at 3                       | 937' at 7:0 | 0 am. Dr   | rilled 286' | in 24 hour   | s.             |        | Survey     | at 3,937' -                        | 1.00°    | !                                       | DST #1 -             | Swope/H     | lertha (       | 3,852'   | - 3,937').              |                |
| Ran 13.75 hours, D                       | own 10.25   | hours (0.  | .75 Hr Rig  | g Check, 1   | .25 Hrs Co     | nnec   | tions, 0.  | 75 Hr CFS                          | at 3,8   | 73', 0.7                                | 5 Hr CFS a           | at 3,906',  |                |          |                         |                |
| 1.25 Hrs CFS at 3,9                      |             |            |             |              |                | 0.25   | Hr Drop    | Survey, 2.                         | .25 Hrs  | s TOOH                                  | for DST #            | 1; Strap C  | Out,           |          |                         |                |
| 0.75 Hr Make up D                        |             |            |             |              |                |        |            |                                    |          |                                         |                      |             |                |          |                         |                |
| Mud Properties: Cl                       |             |            |             |              |                |        |            |                                    | LCM 3    |                                         |                      |             |                |          |                         |                |
| Bit No. 1: 7-7/8" JZ                     |             |            |             |              |                |        |            |                                    |          |                                         | < Last 24            |             |                |          | Mud Cost                |                |
| Day 7                                    | _           | Date:      |             |              | Thursday       |        |            | tly 49°; lig                       |          |                                         |                      |             | o; TIH in      | ıw/al    | Rerun (SDC) B           | it @3,937      |
| Drilling at 4,125' at                    |             |            |             |              |                |        |            |                                    |          |                                         | off reseve           |             |                |          |                         |                |
| Ran 12.50 hours, I                       |             |            |             |              |                |        |            |                                    |          |                                         |                      |             |                |          |                         |                |
| 1.75 Hrs TOOH w/                         |             |            |             |              |                |        |            |                                    |          |                                         |                      |             |                |          |                         |                |
| Mud Properties: Cl                       |             |            | -           |              |                |        |            |                                    |          |                                         |                      |             |                | _        |                         |                |
| Bit No. 2: 7-7/8" RF                     | -           |            |             |              |                |        |            |                                    | Hrs.     | 15                                      | < Last 24            |             |                | 44       | Mud Cost                | <u>\$12,87</u> |
| Day 8                                    |             | Date:      |             | 03/10/23     | -              |        | Currentl   | •                                  |          |                                         |                      | DST #3 - I  | Wississi       | ippi (4, | ,214' - 4,239').        | 1              |
| TOOH for DST #3 a                        |             |            |             |              |                |        |            | - Mississi                         |          |                                         |                      |             |                |          |                         |                |
| Ran 5.75 hours, Do                       |             |            | U           |              |                |        |            |                                    |          |                                         |                      |             |                |          |                         |                |
| 0.75 Hr Make up D                        |             |            |             | ,            |                | ,      |            |                                    |          | ,                                       | Ir Lay Dow           | n DST To    | ols, 2.25      | Hrs T    | TH w/ Bit; Brk          |                |
| Circ at 2500' & 360                      |             |            |             |              |                |        |            |                                    |          |                                         | <b>.</b>             |             | _              |          |                         |                |
| Mud Properties: Cl                       |             |            |             |              |                |        |            |                                    |          |                                         |                      |             |                |          |                         |                |
| Bit No. 2: 7-7/8" RF                     | _           |            |             |              |                |        |            | 2' in 18.25<br>: <b>ly 45°</b> and |          |                                         | < Last 24            | -KUP- /-    | 1/0 >          | 42       | Mud Cost                | \$14,43        |
| Drilling at 4 435' at                    |             | Date:      |             |              | Saturday       |        | Surrent    | y +∪ and                           | croudy   |                                         |                      |             |                |          |                         |                |
| Drilling at 4,435' at                    |             |            |             |              | E0 U- 0        | ne .   | one 0 =    | 0 Uz TOO:                          | 160.5    | OT #0                                   | 0.50 11.11           | den DO      | тт- '          | 4        | Hro TILLIAN DOT         | . 40           |
| Ran 12.00 hours, D<br>3.00 Hrs DST #3, 1 |             |            |             |              |                |        |            |                                    |          |                                         |                      |             |                |          |                         | #3,            |
| Mud Properties: Cl                       |             |            |             | ,            |                |        |            |                                    |          |                                         |                      |             |                |          | . ,                     | . 65           |
| Bit No. 2: 7-7/8" RF                     |             |            |             |              |                |        |            |                                    |          |                                         | < Last 24            |             |                | 39       | Mud Cost                |                |
| Day 10                                   | -           | Date:      |             | 03/12/23     |                |        | Current    |                                    |          |                                         | ey at 4,509          |             |                |          | 5000                    | <u> </u>       |
| Drilling at 4,542' at                    | _           |            |             |              | Januay         |        |            | - Viola (4,                        | 452' -   |                                         |                      |             | Savinge        | starte   | ed at 2:00 AM!          |                |
| Ran 5.75 hours, Do                       |             |            |             |              | 50 Hr Conn     |        |            |                                    |          |                                         |                      |             |                |          |                         | n DST #4       |
| 0.75 Hr Make up D                        |             |            |             |              |                |        |            |                                    |          |                                         |                      |             |                |          |                         |                |
| 2500' & 3800'. 1.00                      |             |            |             |              |                |        |            |                                    |          | , , , , , , , , , , , , , , , , , , , , | , _ 5                |             | ,              |          | , 0.                    |                |
| Mud Properties: Cl                       |             | ,          |             | , ,          | 3 . (          |        | ,          | hl. 5.5K L                         | CM 4#    | : Wt. on                                | Bit - 42K,           | RPM - 60    | , Pump         | Pressu   | ure - 1030, SPM         | - 65.          |
| Bit No. 2: 7-7/8" RF                     |             |            |             |              |                |        |            |                                    |          |                                         | < Last 24            |             |                | 38       | Mud Cost                |                |
| Day 11                                   |             | Date:      |             | 03/13/23     | Monday         |        | Current    | ly 27°!                            |          |                                         |                      | RTD - 4,6   | 34' at 5:      | 15 AM    | on 03/13/23!            |                |
| Drop Survey at 4,6                       | 34' (RTD) a | t 7:00 am  | n. Drilled  | 92' in 24 h  | ours.          |        | DST #5     | - Simpsoi                          | ı (4,54  | 10' - 4,5                               | 92').                |             |                |          |                         |                |
| Ran 5.00 hours, Do                       |             |            |             |              |                |        |            |                                    |          |                                         |                      | 4,559', 1.5 | 0 Hrs C        | FS at    | 4,592',                 |                |
| 1.75 Hrs TOOH for                        | DST #5, 0.  | 50 Hr Ma   | ake up DS   | ST tools, 1. | 75 Hrs TIH     | 1 w/ D | OST #5, 2  | 2.00 Hrs D                         | ST #5,   | , 2.75 H                                | rs TOOH v            | v/ DST #5   | , 0.50 H       | r Lay [  | Down DST Tools          | s,             |
| 2.50 Hrs TIH w/ Bit;                     | Brk Circ at | t 2500' &  | 3800', 1.0  | 00 Hr CTC    | H at 4,592'    | ', 1.5 | 0 Hrs Cl   | TCH at 4,6                         | 34', 0.2 | 25 Hr Di                                | rop Survey           | ·).         |                | •        |                         |                |
| Mud Properties: Cl                       | nemical/Pa  | c - Wt. 9. | 1, Vis. 62  | , PV/YP 15   | 5/16, WL 8.    | 8, pl  | 1 10.5, C  | hl. 6K LCI                         | VI 4#: \ | Vt. on E                                | <u>3i</u> t - 42K, R | PM - 60, I  | Pump <u>Pı</u> | ressure  | e - 1040, SPM -         | 65.            |
| Bit No. 2: 7-7/8" RF                     | TRX HC-5    | 517, SN#7  | 71132, (2   | -16's, 1-18  | 3), in at 3,93 | 37', d | Irilled 69 | 7' in 41.00                        | Hrs.     | 18                                      | < Last 24            | -ROP- 7-    | 7/8">          | 37       | Mud Cost                | \$18,42        |
|                                          |             |            |             |              |                |        |            |                                    | -        | -                                       | _                    |             |                |          |                         |                |
|                                          |             |            |             |              |                |        |            |                                    |          |                                         |                      |             |                |          |                         |                |
|                                          |             |            |             |              |                |        |            |                                    |          |                                         |                      |             |                |          |                         |                |
|                                          |             |            |             |              |                |        |            |                                    |          |                                         |                      |             |                |          |                         |                |
|                                          |             |            |             |              |                |        |            |                                    |          |                                         |                      |             |                |          |                         |                |
|                                          |             |            |             |              |                |        |            |                                    |          |                                         |                      |             |                |          |                         |                |