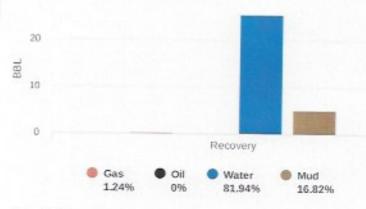

| 50      | 40    |
| 0     | 0     | 100     | 0     |

Total Recovered: 3165 ft Total Barrels Recovered: 31.28148434

| <br> | - |
|------|---|
| N(   | ) |

| Recovery | at | a | glance |
|----------|----|---|--------|
|          |    |   |        |

| Initial Hydrostatic Pressure | 2198         | PSI |
|------------------------------|--------------|-----|
| Initial Flow                 | 888 to 1216  | PSI |
| Initial Closed in Pressure   | 1621         | PSI |
| Final Flow Pressure          | 1275 to 1496 | PSI |
| Final Closed in Pressure     | 1625         | PSI |
| Final Hydrostatic Pressure   | 2177         | PSI |
| Temperature                  | 136          | °F  |
| Pressure Change Initial      | 0.0          | 96  |
| Close / Final Close          |              |     |



GIP cubic foot volume: 2.17767



Operation:

SEC: 30 TWN: 29S RNG: 8W

County: KINGMAN State: Kansas

Drilling Contractor: Sterling Drilling

Company - Rig 5 Elevation: 1623 EGL Field Name: Willowdale SE

Pool: Infield Job Number: 651 API #: 15-095-22352

DATE March

12 2023 DST #5 Formation: Simpson

Test Interval: 4540 -

Total Depth: 4592'

4592"

Time On: 13:13 03/12

Time Off: 22:52 03/12

Time On Bottom: 16:55 03/12 Time Off Bottom: 18:30 03/12

#### BUCKET MEASUREMENT:

1st Open: 1 in. blow building. BOB in 1 min.

1st Close: BOB blow back. 2nd Open: BOB Immediately. 2nd Close: 3 in. blow back.

#### REMARKS:

Tool Sample: 0% Gas 1% Oil 94% Water 5% Mud

Ph: 7

Measured RW: .45 @ 42 degrees °F

RW at Formation Temp: 0.154 @ 136 °F

Chlorides: 45,000 ppm



SEC: 30 TWN: 29S RNG: 8