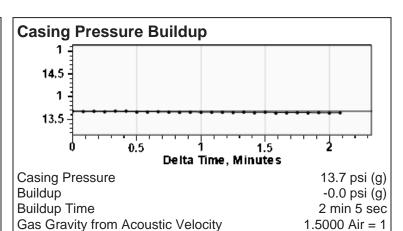

### **Acoustic Velocity**

 Surface Temp
 70 deg F
 0.00% CO2

 Bottomhole Temp
 150 deg F
 0.00% N2

 Pressure
 13.7 psi (g)
 0.00% H2S

 Gas Gravity
 1.5000 Air = 1

 Acoustic Velocity
 838 ft/s

Acoustic Velocity 838 ft/s
Joints Per Sec. 13.22 Jts/sec
Joints To Liquid 48.26 Jts

Calculated From Known Gas Specific Gravity