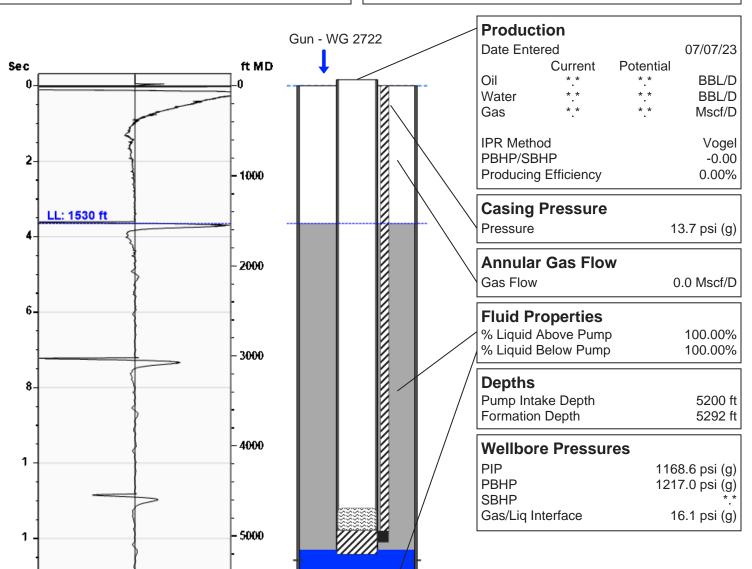

### SERU 9-7 07/07/2023 09:40:35AM

# **Liquid Level**

1530 ft MD

Fluid Above Pump 3671 ft TVD Equivalent Gas Free Above Pump 3671 ft TVD

### **Acoustic Velocity**

 Surface Temp
 70 deg F
 0.00% CO2

 Bottomhole Temp
 150 deg F
 0.00% N2

 Pressure
 13.7 psi (g)
 0.00% H2S

 Gas Gravity
 1.5000 Air = 1

 Acoustic Velocity
 838 ft/s

Acoustic Velocity 838 ft/s
Joints Per Sec. 13.22 Jts/sec
Joints To Liquid 48.26 Jts

Calculated From Known Gas Specific Gravity