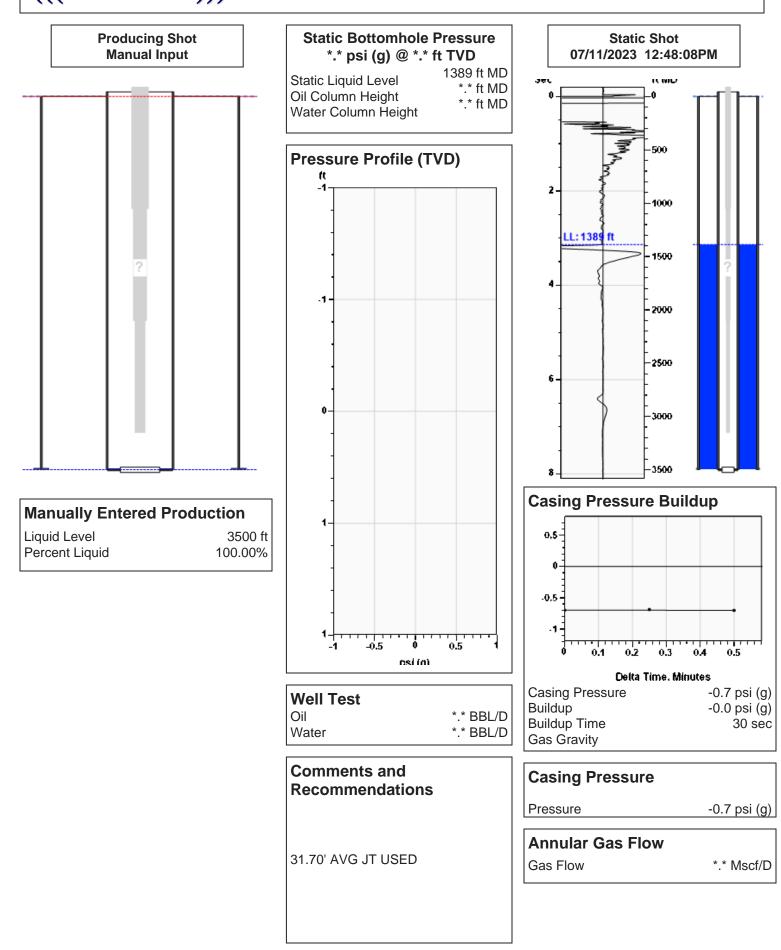

## High Fluid Level

Pursuant to K.A.R. 82-3-111, the well must be plugged, or returned to service, or obtain temporary abandonment status by 08/11/2023.