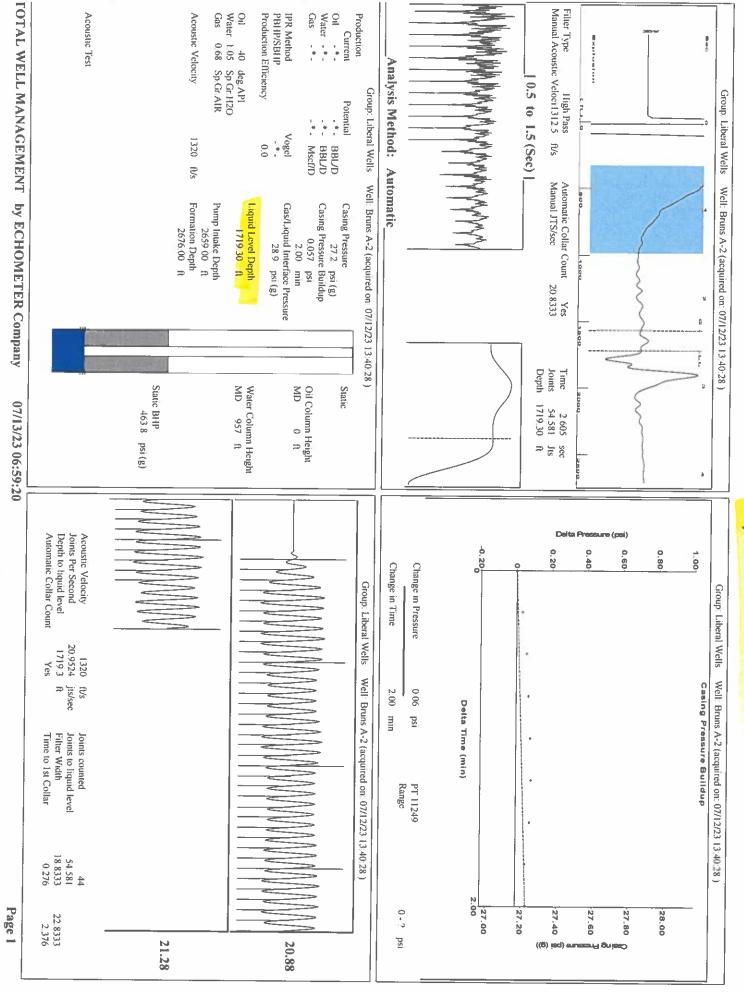

July 13, 2023

Katherine McClurkan Merit Energy Company, LLC 13727 Noel Road, Suite 1200 Dallas, TX 75240-7362

Re: Temporary Abandonment API 15-175-00345-00-00 Bruns A 2 SW/4 Sec.21-34S-33W Seward County, Kansas