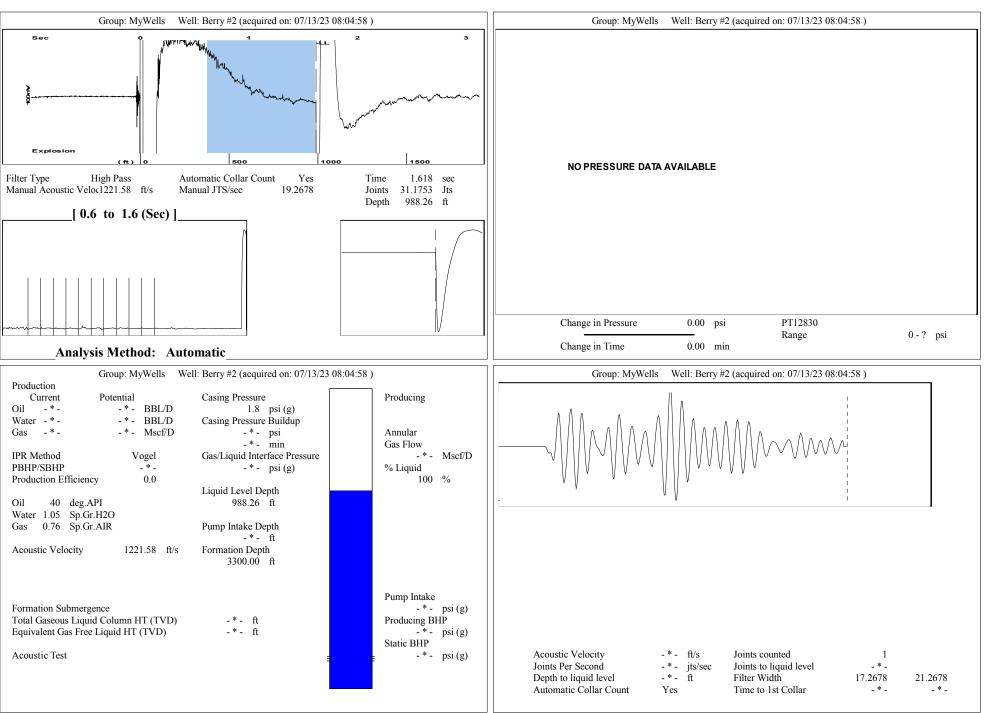

July 14, 2023

Brent Homeier Mai Oil Operations, Inc. 8411 PRESTON RD STE 800 DALLAS, TX 75225-5520

Re: Temporary Abandonment API 15-167-22217-00-00 BERRY 2 NW/4 Sec.34-15S-13W Russell County, Kansas

Dear Brent Homeier: