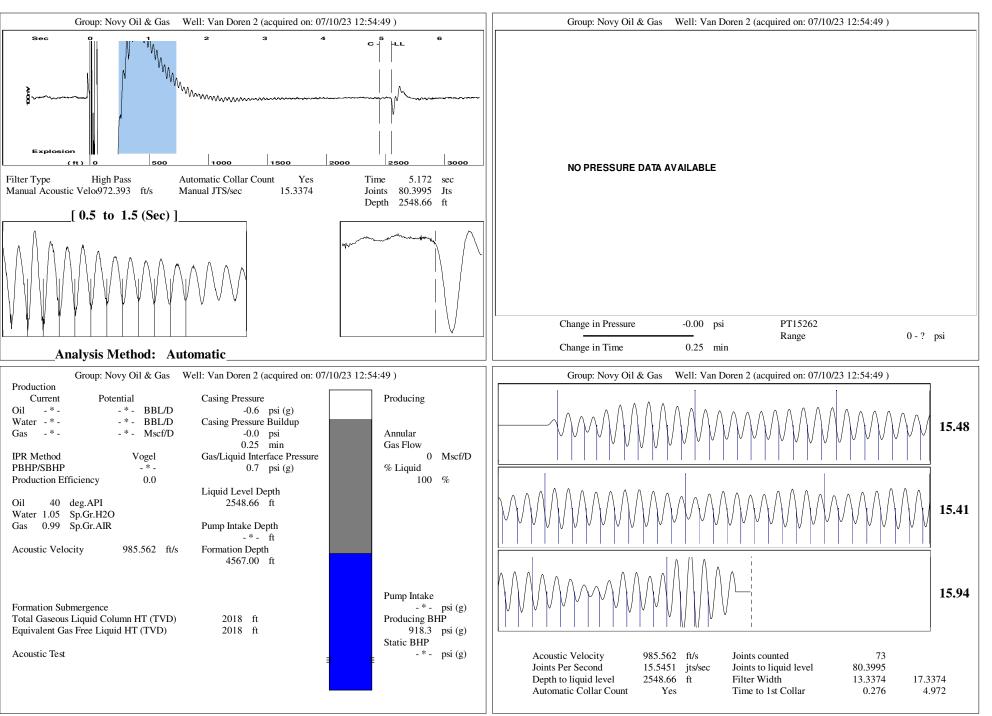

July 18, 2023

Michael E. Novy Novy Oil & Gas, Inc. PO BOX 559 GODDARD, KS 67052-0559

Re: Temporary Abandonment API 15-093-20380-00-00 VAN DOREN 2 NE/4 Sec.16-21S-35W Kearny County, Kansas

Dear Michael E. Novy: