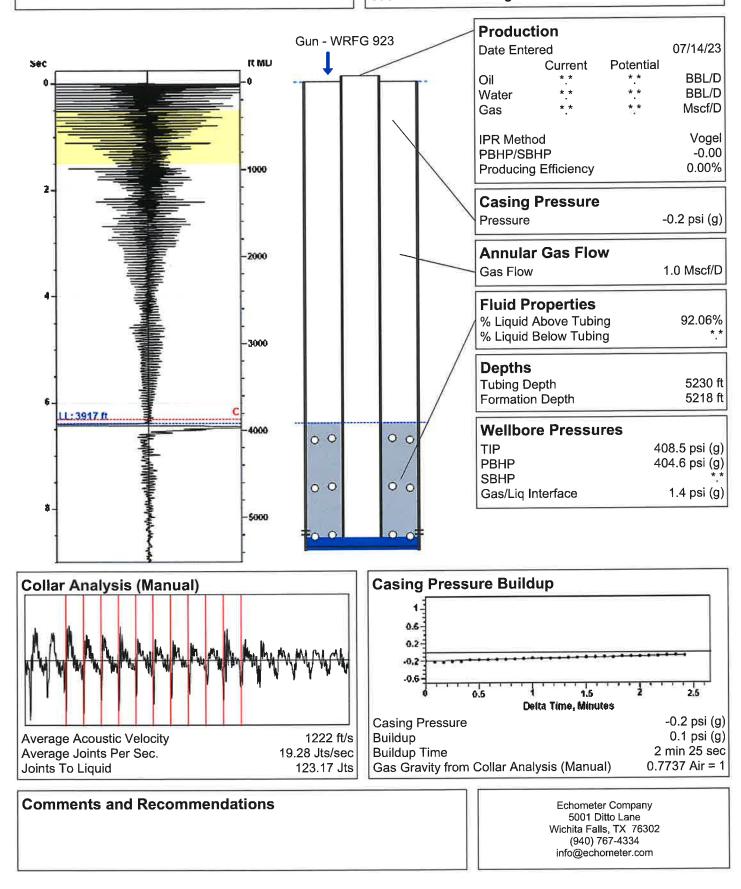

| KCC District Office #4 - 2301 E. 13th Street, Hays, KS 67601-2651                      | Phone 785.261.6250 |



#### Ford County Land & Cattle 1-16 07/14/2023 12:25:40PM



## 3917 ft MD

Fluid Above Tubing Gas Free Above Tubing

#### 1313 ft TVD 1210 ft TVD



Conservation Division District Office No. 1 210 E. Frontview, Suite A Dodge City, KS 67801



Phone: 620-682-7933 http://kcc.ks.gov/

Susan K. Duffy, Chair Dwight D. Keen, Commissioner Andrew J. French, Commissioner Laura Kelly, Governor

July 19, 2023

M. L. Korphage Vincent Oil Corporation 200 W DOUGLAS AVE #725 WICHITA, KS 67202-3023

Re: Temporary Abandonment API 15-057-20883-00-01 FORD CO L&C CO 1-16 OWWO NW/4 Sec.16-29S-24W Ford County, Kansas

Dear M. L. Korphage:

"Your temporary abandonment (TA) application for the well listed above has been approved. In accordance with K.A.R. 82-3-111 the TA status of this well will expire 07/19/2024.

\* If you return this well to service or plug it, please notify the District Office.

\* If you sell this well you are required to file a Transf