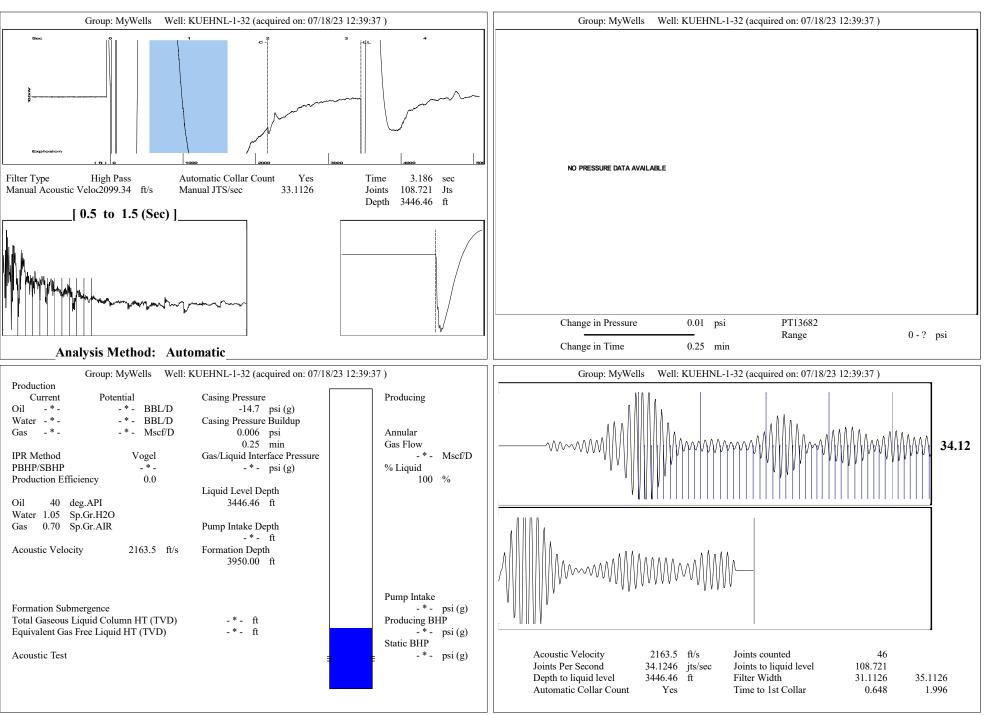

July 19, 2023

Octavio Morales American Warrior, Inc. PO BOX 399 GARDEN CITY, KS 67846-0399

Re: Temporary Abandonment API 15-163-23461-00-00 KUEHNL 1-32 SE/4 Sec.32-09S-20W Rooks County, Kansas

Dear Octavio Morales: